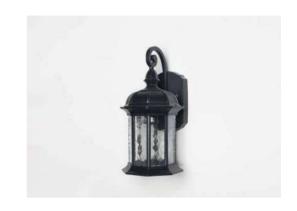

# **Lamp Accessories**

NOORCO

1008 **IP65** 

| Item Code | SocKet                | Dimensions in mm<br>A B C | kg  |
|-----------|-----------------------|---------------------------|-----|
| 1008      | E27*1(Max Size Ф95mm) | 160 190 360               | 1.2 |

## **NOORCO**

**Description:** Lamp Accessories

**Main material:**Die-cast aluminum lamp body+glass

Specification
Durable lamp body, integrated die-casting forming, with a hard texture but wear resistance.
The lampshade has clear light transmission, and the light effect is soft without darK areas. IP65