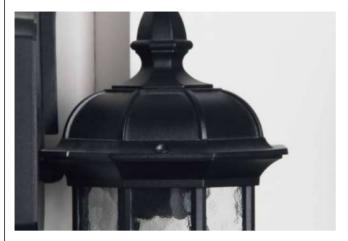

## **NOORCO**

**Description:** Lamp Accessories

**Main material:**Die-cast aluminum lamp body+glass

Specification
Durable lamp body, integrated die-casting forming, with a hard texture but wear resistance.
The lampshade has clear light transmission, and the light effect is soft without darK areas. IP65