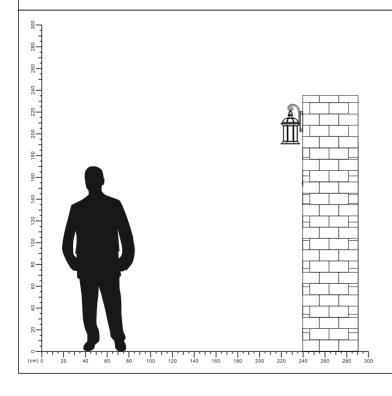

# **Lamp Accessories**

NOORCO

1008 **IP65** 

| Item Code | SocKet                | Dimensions in mm<br>A B C | kg  |
|-----------|-----------------------|---------------------------|-----|
| 1008      | E27*1(Max Size Ф95mm) | 160 190 360               | 1.2 |