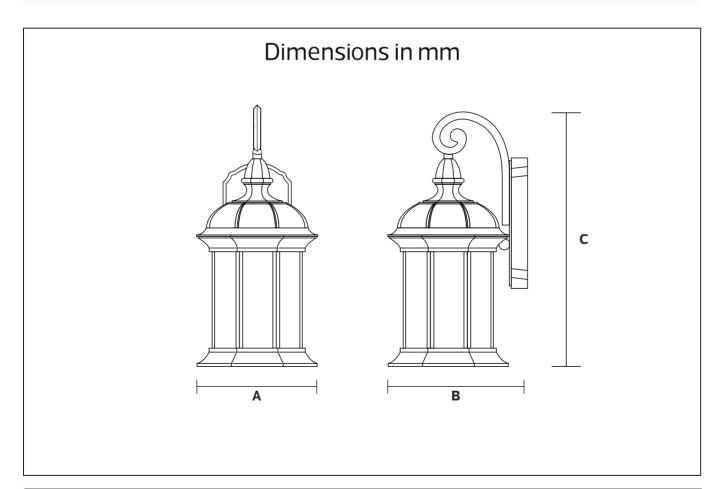

# **Lamp Accessories**

NOORCO

1008 **IP65** 

| Item Code | SocKet                | Dimensions in mm<br>A B C | kg  |
|-----------|-----------------------|---------------------------|-----|
| 1008      | E27*1(Max Size Ф95mm) | 160 190 360               | 1.2 |