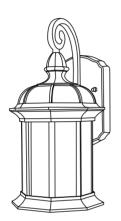

# **Lamp Accessories**

NOORCO

1008 **IP65** 

| Item Code | SocKet                | Dimensions in mm<br>A B C | kg  |
|-----------|-----------------------|---------------------------|-----|
| 1008      | E27*1(Max Size Ф95mm) | 160 190 360               | 1.2 |

## **NOORCO**

**Description:** Lamp Accessories

**Main material:**Die-cast aluminum lamp body+glass

Specification
Durable lamp body, integrated die-casting forming, with a hard texture but wear resistance.
The lampshade has clear light transmission, and the light effect is soft without darK areas. IP65