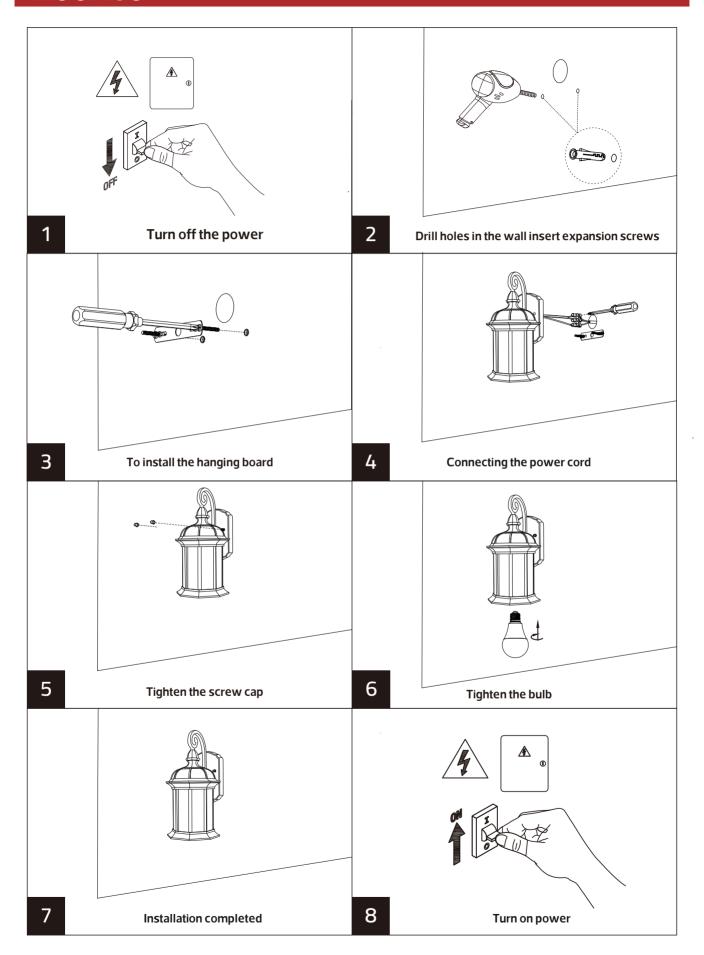

# **Lamp Accessories**

NOORCO

1008 **IP65** 



























| Item Code | SocKet                | Dimensions in mm<br>A B C | kg  |
|-----------|-----------------------|---------------------------|-----|
| 1008      | E27*1(Max Size Ф95mm) | 160 190 360               | 1.2 |



## **NOORCO**







**Description:** Lamp Accessories

**Main material:**Die-cast aluminum lamp body+glass

Specification
Durable lamp body, integrated die-casting forming, with a hard texture but wear resistance.
The lampshade has clear light transmission, and the light effect is soft without darK areas. IP65

- Applications
  . Suitable for villa
  . Courtyard
  . Community
  . Balcony
  . Garden path