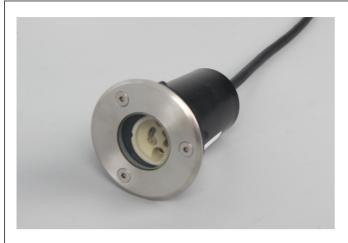

## **LAMP ACCESSORIES**

4011-C/4011-S MR11 Series IP65&IP67

| Item Code   | SocKet | Color | Lamp<br>Type | Dimensio<br>A | ns in mm<br>B | Hole Size<br>(mm) | kg   |
|-------------|--------|-------|--------------|---------------|---------------|-------------------|------|
| 4011-C/MR11 | GU10*1 | BlacK | MR11         | Φ65           | 75            | Ф60               | 0.32 |
| 4011-S/MR11 | GU10*1 | BlacK | MR11         | □65           | 75            | Ф60               | 0.39 |

## Main material:

304 stainless steel+Aluminum+Glass

- **Specification**1. Fashionable simplicity: Classic modernist design, simple and generous lamp body, suitable for various decoration styles.
- 2. Texture material: Adopt high-quality materials, the surface is processed by special technology, which has texture and is easy to clean.
- 3.Multiple lights: Unique design concept, multiple light effects to choose from, both beautiful and practical.
- 4. Easy installation: The lamp holder adopts a user-friendly installation design, which is convenient, quick, time-saving and labor-saving.