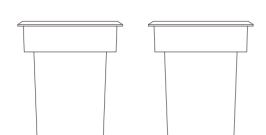

## **LAMP ACCESSORIES**

4011-C/4011-S MR11 Series IP65&IP67

| Item Code   | SocKet | Color | Lamp<br>Type | Dimensio<br>A | ns in mm<br>B | Hole Size<br>(mm) | kg   |
|-------------|--------|-------|--------------|---------------|---------------|-------------------|------|
| 4011-C/MR11 | GU10*1 | BlacK | MR11         | Φ65           | 75            | Ф60               | 0.32 |
| 4011-S/MR11 | GU10*1 | BlacK | MR11         | □65           | 75            | Ф60               | 0.39 |

## Main material:

304 stainless steel+Aluminum+Glass

- **Specification**1. Fashionable simplicity: Classic modernist design, simple and generous lamp body, suitable for various decoration styles.
- 2. Texture material: Adopt high-quality materials, the surface is processed by special technology, which has texture and is easy to clean.
- 3.Multiple lights: Unique design concept, multiple light effects to choose from, both beautiful and practical.
- 4. Easy installation: The lamp holder adopts a user-friendly installation design, which is convenient, quick, time-saving and labor-saving.