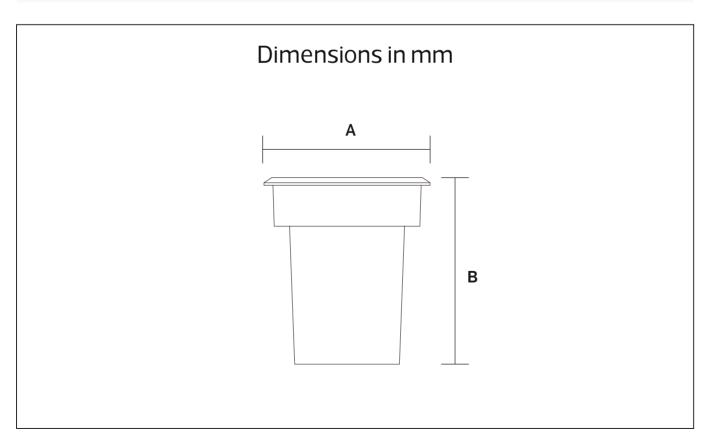

## **LAMP ACCESSORIES**

4011-C/4011-S MR11 Series IP65&IP67

| Item Code   | SocKet | Color | Lamp<br>Type | Dimensio<br>A | ns in mm<br>B | Hole Size<br>(mm) | kg   |
|-------------|--------|-------|--------------|---------------|---------------|-------------------|------|
| 4011-C/MR11 | GU10*1 | BlacK | MR11         | Φ65           | 75            | Ф60               | 0.32 |
| 4011-S/MR11 | GU10*1 | BlacK | MR11         | □65           | 75            | Ф60               | 0.39 |