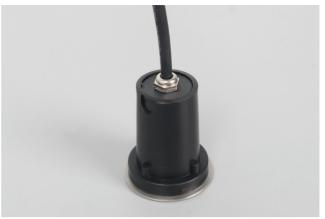

## **LAMP ACCESSORIES**

4011-C/4011-S MR11 Series IP65&IP67

| Item Code   | SocKet | Color | Lamp<br>Type | Dimensio<br>A | ns in mm<br>B | Hole Size<br>(mm) | kg   |
|-------------|--------|-------|--------------|---------------|---------------|-------------------|------|
| 4011-C/MR11 | GU10*1 | BlacK | MR11         | Φ65           | 75            | Ф60               | 0.32 |
| 4011-S/MR11 | GU10*1 | BlacK | MR11         | □65           | 75            | Ф60               | 0.39 |

## Main material:

304 stainless steel+Aluminum+Glass

- **Specification**1. Fashionable simplicity: Classic modernist design, simple and generous lamp body, suitable for various decoration styles.
- 2. Texture material: Adopt high-quality materials, the surface is processed by special technology, which has texture and is easy to clean.
- 3.Multiple lights: Unique design concept, multiple light effects to choose from, both beautiful and practical.
- 4. Easy installation: The lamp holder adopts a user-friendly installation design, which is convenient, quick, time-saving and labor-saving.