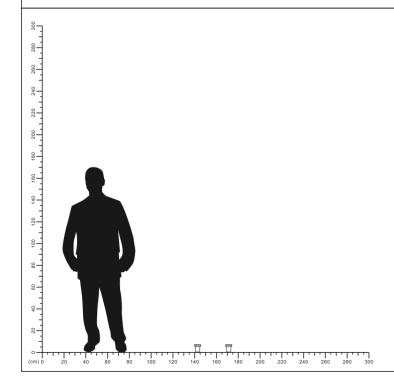

## **LAMP ACCESSORIES**

4011-C/4011-S MR11 Series IP65&IP67

| Item Code   | SocKet | Color | Lamp<br>Type | Dimensio<br>A | ns in mm<br>B | Hole Size<br>(mm) | kg   |
|-------------|--------|-------|--------------|---------------|---------------|-------------------|------|
| 4011-C/MR11 | GU10*1 | BlacK | MR11         | Φ65           | 75            | Ф60               | 0.32 |
| 4011-S/MR11 | GU10*1 | BlacK | MR11         | □65           | 75            | Ф60               | 0.39 |