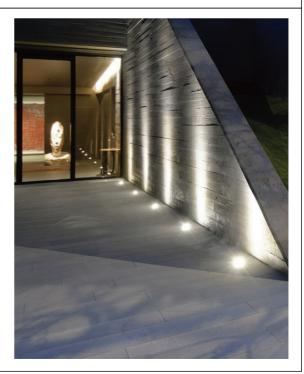

10*1 | BlacK | MR11         | □65           | 75            | Ф60               | 0.39 |









**Description:** LAMP ACCESSORIES

## Main material:

304 stainless steel+Aluminum+Glass

- **Specification**1. Fashionable simplicity: Classic modernist design, simple and generous lamp body, suitable for various decoration styles.
- 2. Texture material: Adopt high-quality materials, the surface is processed by special technology, which has texture and is easy to clean.
- 3.Multiple lights: Unique design concept, multiple light effects to choose from, both beautiful and practical.
- 4. Easy installation: The lamp holder adopts a user-friendly installation design, which is convenient, quick, time-saving and labor-saving.

## **Applications**

. Park . Square . Tourist attraction . Corridor