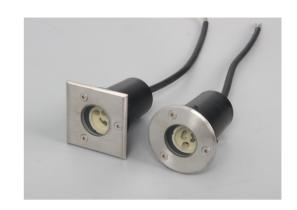

## **LAMP ACCESSORIES**

4011-C/4011-S MR11 Series IP65&IP67

| Item Code   | SocKet | Color | Lamp<br>Type | Dimensio<br>A | ns in mm<br>B | Hole Size<br>(mm) | kg   |
|-------------|--------|-------|--------------|---------------|---------------|-------------------|------|
| 4011-C/MR11 | GU10*1 | BlacK | MR11         | Φ65           | 75            | Ф60               | 0.32 |
| 4011-S/MR11 | GU10*1 | BlacK | MR11         | □65           | 75            | Ф60               | 0.39 |

**Description:** LAMP ACCESSORIES

## Main material:

304 stainless steel+Aluminum+Glass

- **Specification**1. Fashionable simplicity: Classic modernist design, simple and generous lamp body, suitable for various decoration styles.
- 2. Texture material: Adopt high-quality materials, the surface is processed by special technology, which has texture and is easy to clean.
- 3.Multiple lights: Unique design concept, multiple light effects to choose from, both beautiful and practical.
- 4. Easy installation: The lamp holder adopts a user-friendly installation design, which is convenient, quick, time-saving and labor-saving.