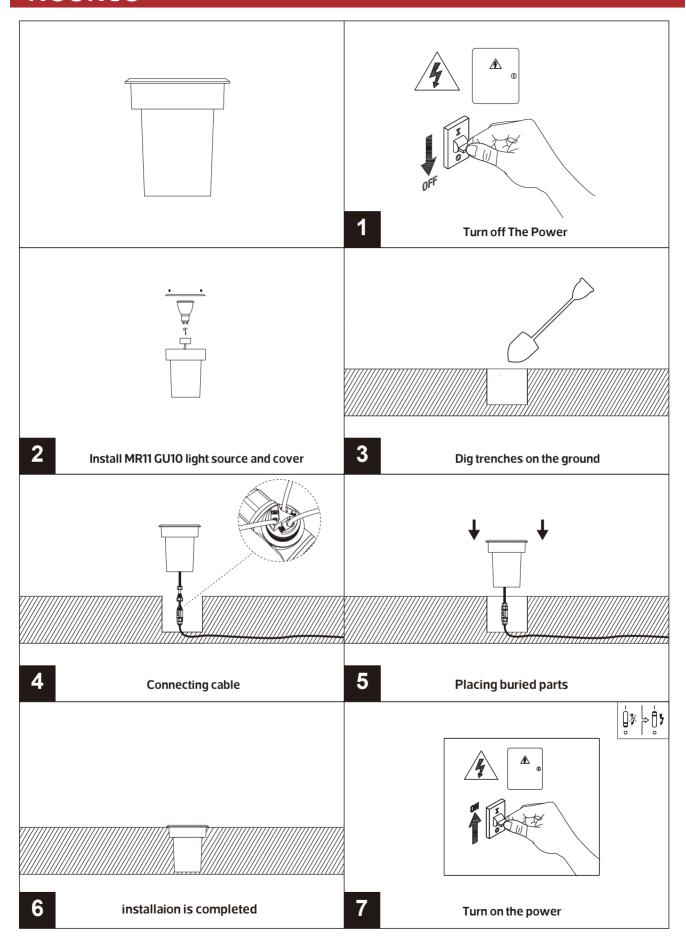

## Main material:

304 stainless steel+Aluminum+Glass

- **Specification**1. Fashionable simplicity: Classic modernist design, simple and generous lamp body, suitable for various decoration styles.
- 2. Texture material: Adopt high-quality materials, the surface is processed by special technology, which has texture and is easy to clean.
- 3.Multiple lights: Unique design concept, multiple light effects to choose from, both beautiful and practical.
- 4. Easy installation: The lamp holder adopts a user-friendly installation design, which is convenient, quick, time-saving and labor-saving.