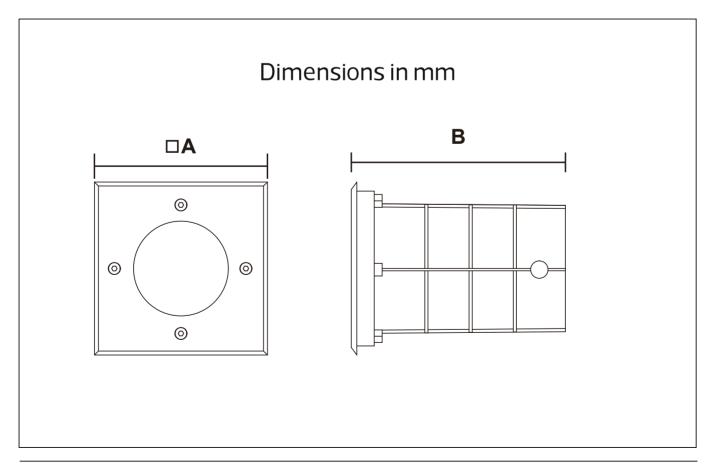

### NCORCO

WWW.MESHKATI.SA

| 4011-S<br>IP67 | CCESSO<br>Solution<br>Solution<br>Rohs |             |              |                |               |                   | /   |
|----------------|----------------------------------------|-------------|--------------|----------------|---------------|-------------------|-----|
| Outdoor        | AC<br>00-240V                          | 50/60<br>Hz | Max<br>≤40W  | SocKet<br>GU10 | IP67          |                   |     |
| Item Code      | SocKet                                 | Color       | Lamp<br>Type | Dimensio<br>A  | ns in mm<br>B | Hole Size<br>(mm) | kg  |
| 4011-S         | GU10*1                                 | BlacK       | MR16         | □110           | 140           | Ф100              | 0.5 |