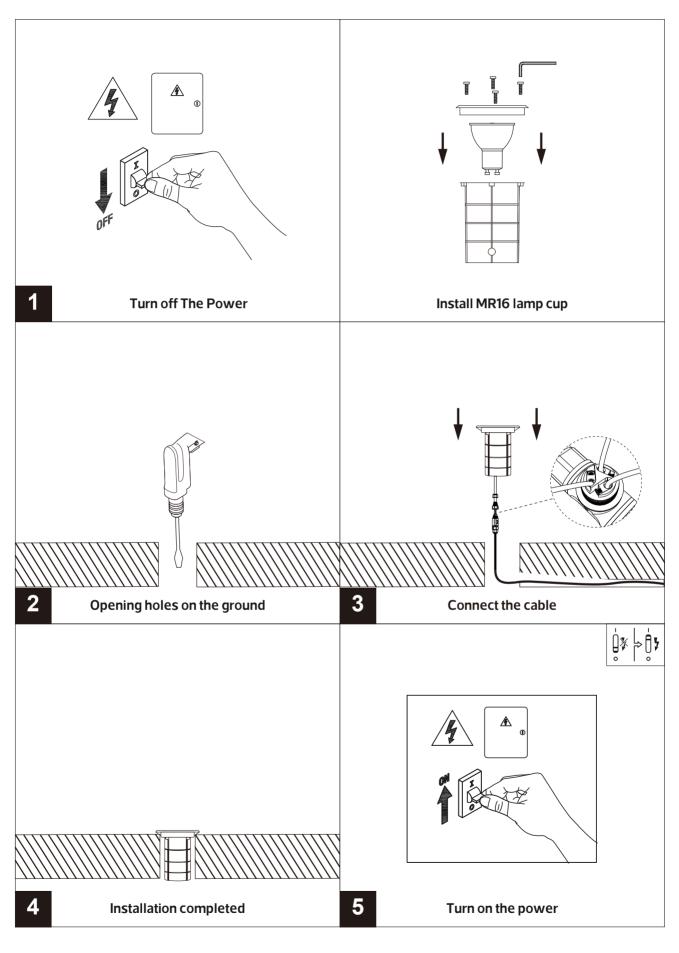

#### Specification

- 1.Fashionable simplicity: Classic modernist design, simple and
- generous lamp body, suitable for various decoration styles. 2. Texture material: Adopt high-quality materials, the surface is processed by special technology, which has texture and is easy to clean.
- 3. Multiple lights: Unique design concept, multiple light effects to choose from, both beautiful and practical.
- 4.Easy installation: The lamp holder adopts a user-friendly installation design, which is convenient, quicK, time-saving and labor-saving.