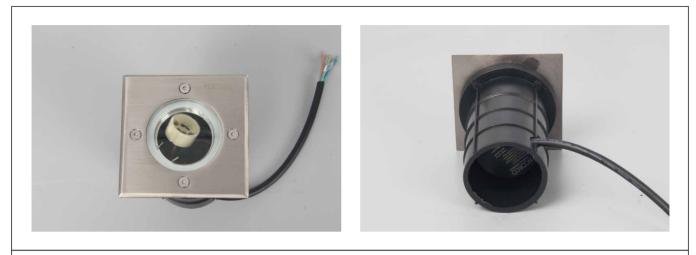

### NCORCO

WWW.MESHKATI.SA

| 4011-S<br>IP67 | CCESSO<br>Solution<br>Solution<br>Rohs |             |              |                |               |                   | /   |
|----------------|----------------------------------------|-------------|--------------|----------------|---------------|-------------------|-----|
| Outdoor        | AC<br>00-240V                          | 50/60<br>Hz | Max<br>≤40W  | SocKet<br>GU10 | IP67          |                   |     |
| Item Code      | SocKet                                 | Color       | Lamp<br>Type | Dimensio<br>A  | ns in mm<br>B | Hole Size<br>(mm) | kg  |
| 4011-S         | GU10*1                                 | BlacK       | MR16         | □110           | 140           | Ф100              | 0.5 |

#### Aluminum+Glass