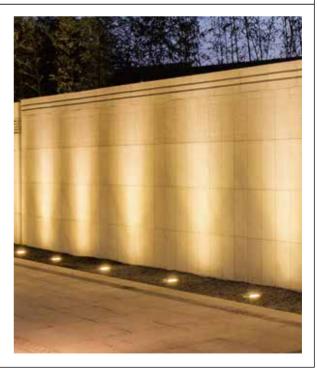

| BlacK       | MR16         | □110           | 140           | Ф100              | 0.5 |



## NCORCO





### **Description:** LAMP ACCESSORIES

Main material:

#### Aluminum+Glass

#### Specification

- 1.Fashionable simplicity: Classic modernist design, simple and
- generous lamp body, suitable for various decoration styles. 2. Texture material: Adopt high-quality materials, the surface is processed by special technology, which has texture and is easy to clean.
- 3. Multiple lights: Unique design concept, multiple light effects to choose from, both beautiful and practical.
- 4.Easy installation: The lamp holder adopts a user-friendly installation design, which is convenient, quicK, time-saving and labor-saving.

#### Applications

. Park . Square . Tourist attraction . Corridor





# NCORCO