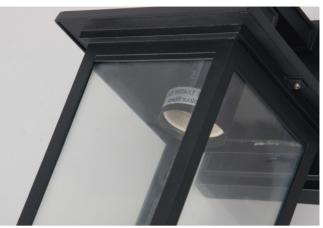

## **Description:** Lamp Accessories

**Main material:**Die-cast aluminum lamp body+glass lamp shade

Specification
Durable lamp body, integrated die-casting forming, with a hard texture but wear resistance.
The lampshade has clear light transmission, and the light effect is soft without darK areas. IP65