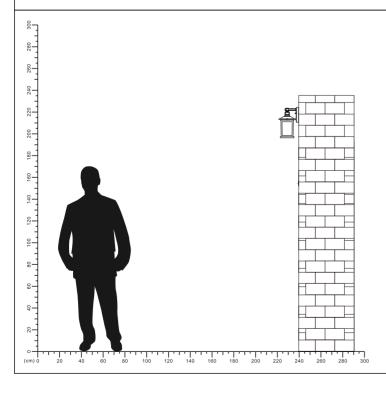

### **Lamp Accessories**

A9047 **IP65** 

| Item Code | SocKet                | Dimensions in mm<br>A B C | kg  |
|-----------|-----------------------|---------------------------|-----|
|           |                       |                           |     |
| A9047     | E27*1(Max Size Φ95mm) | 151 180 278               | 1.0 |