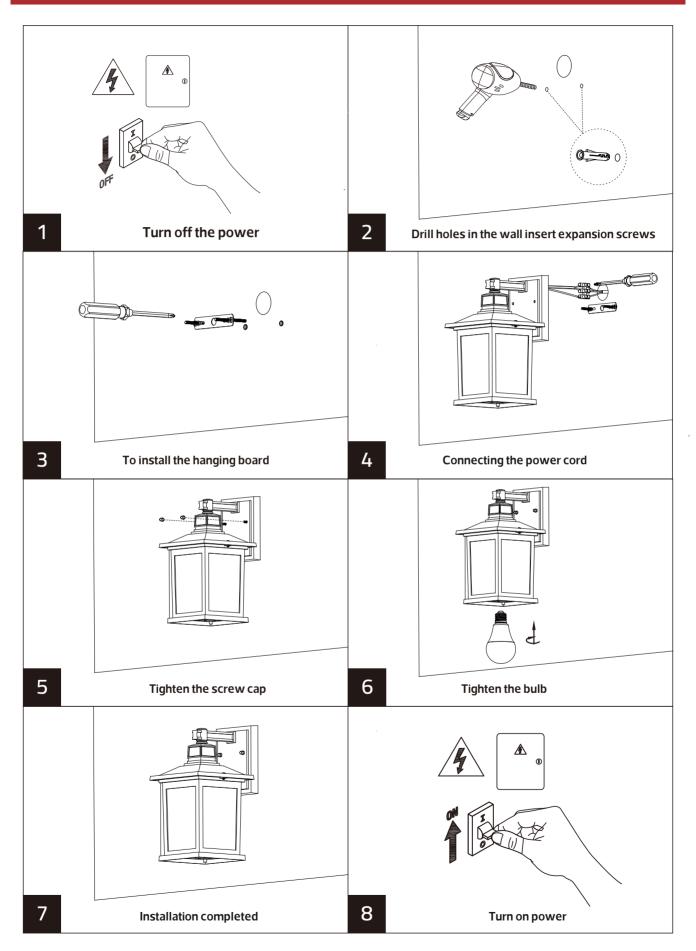

# NOORCO®

### **Lamp Accessories**

A9047 **IP65** 



























| Item Code | SocKet                | Dimensions in mm<br>A B C | kg  |
|-----------|-----------------------|---------------------------|-----|
|           |                       |                           |     |
| A9047     | E27*1(Max Size Φ95mm) | 151 180 278               | 1.0 |











## **Description:** Lamp Accessories

**Main material:**Die-cast aluminum lamp body+glass lamp shade

Specification
Durable lamp body, integrated die-casting forming, with a hard texture but wear resistance.
The lampshade has clear light transmission, and the light effect is soft without darK areas. IP65

- Applications
  . Suitable for villa
  . Courtyard
  . Community
  . Balcony
  . Garden path