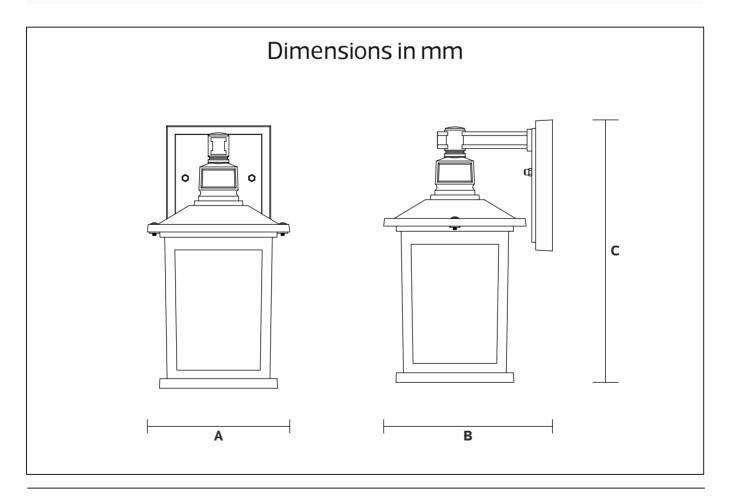

### **Lamp Accessories**

A9047 **IP65** 

| Item Code | SocKet                | Dimensions in mm<br>A B C | kg  |
|-----------|-----------------------|---------------------------|-----|
|           |                       |                           |     |
| A9047     | E27*1(Max Size Φ95mm) | 151 180 278               | 1.0 |