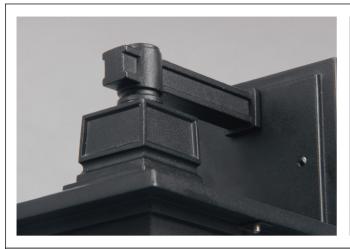

## **Description:** Lamp Accessories

**Main material:**Die-cast aluminum lamp body+glass lamp shade

Specification
Durable lamp body, integrated die-casting forming, with a hard texture but wear resistance.
The lampshade has clear light transmission, and the light effect is soft without darK areas. IP65