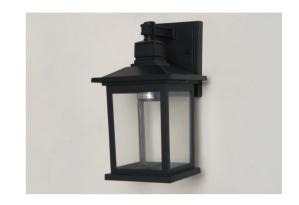

### **Lamp Accessories**

A9047 **IP65** 

| Item Code | SocKet                | Dimensions in mm<br>A B C | kg  |
|-----------|-----------------------|---------------------------|-----|
|           |                       |                           |     |
| A9047     | E27*1(Max Size Φ95mm) | 151 180 278               | 1.0 |

## **Description:** Lamp Accessories

**Main material:**Die-cast aluminum lamp body+glass lamp shade

Specification
Durable lamp body, integrated die-casting forming, with a hard texture but wear resistance.
The lampshade has clear light transmission, and the light effect is soft without darK areas. IP65