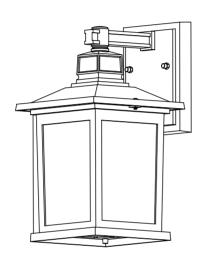

### **Lamp Accessories**

A9047 **IP65** 

| Item Code | SocKet                | Dimensions in mm<br>A B C | kg  |
|-----------|-----------------------|---------------------------|-----|
|           |                       |                           |     |
| A9047     | E27*1(Max Size Φ95mm) | 151 180 278               | 1.0 |

## **Description:** Lamp Accessories

**Main material:**Die-cast aluminum lamp body+glass lamp shade

Specification
Durable lamp body, integrated die-casting forming, with a hard texture but wear resistance.
The lampshade has clear light transmission, and the light effect is soft without darK areas. IP65