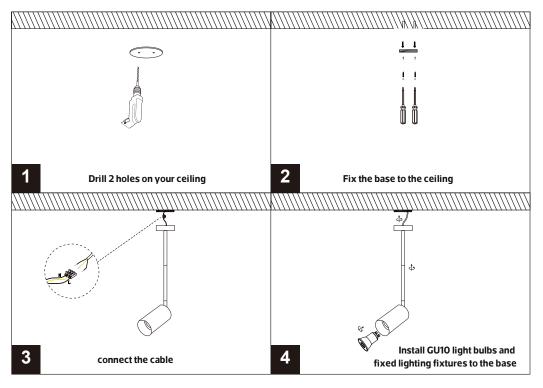

## Installation Notes:

1. Safety first, make sure to disconnect power before installation to avoid electric shock and ensure your own safety.

- 2. Choose a suitable location: Select an appropriate location for installation based on the type and design of the decorative lighting fixture. Consider the range and effect of the light, and choose the right height and angle.
- 3. Find a suitable mounting point: Locate a suitable mounting point on the wall or ceiling to ensure that the decorative lighting fixture can be securely installed. If necessary, use a detector to determine the position of the mounting point before installation to avoid damaging the wall or ceiling.
- 4.Use the right tools: Prepare the necessary tools for installation, such as screwdrivers, drills, etc. Ensure that the tools are of good quality and suitable for the installation work required.
- 5. Follow the instructions: During the installation process, be sure to carefully read and follow the instructions provided with the decorative lighting fixture. This will provide the correct installation steps and precautions.
- 6.Ensure the circuit meets safety requirements: Before installation, check if the circuit meets safety requirements. If you are not familiar with electrical circuits, it is best to seek assistance from a professional.
- 7.Ensure the decorative lighting fixture is securely stable: After completing the installation, make sure the decorative lighting fixture is securely stable and does not wobble or loosen. If necessary, use screws or other fasteners to reinforce it.
- 8. Regular inspection and maintenance: After installation, regularly inspect the condition of the decorative lighting fixture to ensure its proper functioning. Clean and replace any damaged parts promptly when needed.