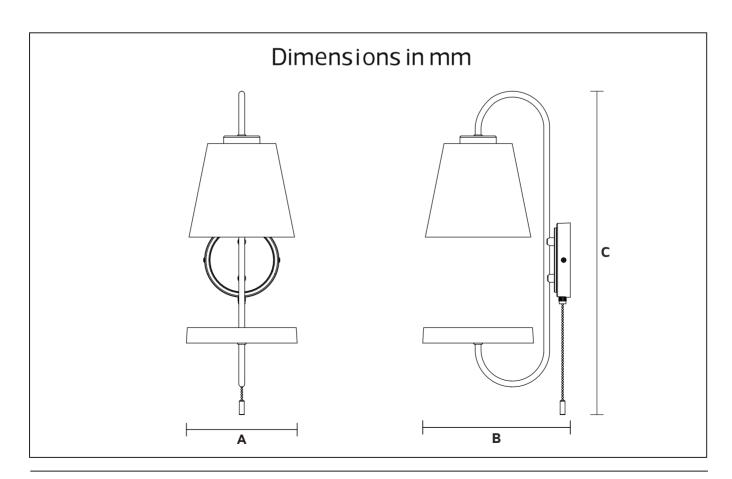

# **Lamp Accessories**

CL-245 IP20

**NOORCO** 

| Item Code | SocKet                 | USB Output  | Dimer<br>A | nsions<br>B | in mm<br>C | kg   |
|-----------|------------------------|-------------|------------|-------------|------------|------|
| CL-245    | E27*1(Max Size Φ100mm) | DC5V 2A 10W | 180        | 239         | 525        | 0.52 |