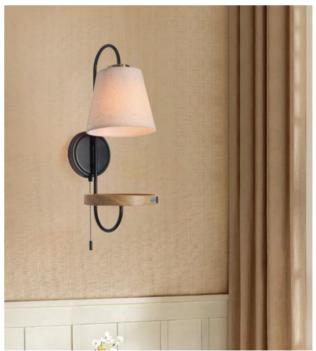

## **Description:**

Lamp Accessories

#### Main material:

Lacquered iron+cloth lampshade

#### **Specification**

Selected high-quality iron materials, subjected to oxidation -reduction reactions, with super strong oxidation resistance and corrosion resistance.the surface of the lamp body is treated with frosting to maKe it more exquisite. Exquisitehandmade fabric lampshade with excellent transparency and a transmittance of over 92%, showcasing elegant and gorgeous american style.

## **Applications**

- . Hotel
- . living room
- . corridor