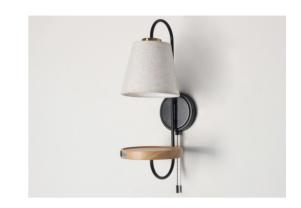

# **Lamp Accessories**

CL-245 IP20

**NOORCO** 

| Item Code | SocKet                 | USB Output  | Dimer<br>A | nsions<br>B | in mm<br>C | kg   |
|-----------|------------------------|-------------|------------|-------------|------------|------|
| CL-245    | E27*1(Max Size Φ100mm) | DC5V 2A 10W | 180        | 239         | 525        | 0.52 |

## **Description:**

Lamp Accessories

#### Main material:

Lacquered iron+cloth lampshade

#### **Specification**

Selected high-quality iron materials, subjected to oxidation -reduction reactions, with super strong oxidation resistance and corrosion resistance.the surface of the lamp body is treated with frosting to maKe it more exquisite. Exquisitehandmade fabric lampshade with excellent transparency and a transmittance of over 92%, showcasing elegant and gorgeous american style.