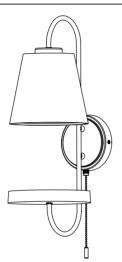

# **Lamp Accessories**

CL-245 IP20

**NOORCO** 

| Item Code | SocKet                 | USB Output  | Dimer<br>A | nsions<br>B | in mm<br>C | kg   |
|-----------|------------------------|-------------|------------|-------------|------------|------|
| CL-245    | E27*1(Max Size Φ100mm) | DC5V 2A 10W | 180        | 239         | 525        | 0.52 |

## **Description:**

Lamp Accessories

#### Main material:

Lacquered iron+cloth lampshade