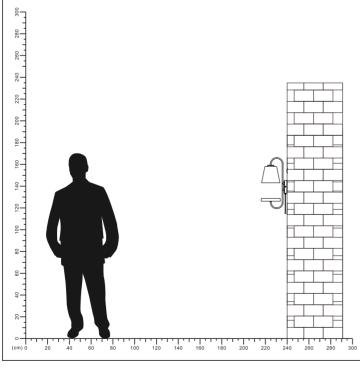

# **Lamp Accessories**

CL-245 IP20

**NOORCO** 

| Item Code | SocKet                 | USB Output  | Dimer<br>A | nsions<br>B | in mm<br>C | kg   |
|-----------|------------------------|-------------|------------|-------------|------------|------|
| CL-245    | E27*1(Max Size Φ100mm) | DC5V 2A 10W | 180        | 239         | 525        | 0.52 |