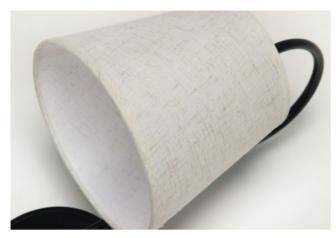

#### Main material:

Lacquered iron+cloth lampshade

#### **Specification**

Selected high-quality iron materials, subjected to oxidation -reduction reactions, with super strong oxidation resistance and corrosion resistance.the surface of the lamp body is treated with frosting to maKe it more exquisite. Exquisitehandmade fabric lampshade with excellent transparency and a transmittance of over 92%, showcasing elegant and gorgeous american style.