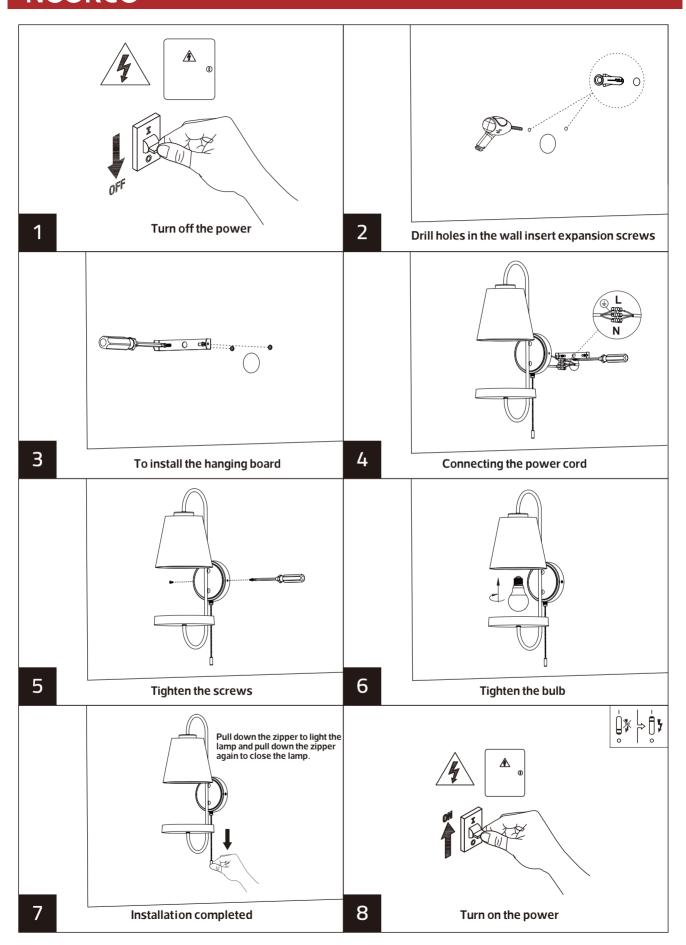

# **Lamp Accessories**

CL-245 IP20

**NOORCO** 

| Item Code | SocKet                 | USB Output  | Dimer<br>A | nsions<br>B | in mm<br>C | kg   |
|-----------|------------------------|-------------|------------|-------------|------------|------|
| CL-245    | E27*1(Max Size Φ100mm) | DC5V 2A 10W | 180        | 239         | 525        | 0.52 |