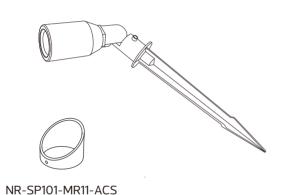

**NCORCO**®

| LAMP ACCES<br>CP7006-MR1<br>IP65 |                  |                |                  |      |
|----------------------------------|------------------|----------------|------------------|------|
| Outdoor<br>AC<br>100-240V        | 50/60<br>Hz ≤40W | SocKet<br>GU10 | IP65             |      |
| ltem Code                        | SocKet           | Dimen<br>A     | sions in mm<br>B | kg   |
| CP7006-MR11                      | GU10*1           | Φ45            | 505              | 0.58 |
| NR-SP101-MR11-ACS                |                  | Φ50            | 30               | 0.12 |