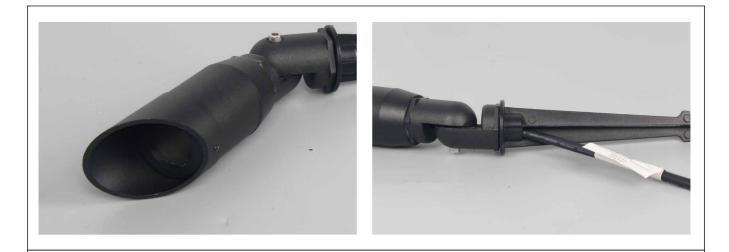

### **Description:** LAMP ACCESSORIES

#### **Specification**

- 1.Fashionable simplicity: Classic modernist design, simple and
- astronable simplicity: Classic modernist design, simple and generous lamp body, suitable for various decoration styles.
  2.Texture material: Adopt high-quality materials, the surface is processed by special technology, which has texture and is easy to clean.
- 3. Multiple lights: Unique design concept, multiple light effects to choose from, both beautiful and practical.
- 4 Easy installation: The lamp holder adopts a user-friendly installation design, which is convenient, quicK, time-saving and labor-saving.