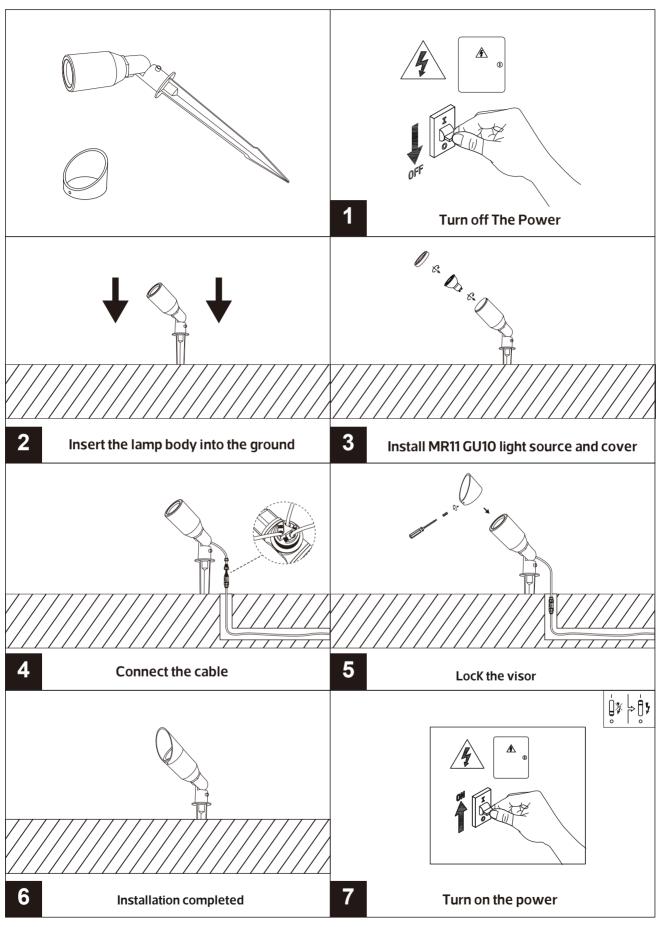

|



## **NCORCO**®





### **Description:** LAMP ACCESSORIES

### Main material:

#### Aluminum+Glass

#### **Specification**

- 1.Fashionable simplicity: Classic modernist design, simple and
- astronable simplicity: Classic modernist design, simple and generous lamp body, suitable for various decoration styles.
  2.Texture material: Adopt high-quality materials, the surface is processed by special technology, which has texture and is easy to clean.
- 3. Multiple lights: Unique design concept, multiple light effects to choose from, both beautiful and practical.
- 4 Easy installation: The lamp holder adopts a user-friendly installation design, which is convenient, quicK, time-saving and labor-saving.

#### **Applications**

. Park . Square . Tourist attraction . Corridor





# NCORCO®