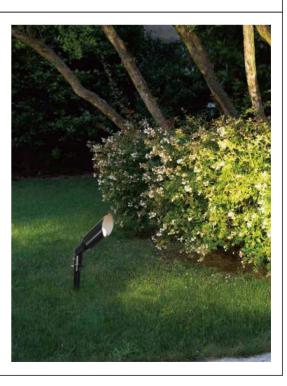

| 0.12 |



## **NCORCO**®





### **Description:** LAMP ACCESSORIES

### Main material:

#### Aluminum+Glass

#### **Specification**

- 1.Fashionable simplicity: Classic modernist design, simple and
- astronable simplicity: Classic modernist design, simple and generous lamp body, suitable for various decoration styles.
  2.Texture material: Adopt high-quality materials, the surface is processed by special technology, which has texture and is easy to clean.
- 3. Multiple lights: Unique design concept, multiple light effects to choose from, both beautiful and practical.
- 4 Easy installation: The lamp holder adopts a user-friendly installation design, which is convenient, quicK, time-saving and labor-saving.

#### **Applications**

. Park . Square . Tourist attraction . Corridor





# NCORCO®