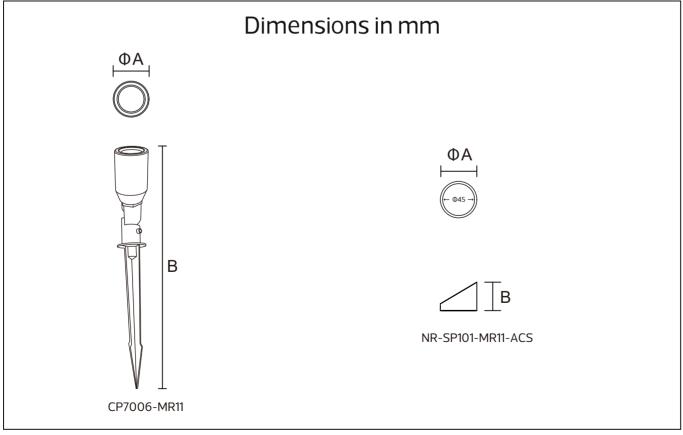

**NCORCO**®

| LAMP ACCES<br>CP7006-MR1<br>IP65 |                  |                |                  |      |
|----------------------------------|------------------|----------------|------------------|------|
| Outdoor<br>AC<br>100-240V        | 50/60<br>Hz ≤40W | SocKet<br>GU10 | IP65             |      |
| ltem Code                        | SocKet           | Dimen<br>A     | sions in mm<br>B | kg   |
| CP7006-MR11                      | GU10*1           | Φ45            | 505              | 0.58 |
| NR-SP101-MR11-ACS                |                  | Φ50            | 30               | 0.12 |