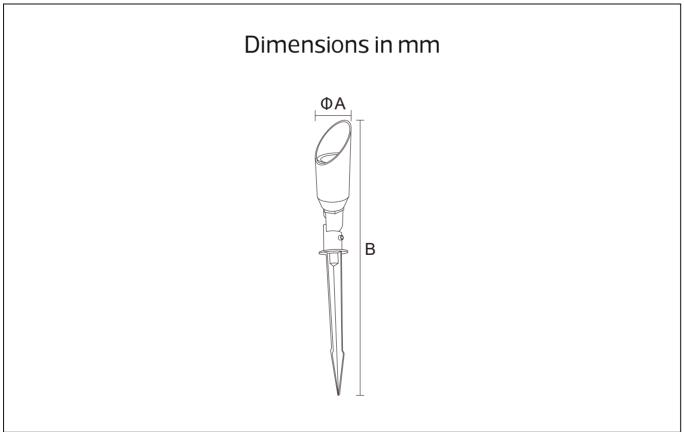

NCORCO ®

WWW.MESHKATI.SA

| LAMP ACCE<br>CP7006<br>IP65 | SSORIES          |                |                  |            |      |
|-----------------------------|------------------|----------------|------------------|------------|------|
| Outdoor<br>IOU-240V         | 50/60<br>Hz ≤40W | SocKet<br>GU10 | IP65             | ( <u>+</u> |      |
| ltem Code                   | SocKet           | Dimens<br>A    | sions in mm<br>B |            | kg   |
| CP7006                      | GU10*1           | Φ55            | 505              |            | 0.53 |