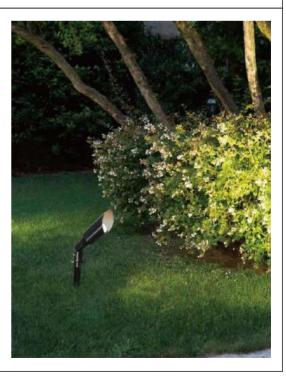

|            | 0.53 |



### WWW.MESHKATI.SA







# **Description:** LAMP ACCESSORIES

Main material:

Aluminum+Glass

#### **Specification**

- 1.Fashionable simplicity: Classic modernist design, simple and
- generous lamp body, suitable for various design, simple and generous lamp body, suitable for various decoration styles. 2. Texture material: Adopt high-quality materials, the surface is processed by special technology, which has texture and is easy to clean.
- 3. Multiple lights: Unique design concept, multiple light effects to choose from, both beautiful and practical.
- 4.Easy installation: The lamp holder adopts a user-friendly installation design, which is convenient, quicK, time-saving and labor-saving.

#### Applications

. ParK . Square . Tourist attraction . Corridor





# NCCRCO®

## WWW.MESHKATI.SA