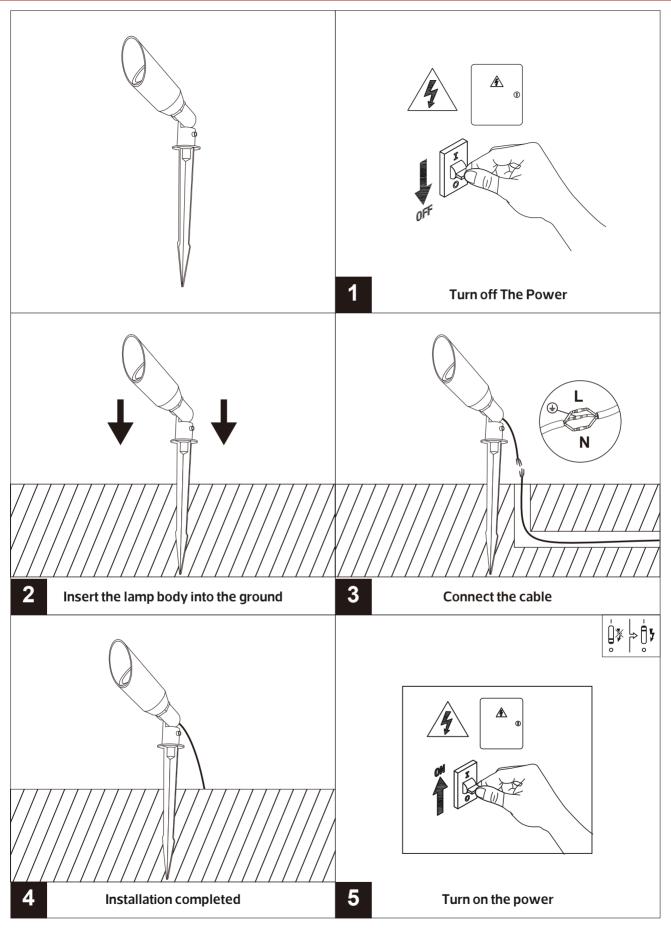

#### **Specification**

- 1.Fashionable simplicity: Classic modernist design, simple and
- generous lamp body, suitable for various design, simple and generous lamp body, suitable for various decoration styles. 2. Texture material: Adopt high-quality materials, the surface is processed by special technology, which has texture and is easy to clean.
- 3. Multiple lights: Unique design concept, multiple light effects to choose from, both beautiful and practical.
- 4.Easy installation: The lamp holder adopts a user-friendly installation design, which is convenient, quicK, time-saving and labor-saving.