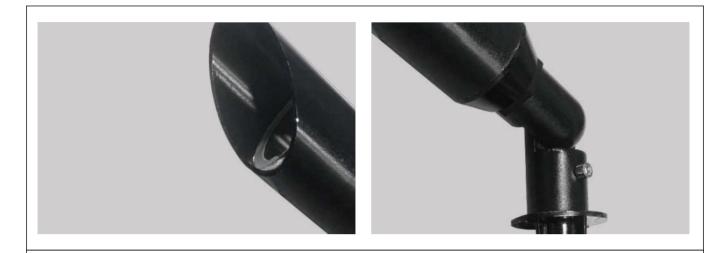

#### **Specification**

- 1.Fashionable simplicity: Classic modernist design, simple and
- generous lamp body, suitable for various design, simple and generous lamp body, suitable for various decoration styles. 2. Texture material: Adopt high-quality materials, the surface is processed by special technology, which has texture and is easy to clean.
- 3. Multiple lights: Unique design concept, multiple light effects to choose from, both beautiful and practical.
- 4.Easy installation: The lamp holder adopts a user-friendly installation design, which is convenient, quicK, time-saving and labor-saving.