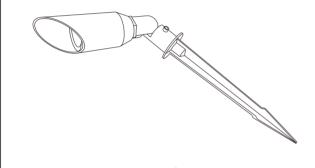

NCORCO ®

WWW.MESHKATI.SA

| LAMP ACCE<br>CP7006<br>IP65 | SSORIES          |                |                  |            |      |
|-----------------------------|------------------|----------------|------------------|------------|------|
| Outdoor<br>IOU-240V         | 50/60<br>Hz ≤40W | SocKet<br>GU10 | IP65             | ( <u>+</u> |      |
| ltem Code                   | SocKet           | Dimens<br>A    | sions in mm<br>B |            | kg   |
| CP7006                      | GU10*1           | Φ55            | 505              |            | 0.53 |



### WWW.MESHKATI.SA







# **Description:** LAMP ACCESSORIES

Main material:

Aluminum+Glass

#### **Specification**

- 1.Fashionable simplicity: Classic modernist design, simple and
- generous lamp body, suitable for various design, simple and generous lamp body, suitable for various decoration styles. 2. Texture material: Adopt high-quality materials, the surface is processed by special technology, which has texture and is easy to clean.
- 3. Multiple lights: Unique design concept, multiple light effects to choose from, both beautiful and practical.
- 4.Easy installation: The lamp holder adopts a user-friendly installation design, which is convenient, quicK, time-saving and labor-saving.

#### Applications

. ParK . Square . Tourist attraction . Corridor





# NCCRCO®

## WWW.MESHKATI.SA