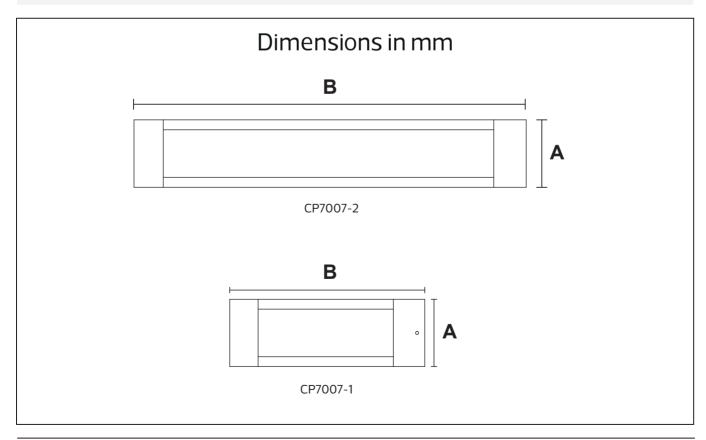

# **LED Outdoor Lawn Lamp**

CP7007-GX53 Series IP65

| Item Code     | SocKet | Dimensions in mr<br>A B | n kg |
|---------------|--------|-------------------------|------|
| CP7007-1-GX53 | GX53   | □110 317                | 0.6  |
| CP7007-2-GX53 | GX53   | □110 617                | 1.2  |