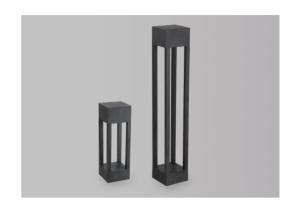

# **LED Outdoor Lawn Lamp**

CP7007-GX53 Series IP65

| Item Code     | SocKet | Dimensions in mr<br>A B | n kg |
|---------------|--------|-------------------------|------|
| CP7007-1-GX53 | GX53   | □110 317                | 0.6  |
| CP7007-2-GX53 | GX53   | □110 617                | 1.2  |

## **Description:**

LED Outdoor Lawn Lamp

## **Specification**

Aviation aluminum shell,no corrosion, no rust,Glass lens, natural light without light spot, The base is firmly fixed and will not fall over IP 65

# **Applications** . ParK

- . Square
- . Corridor

Glass lens, natural light without light spot.

Aviation aluminum shell, no corrosion, no rust.

The base is firmly fixed and will not fall over