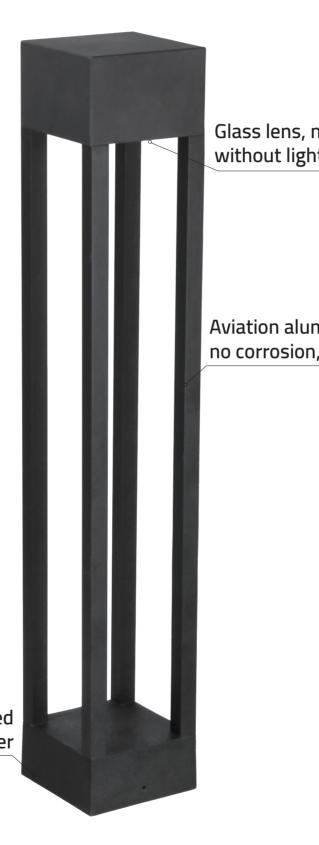

## **Specification**

Aviation aluminum shell,no corrosion, no rust,Glass lens, natural light without light spot, The base is firmly fixed and will not fall over IP 65

# **Applications** . ParK

- . Square
- . Corridor

Glass lens, natural light without light spot.

Aviation aluminum shell, no corrosion, no rust.

The base is firmly fixed and will not fall over