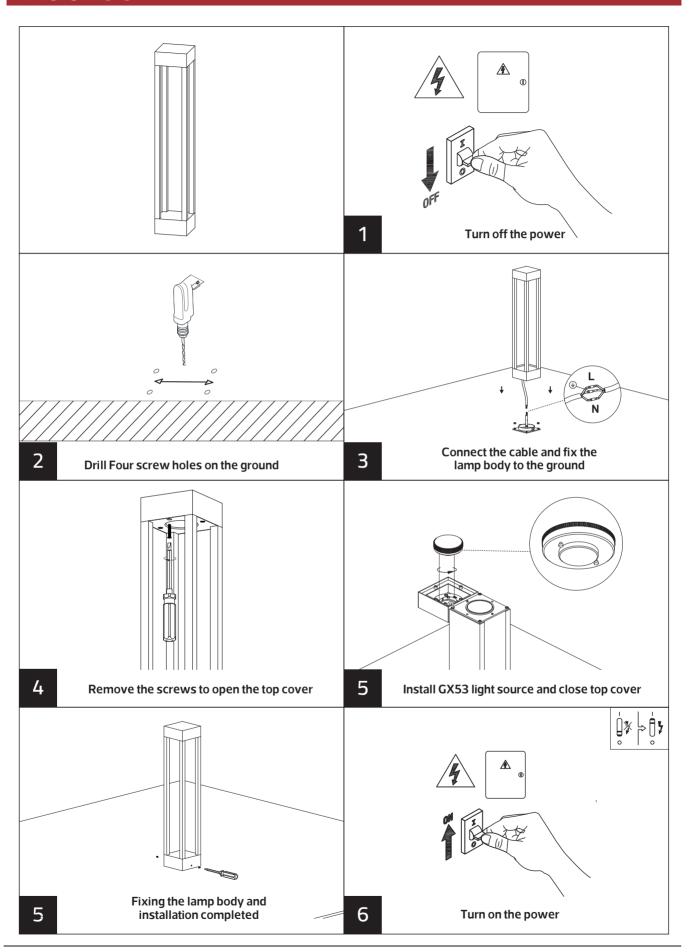

# **LED Outdoor Lawn Lamp**

CP7007-GX53 Series IP65



























| Item Code     | SocKet | Dimensions in mr<br>A B | n kg |
|---------------|--------|-------------------------|------|
| CP7007-1-GX53 | GX53   | □110 317                | 0.6  |
| CP7007-2-GX53 | GX53   | □110 617                | 1.2  |











## **Description:**

LED Outdoor Lawn Lamp

#### Main material:

Die-cast aluminum + iron

## **Specification**

Aviation aluminum shell,no corrosion, no rust,Glass lens, natural light without light spot, The base is firmly fixed and will not fall over IP 65

# **Applications** . ParK

- . Square
- . Corridor









Glass lens, natural light without light spot.

Aviation aluminum shell, no corrosion, no rust.

The base is firmly fixed and will not fall over