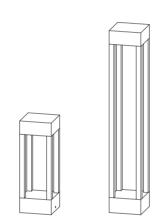

# **LED Outdoor Lawn Lamp**

CP7007-GX53 Series IP65

| Item Code     | SocKet | Dimensions in mr<br>A B | n kg |
|---------------|--------|-------------------------|------|
| CP7007-1-GX53 | GX53   | □110 317                | 0.6  |
| CP7007-2-GX53 | GX53   | □110 617                | 1.2  |