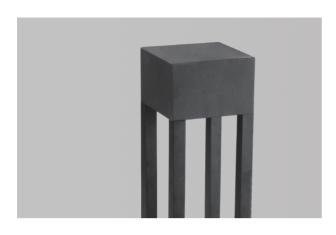

## **Description:**

LED Outdoor Lawn Lamp

## **Specification**

Aviation aluminum shell,no corrosion, no rust,Glass lens, natural light without light spot, The base is firmly fixed and will not fall over IP 65