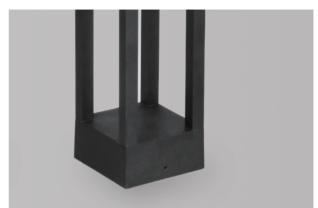

## **Specification**

Aviation aluminum shell,no corrosion, no rust,Glass lens, natural light without light spot, The base is firmly fixed and will not fall over IP 65

# **Applications** . ParK

- . Square
- . Corridor

Glass lens, natural light without light spot.

Aviation aluminum shell, no corrosion, no rust.

The base is firmly fixed and will not fall over