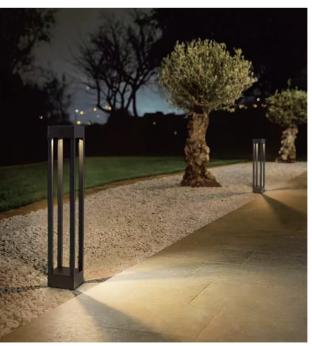

# **Applications** . ParK

- . Square
- . Corridor

Glass lens, natural light without light spot.

Aviation aluminum shell, no corrosion, no rust.

The base is firmly fixed and will not fall over