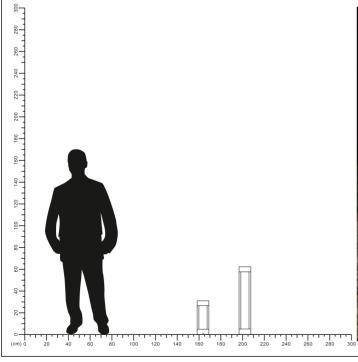

# **LED Outdoor Lawn Lamp**

CP7007-GX53 Series IP65

| Item Code     | SocKet | Dimensions in mr<br>A B | n kg |
|---------------|--------|-------------------------|------|
| CP7007-1-GX53 | GX53   | □110 317                | 0.6  |
| CP7007-2-GX53 | GX53   | □110 617                | 1.2  |