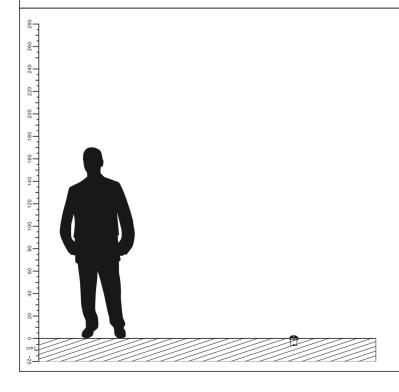

### **LED OUTDOOR BURIED LAMP**

CP7025 Series IP67

| Item Code | P(W) | CCT(K) | Beam angle      | Output<br>(lm) | lm/w | Hole Size<br>(mm) | Dimensio<br>A | ns in mm<br>B | kg   |
|-----------|------|--------|-----------------|----------------|------|-------------------|---------------|---------------|------|
| CP7025-1  | 3    | 3000   | 36 <sup>°</sup> | 30             | 10   | Ф75               | 91            | Ф72           | 0.27 |
| CP7025-2  | 3    | 3000   | 36 <sup>°</sup> | 30             | 10   | Ф75               | 91            | Ф72           | 0.27 |
| CP7025-8  | 3    | 3000   | 36 <sup>°</sup> | 30             | 10   | Φ75               | 91            | Ф72           | 0.27 |