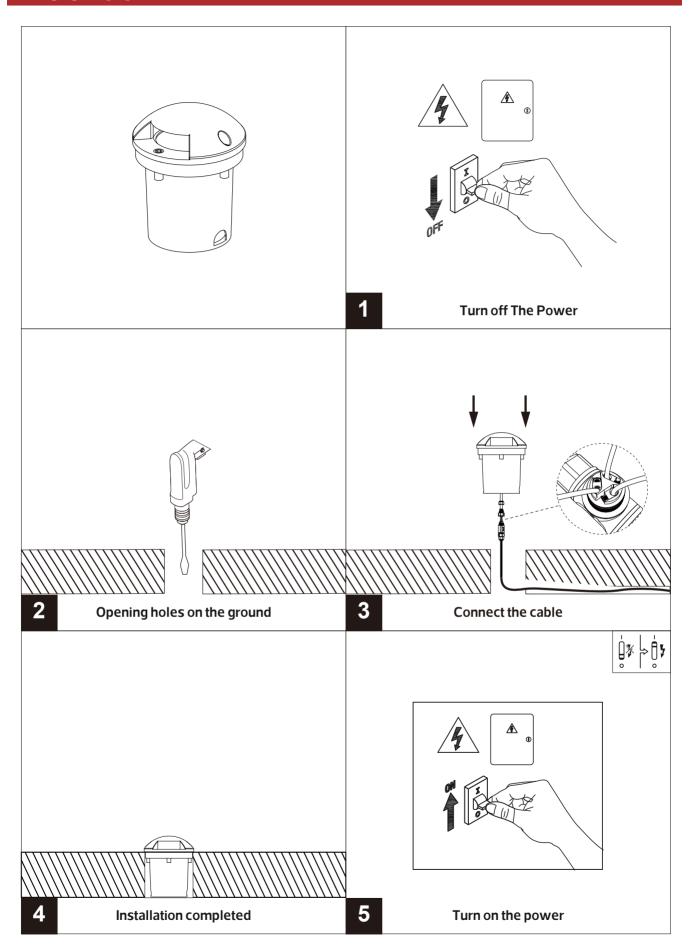

## **Description:** LED OUTDOOR BURIED LAMP

**Main material:** Aluminum+Engineering plastics

**Specification**Energy saving, up to 85% energy saving comparing to standard halogen and incandescent lamps
High quality light, high color rending, less heat,
no UV or IR radiation
Build-in LED Driver
IP67