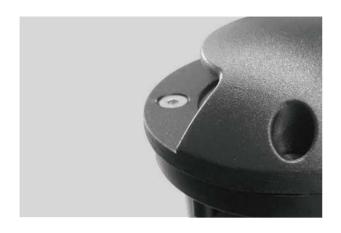

## **Description:** LED OUTDOOR BURIED LAMP

**Main material:** Aluminum+Engineering plastics

**Specification**Energy saving, up to 85% energy saving comparing to standard halogen and incandescent lamps
High quality light, high color rending, less heat,
no UV or IR radiation
Build-in LED Driver
IP67