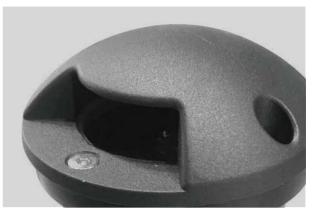

## **Description:** LED OUTDOOR BURIED LAMP

**Main material:** Aluminum+Engineering plastics

**Specification**Energy saving, up to 85% energy saving comparing to standard halogen and incandescent lamps
High quality light, high color rending, less heat,
no UV or IR radiation
Build-in LED Driver
IP67