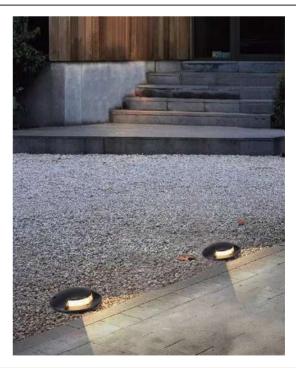

--|---------------|------|
| CP7025-1  | 3    | 3000   | 36 <sup>°</sup> | 30             | 10   | Ф75               | 91            | Ф72           | 0.27 |
| CP7025-2  | 3    | 3000   | 36 <sup>°</sup> | 30             | 10   | Ф75               | 91            | Ф72           | 0.27 |
| CP7025-8  | 3    | 3000   | 36 <sup>°</sup> | 30             | 10   | Φ75               | 91            | Ф72           | 0.27 |











## **Description:** LED OUTDOOR BURIED LAMP

**Main material:** Aluminum+Engineering plastics

**Specification**Energy saving, up to 85% energy saving comparing to standard halogen and incandescent lamps
High quality light, high color rending, less heat,
no UV or IR radiation
Build-in LED Driver
IP67

# Applications . ParK . Square . Tourist attraction . Corridor