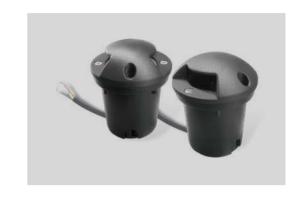

### **LED OUTDOOR BURIED LAMP**

CP7025 Series IP67

| Item Code | P(W) | CCT(K) | Beam angle      | Output<br>(lm) | lm/w | Hole Size<br>(mm) | Dimensio<br>A | ns in mm<br>B | kg   |
|-----------|------|--------|-----------------|----------------|------|-------------------|---------------|---------------|------|
| CP7025-1  | 3    | 3000   | 36 <sup>°</sup> | 30             | 10   | Ф75               | 91            | Ф72           | 0.27 |
| CP7025-2  | 3    | 3000   | 36 <sup>°</sup> | 30             | 10   | Ф75               | 91            | Ф72           | 0.27 |
| CP7025-8  | 3    | 3000   | 36 <sup>°</sup> | 30             | 10   | Φ75               | 91            | Ф72           | 0.27 |

## **Description:** LED OUTDOOR BURIED LAMP

**Main material:** Aluminum+Engineering plastics

**Specification**Energy saving, up to 85% energy saving comparing to standard halogen and incandescent lamps
High quality light, high color rending, less heat,
no UV or IR radiation
Build-in LED Driver
IP67