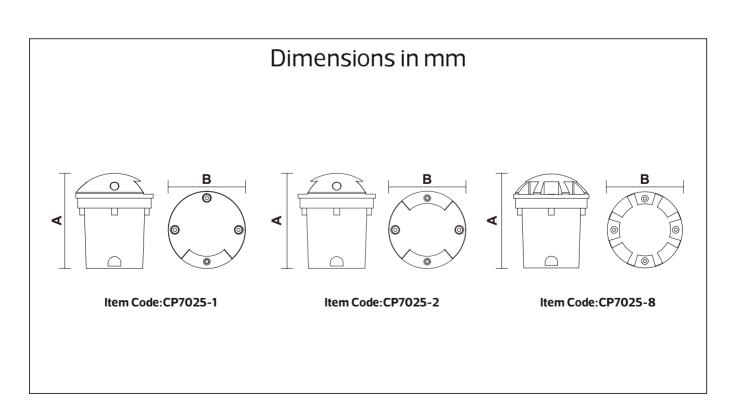

### **LED OUTDOOR BURIED LAMP**

CP7025 Series IP67

| Item Code | P(W) | CCT(K) | Beam angle      | Output<br>(lm) | lm/w | Hole Size<br>(mm) | Dimensio<br>A | ns in mm<br>B | kg   |
|-----------|------|--------|-----------------|----------------|------|-------------------|---------------|---------------|------|
| CP7025-1  | 3    | 3000   | 36 <sup>°</sup> | 30             | 10   | Ф75               | 91            | Ф72           | 0.27 |
| CP7025-2  | 3    | 3000   | 36 <sup>°</sup> | 30             | 10   | Ф75               | 91            | Ф72           | 0.27 |
| CP7025-8  | 3    | 3000   | 36 <sup>°</sup> | 30             | 10   | Φ75               | 91            | Ф72           | 0.27 |