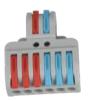

## **Cable connection fittings**

Connector series IP20

| Item Code         | Wire<br>Diameter | Effect     | IP | Material | kg   |
|-------------------|------------------|------------|----|----------|------|
| 1-2-CONNECT-2.5MM | ≤2.5mm           | 1in 2 out  | 20 | PA       | 0.01 |
| 1-2-CONNECT-4MM   | ≤4mm             | 1in 2 out  | 20 | PA       | 0.01 |
| 1-3-CONNECT-2.5MM | ≤2.5mm           | 1in 3 out  | 20 | PA       | 0.01 |
| 1-3-CONNECT-4MM   | ≤4mm             | 1in 3 out  | 20 | PA       | 0.01 |
| 1-4-CONNECT-2.5MM | ≤2.5mm           | 1in 4 out  | 20 | PA       | 0.01 |
| 1-4-CONNECT-4MM   | ≤4mm             | 1in 4 out  | 20 | PA       | 0.01 |
| 1-5-CONNECT-2.5MM | ≤2.5mm           | 1in 5 out  | 20 | PA       | 0.01 |
| 1-5-CONNECT-4MM   | ≤4mm             | 1in 5 out  | 20 | PA       | 0.01 |
| 1-8-CONNECT-2.5MM | ≤2.5mm           | 1in 8 out  | 20 | PA       | 0.01 |
| 1-8-CONNECT-4MM   | ≤4mm             | 1in 8 out  | 20 | PA       | 0.01 |
| 2-2-CONNECT-2.5MM | ≤2.5mm           | 2 in 2 out | 20 | PA       | 0.01 |
| 2-2-CONNECT-4MM   | ≤4mm             | 2 in 2 out | 20 | PA       | 0.01 |
| 4-2-CONNECT-2.5MM | ≤2.5mm           | 2 in 4 out | 20 | PA       | 0.01 |
| 4-2-CONNECT-4MM   | ≤4mm             | 2 in 4 out | 20 | PA       | 0.01 |
| 6-2-CONNECT-2.5MM | ≤2.5mm           | 2 in 6 out | 20 | PA       | 0.01 |
| 6-2-CONNECT-4MM   | ≤4mm             | 2 in 6 out | 20 | PA       | 0.01 |

1-2-CONNECT-2.5MM 1-2-CONNECT-4MM 1-3-CONNECT-2.5MM 1-3-CONNECT-4MM 1-4-CONNECT-2.5MM

1-4-CONNECT-4MM 1-5-CONNECT-2.5MM 1-5-CONNECT-4MM 1-8-CONNECT-2.5MM 1-8-CONNECT-4MM

6-2-CONNECT-4MM 6-3-3-CONNECT-2.5MM 6-3-3-CONNECT-4MM 9-3-3-CONNECT-2.5MM 9-3-3-CONNECT-4MM