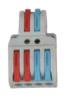

## **Cable connection fittings**

Connector series IP20

| Item Code         | Wire<br>Diameter | Effect     | IP | Material | kg   |
|-------------------|------------------|------------|----|----------|------|
| 1-2-CONNECT-2.5MM | ≤2.5mm           | 1in 2 out  | 20 | PA       | 0.01 |
| 1-2-CONNECT-4MM   | ≤4mm             | 1in 2 out  | 20 | PA       | 0.01 |
| 1-3-CONNECT-2.5MM | ≤2.5mm           | 1in 3 out  | 20 | PA       | 0.01 |
| 1-3-CONNECT-4MM   | ≤4mm             | 1in 3 out  | 20 | PA       | 0.01 |
| 1-4-CONNECT-2.5MM | ≤2.5mm           | 1in 4 out  | 20 | PA       | 0.01 |
| 1-4-CONNECT-4MM   | ≤4mm             | 1in 4 out  | 20 | PA       | 0.01 |
| 1-5-CONNECT-2.5MM | ≤2.5mm           | 1in 5 out  | 20 | PA       | 0.01 |
| 1-5-CONNECT-4MM   | ≤4mm             | 1in 5 out  | 20 | PA       | 0.01 |
| 1-8-CONNECT-2.5MM | ≤2.5mm           | 1in 8 out  | 20 | PA       | 0.01 |
| 1-8-CONNECT-4MM   | ≤4mm             | 1in 8 out  | 20 | PA       | 0.01 |
| 2-2-CONNECT-2.5MM | ≤2.5mm           | 2 in 2 out | 20 | PA       | 0.01 |
| 2-2-CONNECT-4MM   | ≤4mm             | 2 in 2 out | 20 | PA       | 0.01 |
| 4-2-CONNECT-2.5MM | ≤2.5mm           | 2 in 4 out | 20 | PA       | 0.01 |
| 4-2-CONNECT-4MM   | ≤4mm             | 2 in 4 out | 20 | PA       | 0.01 |
| 6-2-CONNECT-2.5MM | ≤2.5mm           | 2 in 6 out | 20 | PA       | 0.01 |
| 6-2-CONNECT-4MM   | ≤4mm             | 2 in 6 out | 20 | PA       | 0.01 |

1-2-CONNECT-2.5MM 1-2-CONNECT-4MM 1-3-CONNECT-2.5MM 1-3-CONNECT-4MM 1-4-CONNECT-2.5MM

1-4-CONNECT-4MM 1-5-CONNECT-2.5MM 1-5-CONNECT-4MM 1-8-CONNECT-2.5MM 1-8-CONNECT-4MM

6-2-CONNECT-4MM 6-3-3-CONNECT-2.5MM 6-3-3-CONNECT-4MM 9-3-3-CONNECT-2.5MM 9-3-3-CONNECT-4MM