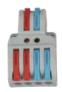

## **Cable connection fittings**

Connector series IP20

| Item Code         | Wire<br>Diameter | Effect     | IP | Material | kg   |
|-------------------|------------------|------------|----|----------|------|
| 1-2-CONNECT-2.5MM | ≤2.5mm           | 1in 2 out  | 20 | PA       | 0.01 |
| 1-2-CONNECT-4MM   | ≤4mm             | 1in 2 out  | 20 | PA       | 0.01 |
| 1-3-CONNECT-2.5MM | ≤2.5mm           | 1in 3 out  | 20 | PA       | 0.01 |
| 1-3-CONNECT-4MM   | ≤4mm             | 1in 3 out  | 20 | PA       | 0.01 |
| 1-4-CONNECT-2.5MM | ≤2.5mm           | 1in 4 out  | 20 | PA       | 0.01 |
| 1-4-CONNECT-4MM   | ≤4mm             | 1in 4 out  | 20 | PA       | 0.01 |
| 1-5-CONNECT-2.5MM | ≤2.5mm           | 1in 5 out  | 20 | PA       | 0.01 |
| 1-5-CONNECT-4MM   | ≤4mm             | 1in 5 out  | 20 | PA       | 0.01 |
| 1-8-CONNECT-2.5MM | ≤2.5mm           | 1in 8 out  | 20 | PA       | 0.01 |
| 1-8-CONNECT-4MM   | ≤4mm             | 1in 8 out  | 20 | PA       | 0.01 |
| 2-2-CONNECT-2.5MM | ≤2.5mm           | 2 in 2 out | 20 | PA       | 0.01 |
| 2-2-CONNECT-4MM   | ≤4mm             | 2 in 2 out | 20 | PA       | 0.01 |
| 4-2-CONNECT-2.5MM | ≤2.5mm           | 2 in 4 out | 20 | PA       | 0.01 |
| 4-2-CONNECT-4MM   | ≤4mm             | 2 in 4 out | 20 | PA       | 0.01 |
| 6-2-CONNECT-2.5MM | ≤2.5mm           | 2 in 6 out | 20 | PA       | 0.01 |
| 6-2-CONNECT-4MM   | ≤4mm             | 2 in 6 out | 20 | PA       | 0.01 |

1-2-CONNECT-2.5MM 1-2-CONNECT-4MM 1-3-CONNECT-2.5MM 1-3-CONNECT-4MM 1-4-CONNECT-2.5MM

1-4-CONNECT-4MM 1-5-CONNECT-2.5MM 1-5-CONNECT-4MM 1-8-CONNECT-2.5MM 1-8-CONNECT-4MM

6-2-CONNECT-4MM 6-3-3-CONNECT-2.5MM 6-3-3-CONNECT-4MM 9-3-3-CONNECT-2.5MM 9-3-3-CONNECT-4MM