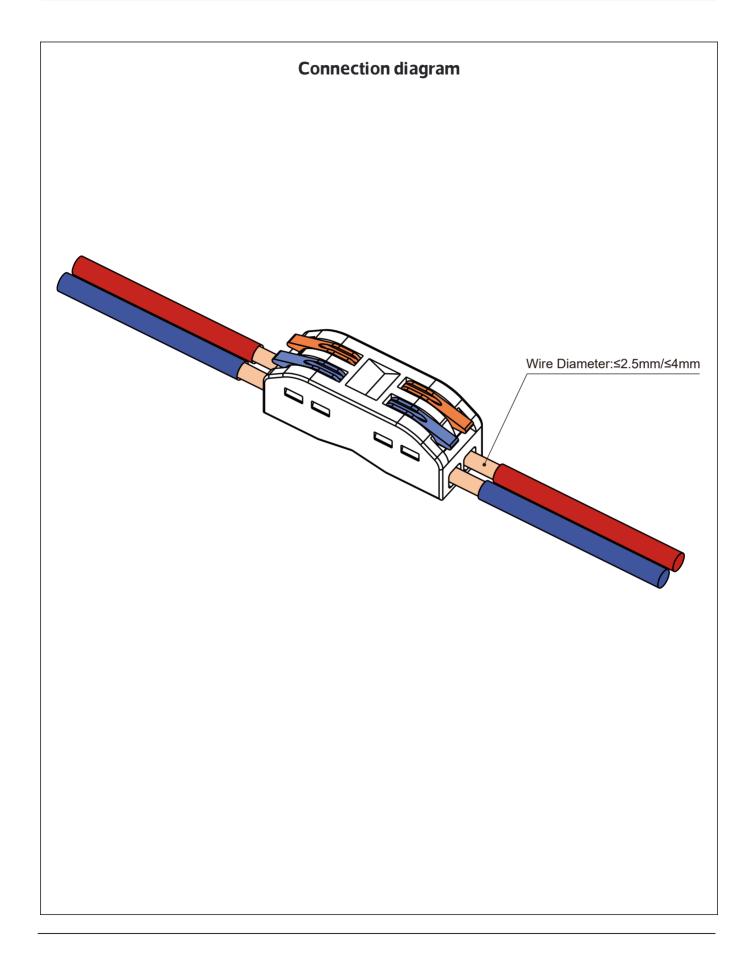

## **Cable connection fittings**

Connector series IP20

| Item Code         | Wire<br>Diameter | Effect     | IP | Material | kg   |
|-------------------|------------------|------------|----|----------|------|
| 1-2-CONNECT-2.5MM | ≤2.5mm           | 1in 2 out  | 20 | PA       | 0.01 |
| 1-2-CONNECT-4MM   | ≤4mm             | 1in 2 out  | 20 | PA       | 0.01 |
| 1-3-CONNECT-2.5MM | ≤2.5mm           | 1in 3 out  | 20 | PA       | 0.01 |
| 1-3-CONNECT-4MM   | ≤4mm             | 1in 3 out  | 20 | PA       | 0.01 |
| 1-4-CONNECT-2.5MM | ≤2.5mm           | 1in 4 out  | 20 | PA       | 0.01 |
| 1-4-CONNECT-4MM   | ≤4mm             | 1in 4 out  | 20 | PA       | 0.01 |
| 1-5-CONNECT-2.5MM | ≤2.5mm           | 1in 5 out  | 20 | PA       | 0.01 |
| 1-5-CONNECT-4MM   | ≤4mm             | 1in 5 out  | 20 | PA       | 0.01 |
| 1-8-CONNECT-2.5MM | ≤2.5mm           | 1in 8 out  | 20 | PA       | 0.01 |
| 1-8-CONNECT-4MM   | ≤4mm             | 1in 8 out  | 20 | PA       | 0.01 |
| 2-2-CONNECT-2.5MM | ≤2.5mm           | 2 in 2 out | 20 | PA       | 0.01 |
| 2-2-CONNECT-4MM   | ≤4mm             | 2 in 2 out | 20 | PA       | 0.01 |
| 4-2-CONNECT-2.5MM | ≤2.5mm           | 2 in 4 out | 20 | PA       | 0.01 |
| 4-2-CONNECT-4MM   | ≤4mm             | 2 in 4 out | 20 | PA       | 0.01 |
| 6-2-CONNECT-2.5MM | ≤2.5mm           | 2 in 6 out | 20 | PA       | 0.01 |
| 6-2-CONNECT-4MM   | ≤4mm             | 2 in 6 out | 20 | PA       | 0.01 |