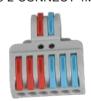

## **Cable connection fittings**

Connector series IP20

| Item Code         | Wire<br>Diameter | Effect     | IP | Material | kg   |
|-------------------|------------------|------------|----|----------|------|
| 1-2-CONNECT-2.5MM | ≤2.5mm           | 1in 2 out  | 20 | PA       | 0.01 |
| 1-2-CONNECT-4MM   | ≤4mm             | 1in 2 out  | 20 | PA       | 0.01 |
| 1-3-CONNECT-2.5MM | ≤2.5mm           | 1in 3 out  | 20 | PA       | 0.01 |
| 1-3-CONNECT-4MM   | ≤4mm             | 1in 3 out  | 20 | PA       | 0.01 |
| 1-4-CONNECT-2.5MM | ≤2.5mm           | 1in 4 out  | 20 | PA       | 0.01 |
| 1-4-CONNECT-4MM   | ≤4mm             | 1in 4 out  | 20 | PA       | 0.01 |
| 1-5-CONNECT-2.5MM | ≤2.5mm           | 1in 5 out  | 20 | PA       | 0.01 |
| 1-5-CONNECT-4MM   | ≤4mm             | 1in 5 out  | 20 | PA       | 0.01 |
| 1-8-CONNECT-2.5MM | ≤2.5mm           | 1in 8 out  | 20 | PA       | 0.01 |
| 1-8-CONNECT-4MM   | ≤4mm             | 1in 8 out  | 20 | PA       | 0.01 |
| 2-2-CONNECT-2.5MM | ≤2.5mm           | 2 in 2 out | 20 | PA       | 0.01 |
| 2-2-CONNECT-4MM   | ≤4mm             | 2 in 2 out | 20 | PA       | 0.01 |
| 4-2-CONNECT-2.5MM | ≤2.5mm           | 2 in 4 out | 20 | PA       | 0.01 |
| 4-2-CONNECT-4MM   | ≤4mm             | 2 in 4 out | 20 | PA       | 0.01 |
| 6-2-CONNECT-2.5MM | ≤2.5mm           | 2 in 6 out | 20 | PA       | 0.01 |
| 6-2-CONNECT-4MM   | ≤4mm             | 2 in 6 out | 20 | PA       | 0.01 |

1-2-CONNECT-2.5MM 1-2-CONNECT-4MM 1-3-CONNECT-2.5MM 1-3-CONNECT-4MM 1-4-CONNECT-2.5MM

1-4-CONNECT-4MM 1-5-CONNECT-2.5MM 1-5-CONNECT-4MM 1-8-CONNECT-2.5MM 1-8-CONNECT-4MM

6-2-CONNECT-4MM 6-3-3-CONNECT-2.5MM 6-3-3-CONNECT-4MM 9-3-3-CONNECT-2.5MM 9-3-3-CONNECT-4MM