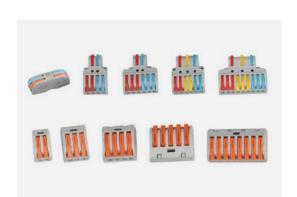

## **Cable connection fittings**

Connector series IP20

| Item Code         | Wire<br>Diameter | Effect     | IP | Material | kg   |
|-------------------|------------------|------------|----|----------|------|
| 1-2-CONNECT-2.5MM | ≤2.5mm           | 1in 2 out  | 20 | PA       | 0.01 |
| 1-2-CONNECT-4MM   | ≤4mm             | 1in 2 out  | 20 | PA       | 0.01 |
| 1-3-CONNECT-2.5MM | ≤2.5mm           | 1in 3 out  | 20 | PA       | 0.01 |
| 1-3-CONNECT-4MM   | ≤4mm             | 1in 3 out  | 20 | PA       | 0.01 |
| 1-4-CONNECT-2.5MM | ≤2.5mm           | 1in 4 out  | 20 | PA       | 0.01 |
| 1-4-CONNECT-4MM   | ≤4mm             | 1in 4 out  | 20 | PA       | 0.01 |
| 1-5-CONNECT-2.5MM | ≤2.5mm           | 1in 5 out  | 20 | PA       | 0.01 |
| 1-5-CONNECT-4MM   | ≤4mm             | 1in 5 out  | 20 | PA       | 0.01 |
| 1-8-CONNECT-2.5MM | ≤2.5mm           | 1in 8 out  | 20 | PA       | 0.01 |
| 1-8-CONNECT-4MM   | ≤4mm             | 1in 8 out  | 20 | PA       | 0.01 |
| 2-2-CONNECT-2.5MM | ≤2.5mm           | 2 in 2 out | 20 | PA       | 0.01 |
| 2-2-CONNECT-4MM   | ≤4mm             | 2 in 2 out | 20 | PA       | 0.01 |
| 4-2-CONNECT-2.5MM | ≤2.5mm           | 2 in 4 out | 20 | PA       | 0.01 |
| 4-2-CONNECT-4MM   | ≤4mm             | 2 in 4 out | 20 | PA       | 0.01 |
| 6-2-CONNECT-2.5MM | ≤2.5mm           | 2 in 6 out | 20 | PA       | 0.01 |
| 6-2-CONNECT-4MM   | ≤4mm             | 2 in 6 out | 20 | PA       | 0.01 |

| Item Code           | Wire<br>Diameter | Effect     | IP | Material | kg   |
|---------------------|------------------|------------|----|----------|------|
| 6-3-3-CONNECT-2.5MM | ≤2.5mm           | 3 in 6 out | 20 | PA       | 0.01 |
| 6-3-3-CONNECT-4MM   | ≤4mm             | 3 in 6 out | 20 | PA       | 0.01 |
| 9-3-3-CONNECT-2.5MM | ≤2.5mm           | 3 in 9 out | 20 | PA       | 0.01 |
| 9-3-3-CONNECT-4MM   | ≤4mm             | 3 in 9 out | 20 | PA       | 0.01 |

1-2-CONNECT-2.5MM 1-2-CONNECT-4MM 1-3-CONNECT-2.5MM 1-3-CONNECT-4MM 1-4-CONNECT-2.5MM

1-4-CONNECT-4MM 1-5-CONNECT-2.5MM 1-5-CONNECT-4MM 1-8-CONNECT-2.5MM 1-8-CONNECT-4MM

6-2-CONNECT-4MM 6-3-3-CONNECT-2.5MM 6-3-3-CONNECT-4MM 9-3-3-CONNECT-2.5MM 9-3-3-CONNECT-4MM