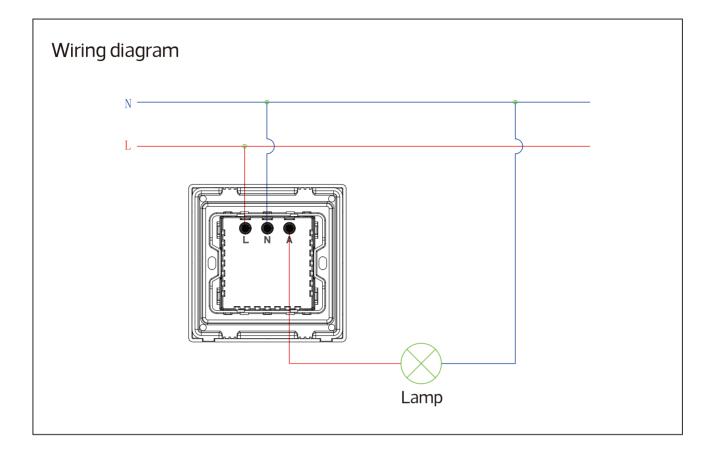

86            | 34        | 0.1 |



# NCORCO





<sup>28</sup>7 260 240 220 200 180 160 140 120 <sup>10</sup> œ. **8**-40 2c -20

### **Description:**

Handwave Sensor Switch

**Main material:** PC

### **Specification**

The simple yet powerful Gesture Sensing Switch allows you to effortlessly control your home lighting and with a gentle wave of your hand. Say goodbye to traditional switches and enjoy a touchless smart control experience.

With just a single gesture, you can turn on or off the lights, adjust the brightness, and create personalized lighting effects. No more fumbling for switches in the darK or worrying about leaving lights on. The Gesture Sensing Switch brings you the convenience of energy-saving control. IP20

Applications . Corridor . Stairs . Garage . Balcony