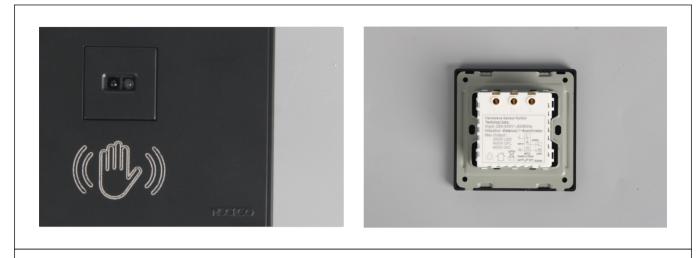

# NCORCO

WWW.MESHKATI.SA

### **Handwave Sensor Switch**

D1227 Series IP20









Material PC



| ltem Code | P(W) | Sense Distance<br>(cm) | Colour      | Dime<br>A | nsions i<br>B | n mm<br>C | kg  |
|-----------|------|------------------------|-------------|-----------|---------------|-----------|-----|
| D1227-W   | 200  | 1-8                    | White       | 86        | 86            | 34        | 0.1 |
| D1227-P   | 200  | 1-8                    | Pearl White | 86        | 86            | 34        | 0.1 |
| D1227-GR  | 200  | 1-8                    | Gray        | 86        | 86            | 34        | 0.1 |
| D1227-BK  | 200  | 1-8                    | BlacK       | 86        | 86            | 34        | 0.1 |



# NCORCO





<sup>28</sup>7 260 240 220 200 180 160 140 120 <sup>10</sup> œ. **8**-40 2c -20

### **Description:**

Handwave Sensor Switch

**Main material:** PC

### **Specification**

The simple yet powerful Gesture Sensing Switch allows you to effortlessly control your home lighting and with a gentle wave of your hand. Say goodbye to traditional switches and enjoy a touchless smart control experience.

With just a single gesture, you can turn on or off the lights, adjust the brightness, and create personalized lighting effects. No more fumbling for switches in the darK or worrying about leaving lights on. The Gesture Sensing Switch brings you the convenience of energy-saving control. IP20

Applications . Corridor . Stairs . Garage . Balcony