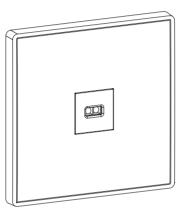

### **Handwave Sensor Switch**

D1227 Series IP20

Material PC

| ltem Code | P(W) | Sense Distance<br>(cm) | Colour      | Dime<br>A | nsions i<br>B | n mm<br>C | kg  |
|-----------|------|------------------------|-------------|-----------|---------------|-----------|-----|
| D1227-W   | 200  | 1-8                    | White       | 86        | 86            | 34        | 0.1 |
| D1227-P   | 200  | 1-8                    | Pearl White | 86        | 86            | 34        | 0.1 |
| D1227-GR  | 200  | 1-8                    | Gray        | 86        | 86            | 34        | 0.1 |
| D1227-BK  | 200  | 1-8                    | BlacK       | 86        | 86            | 34        | 0.1 |

### **Description:**

Handwave Sensor Switch

**Main material:** PC