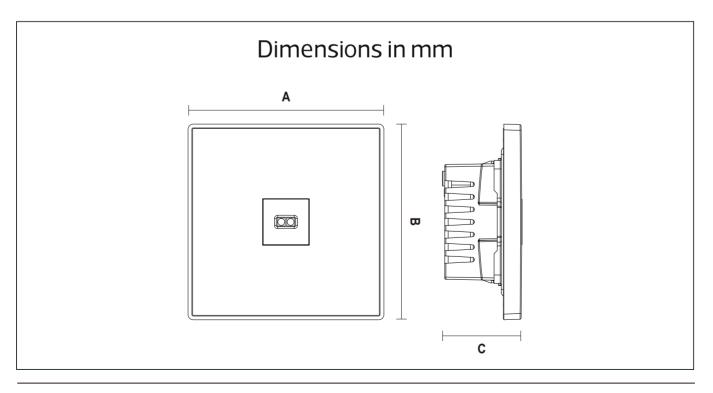

### **Handwave Sensor Switch**

D1227 Series IP20

Material PC

| ltem Code | P(W) | Sense Distance<br>(cm) | Colour      | Dime<br>A | nsions i<br>B | n mm<br>C | kg  |
|-----------|------|------------------------|-------------|-----------|---------------|-----------|-----|
| D1227-W   | 200  | 1-8                    | White       | 86        | 86            | 34        | 0.1 |
| D1227-P   | 200  | 1-8                    | Pearl White | 86        | 86            | 34        | 0.1 |
| D1227-GR  | 200  | 1-8                    | Gray        | 86        | 86            | 34        | 0.1 |
| D1227-BK  | 200  | 1-8                    | BlacK       | 86        | 86            | 34        | 0.1 |