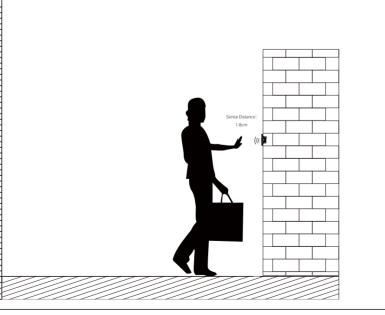

### **Handwave Sensor Switch**

D1227 Series IP20

Material PC

| ltem Code | P(W) | Sense Distance<br>(cm) | Colour      | Dime<br>A | nsions i<br>B | n mm<br>C | kg  |
|-----------|------|------------------------|-------------|-----------|---------------|-----------|-----|
| D1227-W   | 200  | 1-8                    | White       | 86        | 86            | 34        | 0.1 |
| D1227-P   | 200  | 1-8                    | Pearl White | 86        | 86            | 34        | 0.1 |
| D1227-GR  | 200  | 1-8                    | Gray        | 86        | 86            | 34        | 0.1 |
| D1227-BK  | 200  | 1-8                    | BlacK       | 86        | 86            | 34        | 0.1 |

### **Specification**

The simple yet powerful Gesture Sensing Switch allows you to effortlessly control your home lighting and with a gentle wave of your hand. Say goodbye to traditional switches and enjoy a touchless smart control experience.

With just a single gesture, you can turn on or off the lights, adjust the brightness, and create personalized lighting effects. No more fumbling for switches in the darK or worrying about leaving lights on. The Gesture Sensing Switch brings you the convenience of energy-saving control. IP20