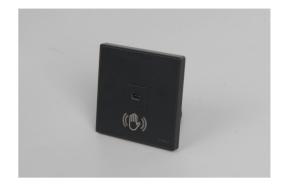

### **Handwave Sensor Switch**

D1227 Series IP20

Material PC

| ltem Code | P(W) | Sense Distance<br>(cm) | Colour      | Dime<br>A | nsions i<br>B | n mm<br>C | kg  |
|-----------|------|------------------------|-------------|-----------|---------------|-----------|-----|
| D1227-W   | 200  | 1-8                    | White       | 86        | 86            | 34        | 0.1 |
| D1227-P   | 200  | 1-8                    | Pearl White | 86        | 86            | 34        | 0.1 |
| D1227-GR  | 200  | 1-8                    | Gray        | 86        | 86            | 34        | 0.1 |
| D1227-BK  | 200  | 1-8                    | BlacK       | 86        | 86            | 34        | 0.1 |

### **Description:**

Handwave Sensor Switch

**Main material:** PC