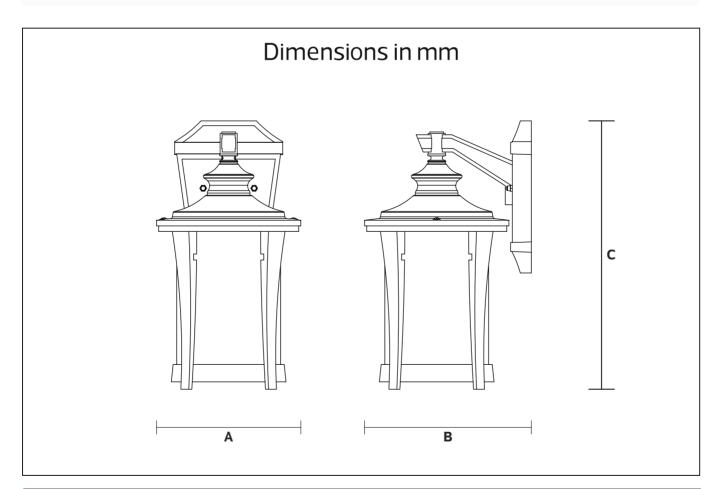

### **Lamp Accessories**

H067 IP65

Hz

| Item Code | SocKet                | Dimensions in mm<br>A B C | kg  |
|-----------|-----------------------|---------------------------|-----|
|           |                       |                           |     |
| H067      | E27*1(Max Size Φ95mm) | 167 193 310               | 1.0 |