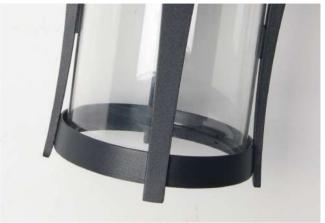

## **Description:** Lamp Accessories

**Main material:**Die-cast aluminum lamp body+glass lamp shade

Specification
Durable lamp body, integrated die-casting forming, with a hard texture but wear resistance.
The lampshade has clear light transmission, and the light effect is soft without darK areas. IP65