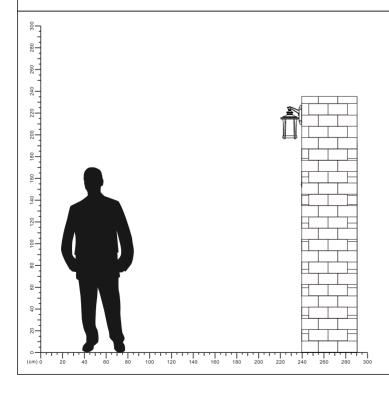

### **Lamp Accessories**

H067 IP65

Hz

| Item Code | SocKet                | Dimensions in mm<br>A B C | kg  |
|-----------|-----------------------|---------------------------|-----|
|           |                       |                           |     |
| H067      | E27*1(Max Size Φ95mm) | 167 193 310               | 1.0 |