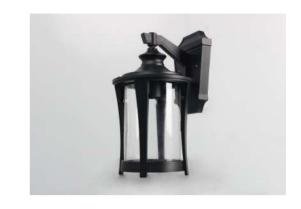

### **Lamp Accessories**

H067 IP65

Hz

| Item Code | SocKet                | Dimensions in mm<br>A B C | kg  |
|-----------|-----------------------|---------------------------|-----|
|           |                       |                           |     |
| H067      | E27*1(Max Size Φ95mm) | 167 193 310               | 1.0 |

## **Description:** Lamp Accessories

**Main material:**Die-cast aluminum lamp body+glass lamp shade

Specification
Durable lamp body, integrated die-casting forming, with a hard texture but wear resistance.
The lampshade has clear light transmission, and the light effect is soft without darK areas. IP65