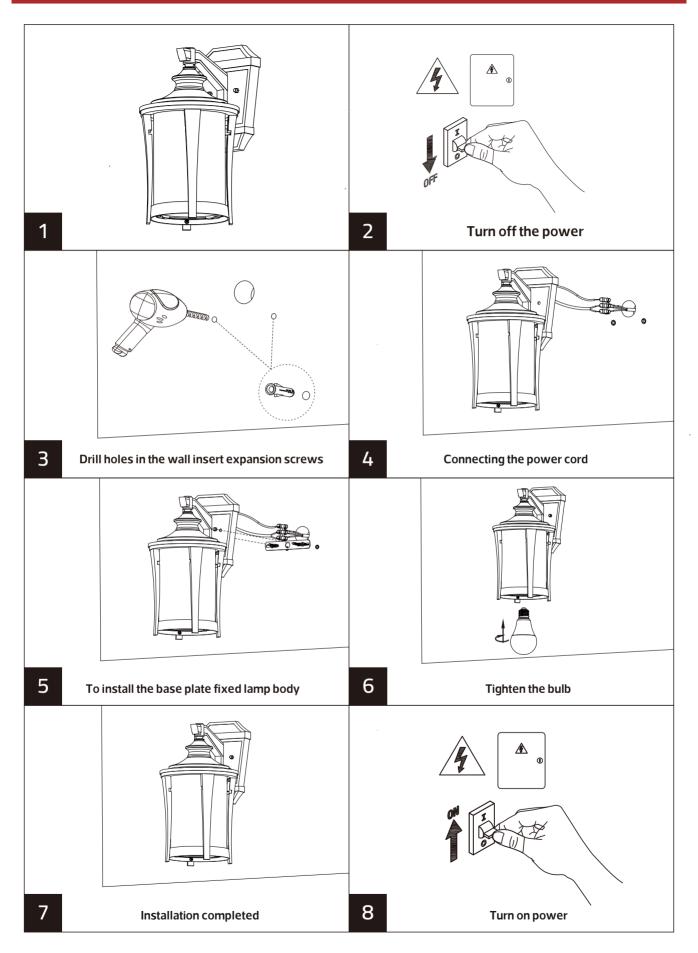

# NOORCO®

### **Lamp Accessories**

H067 IP65









Hz



















| Item Code | SocKet                | Dimensions in mm<br>A B C | kg  |
|-----------|-----------------------|---------------------------|-----|
|           |                       |                           |     |
| H067      | E27*1(Max Size Φ95mm) | 167 193 310               | 1.0 |









## **Description:** Lamp Accessories

**Main material:**Die-cast aluminum lamp body+glass lamp shade

Specification
Durable lamp body, integrated die-casting forming, with a hard texture but wear resistance.
The lampshade has clear light transmission, and the light effect is soft without darK areas. IP65

- Applications
  . Suitable for villa
  . Courtyard
  . Community
  . Balcony
  . Garden path