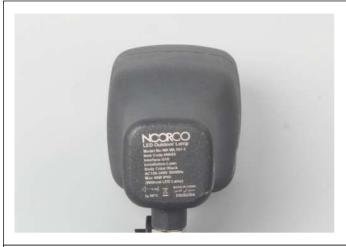

## **LAMP ACCESSORIES**

H8005 IP65

| Item Code | SocKet | Dimensions in mm<br>A B C | kg    |
|-----------|--------|---------------------------|-------|
| H8005     | GU10*1 | 77 150 340                | 0.562 |