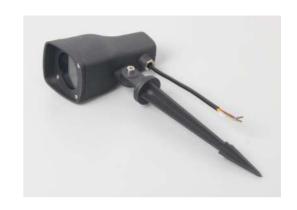

## **LAMP ACCESSORIES**

H8005 IP65

| Item Code | SocKet | Dimensions in mm<br>A B C | kg    |
|-----------|--------|---------------------------|-------|
| H8005     | GU10*1 | 77 150 340                | 0.562 |

# **Description:** LAMP ACCESSORIES

### Aluminum+Glass **Specification**

- 1. Fashionable simplicity: Classic modernist design, simple and generous lamp body, suitable for various decoration styles.

  2. Texture material: Adopt high-quality materials, the surface is processed by special technology, which has texture and is easy to clean.
- 3. Multiple lights: Unique design concept, multiple light effects to choose from, both beautiful and practical.
- 4. Easy installation: The lamp holder adopts a user-friendly installation design, which is convenient, quick, time-saving and labor-saving.