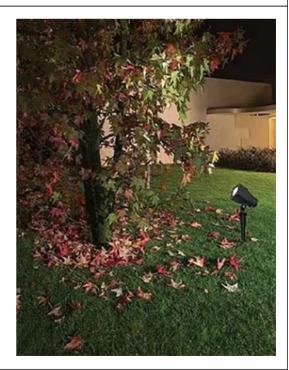

---|---------------------------|-------|
| H8005     | GU10*1 | 77 150 340                | 0.562 |











# **Description:** LAMP ACCESSORIES

## Main material:

### Aluminum+Glass **Specification**

- 1. Fashionable simplicity: Classic modernist design, simple and generous lamp body, suitable for various decoration styles.

  2. Texture material: Adopt high-quality materials, the surface is processed by special technology, which has texture and is easy to clean.
- 3. Multiple lights: Unique design concept, multiple light effects to choose from, both beautiful and practical.
- 4. Easy installation: The lamp holder adopts a user-friendly installation design, which is convenient, quick, time-saving and labor-saving.

#### **Applications**

.ParK .Square .Tourist attraction .Corridor