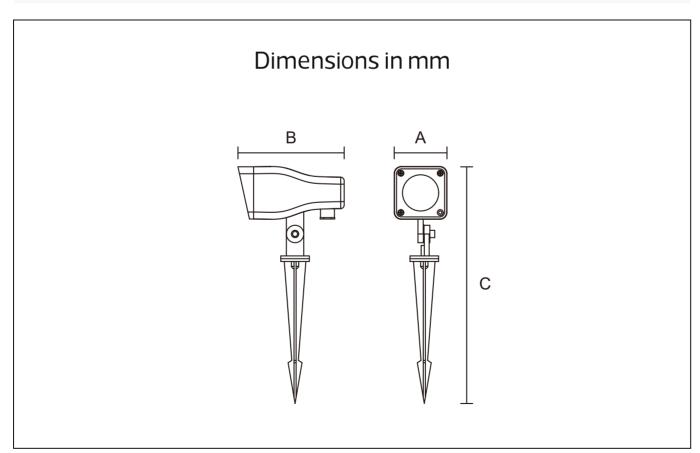

## **LAMP ACCESSORIES**

H8005 IP65

| Item Code | SocKet | Dimensions in mm<br>A B C | kg    |
|-----------|--------|---------------------------|-------|
| H8005     | GU10*1 | 77 150 340                | 0.562 |