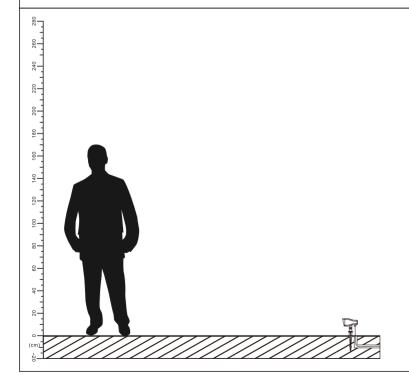

## **LAMP ACCESSORIES**

H8005 IP65

| Item Code | SocKet | Dimensions in mm<br>A B C | kg    |
|-----------|--------|---------------------------|-------|
| H8005     | GU10*1 | 77 150 340                | 0.562 |