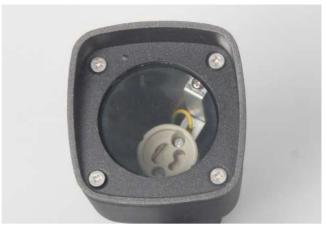

## **LAMP ACCESSORIES**

H8005 IP65

| Item Code | SocKet | Dimensions in mm<br>A B C | kg    |
|-----------|--------|---------------------------|-------|
| H8005     | GU10*1 | 77 150 340                | 0.562 |