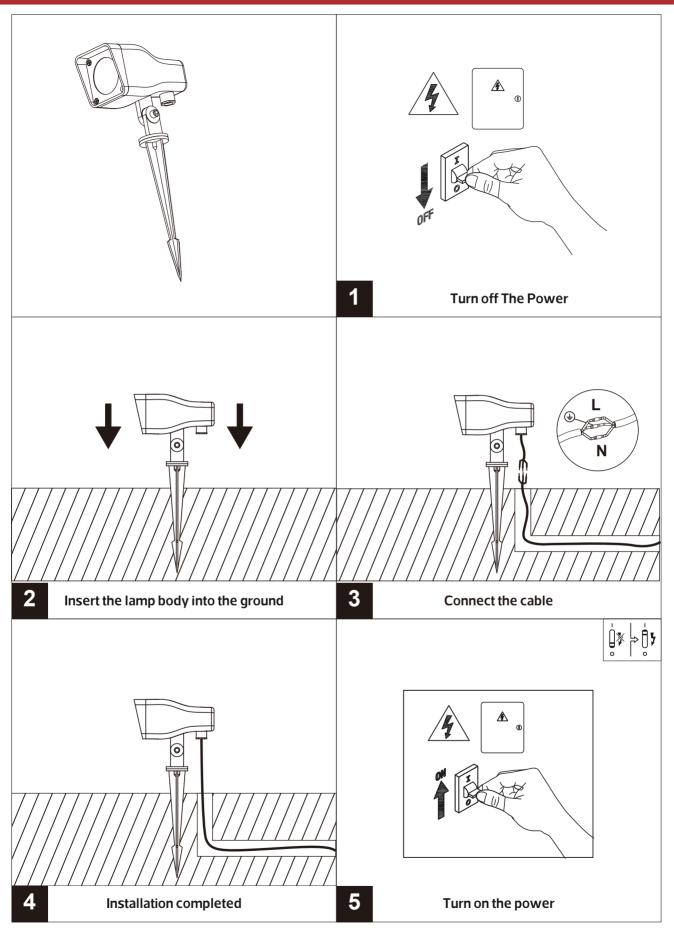

---------------------------|-------|
| H8005     | GU10*1 | 77 150 340                | 0.562 |











# **Description:** LAMP ACCESSORIES

## Main material:

### Aluminum+Glass **Specification**

- 1. Fashionable simplicity: Classic modernist design, simple and generous lamp body, suitable for various decoration styles.

  2. Texture material: Adopt high-quality materials, the surface is processed by special technology, which has texture and is easy to clean.
- 3. Multiple lights: Unique design concept, multiple light effects to choose from, both beautiful and practical.
- 4. Easy installation: The lamp holder adopts a user-friendly installation design, which is convenient, quick, time-saving and labor-saving.

#### **Applications**

.ParK .Square .Tourist attraction .Corridor