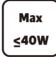

# **LAMP ACCESSORIES**

H8009 IP65

| Item Code | SocKet | Color | Dimensior<br>A | ns in mm<br>B | kg   |
|-----------|--------|-------|----------------|---------------|------|
| H8009     | GU10*1 | BlacK | Ф98            | 104           | 0.35 |