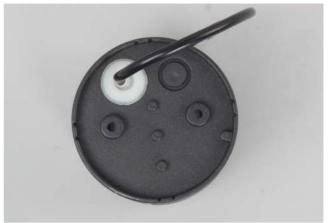

# **LAMP ACCESSORIES**

H8009 IP65

| Item Code | SocKet | Color | Dimensior<br>A | ns in mm<br>B | kg   |
|-----------|--------|-------|----------------|---------------|------|
| H8009     | GU10*1 | BlacK | Ф98            | 104           | 0.35 |

### Main material: Aluminum+Glass