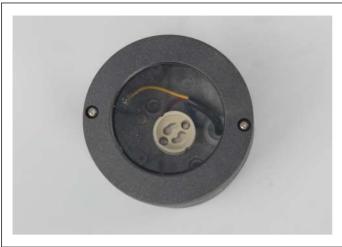

# **LAMP ACCESSORIES**

H8009 IP65

| Item Code | SocKet | Color | Dimensior<br>A | ns in mm<br>B | kg   |
|-----------|--------|-------|----------------|---------------|------|
| H8009     | GU10*1 | BlacK | Ф98            | 104           | 0.35 |

### Main material: Aluminum+Glass