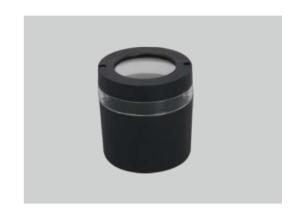

# **LAMP ACCESSORIES**

H8009 IP65

| Item Code | SocKet | Color | Dimensior<br>A | ns in mm<br>B | kg   |
|-----------|--------|-------|----------------|---------------|------|
| H8009     | GU10*1 | BlacK | Ф98            | 104           | 0.35 |

# **Description:** LAMP ACCESSORIES

### Main material: Aluminum+Glass