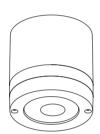

# **LAMP ACCESSORIES**

H8009 IP65

| Item Code | SocKet | Color | Dimensior<br>A | ns in mm<br>B | kg   |
|-----------|--------|-------|----------------|---------------|------|
| H8009     | GU10*1 | BlacK | Ф98            | 104           | 0.35 |

### Main material: Aluminum+Glass