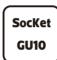

# **LAMP ACCESSORIES**

H8009 IP65

| Item Code | SocKet | Color | Dimensior<br>A | ns in mm<br>B | kg   |
|-----------|--------|-------|----------------|---------------|------|
| H8009     | GU10*1 | BlacK | Ф98            | 104           | 0.35 |