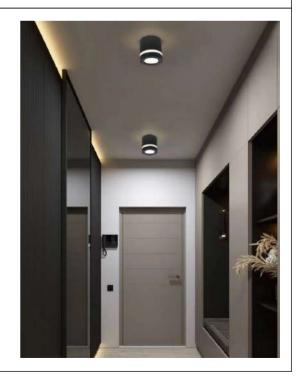

----|---------------|------|
| H8009     | GU10*1 | BlacK | Ф98            | 104           | 0.35 |

# 







# **Description:** LAMP ACCESSORIES

### Main material: Aluminum+Glass

## **Specification**

- 1. Fashionable simplicity: Classic modernist design, simple and
- generous lamp body, suitable for various decoration styles.

  2. Texture material: Adopt high-quality materials, the surface is processed by special technology, which has texture and is easy to clean.
- 3. Multiple lights: Unique design concept, multiple light effects to choose from, both beautiful and practical.
- 4 Easy installation: The lamp holder adopts a user-friendly installation design, which is convenient, quick, time-saving and labor-saving.

### **Applications**

.Park .Square .Tourist attraction .Corridor