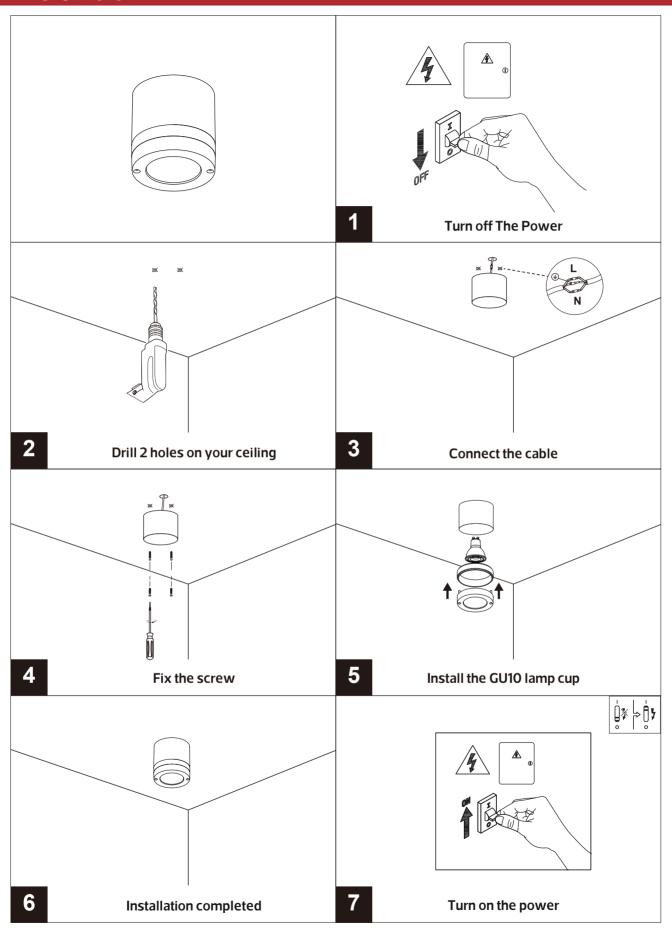

## **Specification**

- 1. Fashionable simplicity: Classic modernist design, simple and
- generous lamp body, suitable for various decoration styles.

  2. Texture material: Adopt high-quality materials, the surface is processed by special technology, which has texture and is easy to clean.
- 3. Multiple lights: Unique design concept, multiple light effects to choose from, both beautiful and practical.
- 4 Easy installation: The lamp holder adopts a user-friendly installation design, which is convenient, quick, time-saving and labor-saving.