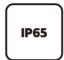

# **LAMP ACCESSORIES**

H8009 IP65

| Item Code | SocKet | Color | Dimensior<br>A | ns in mm<br>B | kg   |
|-----------|--------|-------|----------------|---------------|------|
| H8009     | GU10*1 | BlacK | Ф98            | 104           | 0.35 |