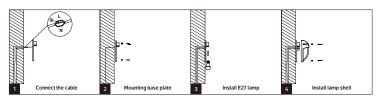

## Warning

- > Please read the product instructions carefully before installation. Keep this installation instruction manual for
- > Please save this installation manual for future reference. Installation of stationary products and connection of cables shall comply with local national electrical codes.
- > For safety reasons, the product must be grounded to prevent damage from electrical leaKage.
- All installation procedures must be performed by qualified electrician personnel.
- > This product belongs to the lamp holder shell, need to buy additional lamps in line with the lamp holder for use. If the shell is damaged and the waterproof grade cannot reach IP65, please cut off the power immediately and stop using it to avoid injury.

## **Product Installation and Wiring Diagram**



## **Product Specifications and Dimensions**

| Model No:  | ME001-1            |
|------------|--------------------|
|            | IME001-1           |
| Item Code: | HL-6078S           |
| Input:     | AC100-240V 50/60Hz |
| SocKet:    | E27*1              |
| Power:     | Max 40W            |
| IP rated:  | IP65               |













Customer Service Center.8004300030

Made in China صنع فى الصين