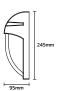

## **Product Specifications and Dimensions**

| Model No:  | ME001-1            |
|------------|--------------------|
|            | IME001-1           |
| Item Code: | HL-6078S           |
| Input:     | AC100-240V 50/60Hz |
| SocKet:    | E27*1              |
| Power:     | Max 40W            |
| IP rated:  | IP65               |