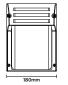

## **Product Specifications and Dimensions**

| Model No:  | ME001-1            |
|------------|--------------------|
|            | IME001-1           |
| Item Code: | HL-6078S           |
| Input:     | AC100-240V 50/60Hz |
| SocKet:    | E27*1              |
| Power:     | Max 40W            |
| IP rated:  | IP65               |