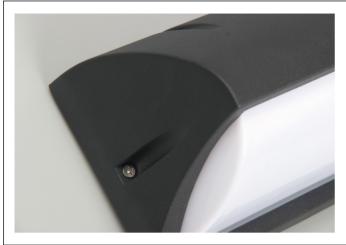

#### **LED Outdoor Wall Lamp**

HL-6697S IP65

| Item Code | P(W) | CCT(K) | Beam Angle | Output<br>(Im) | lm/w | Dimer<br>A | nsions i<br>B | n mm<br>C | kg   |
|-----------|------|--------|------------|----------------|------|------------|---------------|-----------|------|
| HL-6697S  | 10   | 3000   | 120°       | 650            | 65   | 253        | 115           | 125       | 0.82 |
| HL-6697L  | 24   | 3000   | 120°       | 1776           | 74   | 385        | 143           | 125       | 1.41 |

#### **Description:** LED Outdoor Wall Lamp

Main material: Die cast aluminum+engineering plastics

Specification Energy saving, up to 85% energy saving comparing to standard halogen and incandescent lamps
High quality light, high color rending, less heat,
no UV or IR radiation
Build-in LED Driver
IP65