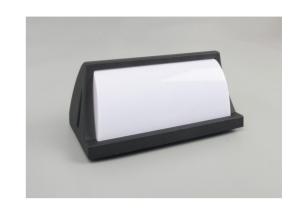

#### **LED Outdoor Wall Lamp**

HL-6697S IP65

| Item Code | P(W) | CCT(K) | Beam Angle | Output<br>(Im) | lm/w | Dimer<br>A | nsions i<br>B | n mm<br>C | kg   |
|-----------|------|--------|------------|----------------|------|------------|---------------|-----------|------|
| HL-6697S  | 10   | 3000   | 120°       | 650            | 65   | 253        | 115           | 125       | 0.82 |
| HL-6697L  | 24   | 3000   | 120°       | 1776           | 74   | 385        | 143           | 125       | 1.41 |

#### **Description:** LED Outdoor Wall Lamp

Main material: Die cast aluminum+engineering plastics

Specification Energy saving, up to 85% energy saving comparing to standard halogen and incandescent lamps
High quality light, high color rending, less heat,
no UV or IR radiation
Build-in LED Driver
IP65