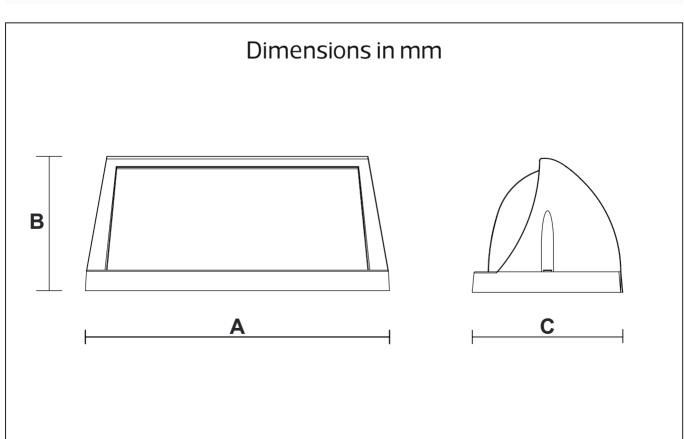

#### **LED Outdoor Wall Lamp**

HL-6697S IP65

| Item Code | P(W) | CCT(K) | Beam Angle | Output<br>(Im) | lm/w | Dimer<br>A | nsions i<br>B | n mm<br>C | kg   |
|-----------|------|--------|------------|----------------|------|------------|---------------|-----------|------|
| HL-6697S  | 10   | 3000   | 120°       | 650            | 65   | 253        | 115           | 125       | 0.82 |
| HL-6697L  | 24   | 3000   | 120°       | 1776           | 74   | 385        | 143           | 125       | 1.41 |