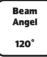

#### **LED Outdoor Wall Lamp**

HL-6697S IP65

| Item Code | P(W) | CCT(K) | Beam Angle | Output<br>(Im) | lm/w | Dimer<br>A | nsions i<br>B | n mm<br>C | kg   |
|-----------|------|--------|------------|----------------|------|------------|---------------|-----------|------|
| HL-6697S  | 10   | 3000   | 120°       | 650            | 65   | 253        | 115           | 125       | 0.82 |
| HL-6697L  | 24   | 3000   | 120°       | 1776           | 74   | 385        | 143           | 125       | 1.41 |