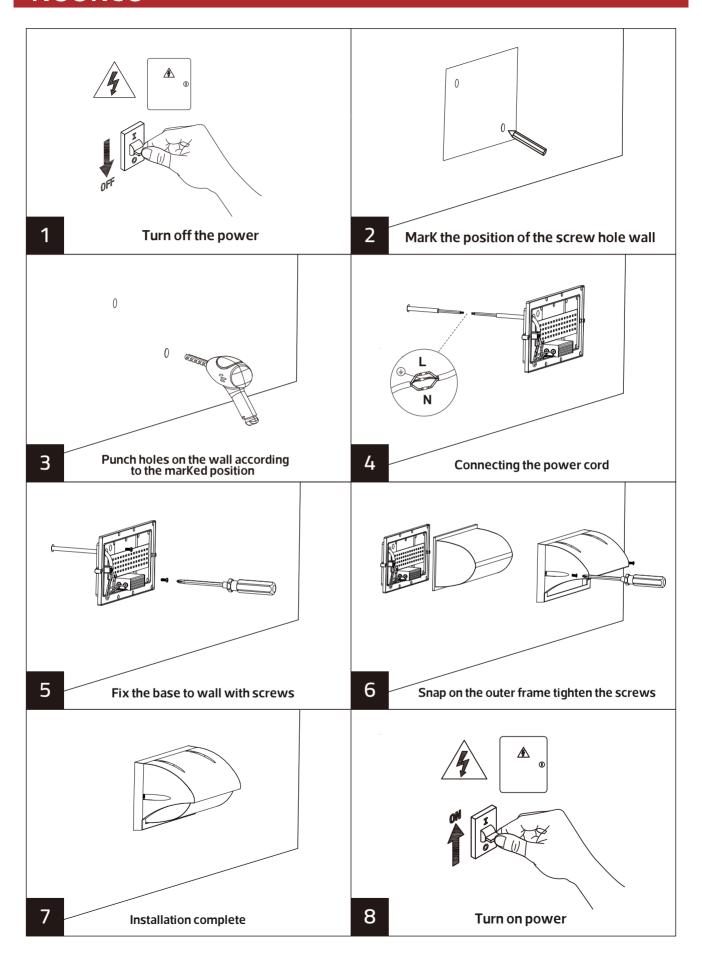

(Im) | lm/w | Dimer<br>A | nsions i<br>B | n mm<br>C | kg   |
|-----------|------|--------|------------|----------------|------|------------|---------------|-----------|------|
| HL-6697S  | 10   | 3000   | 120°       | 650            | 65   | 253        | 115           | 125       | 0.82 |
| HL-6697L  | 24   | 3000   | 120°       | 1776           | 74   | 385        | 143           | 125       | 1.41 |



### **NOORCO**







#### **Description:** LED Outdoor Wall Lamp

Main material: Die cast aluminum+engineering plastics

Specification Energy saving, up to 85% energy saving comparing to standard halogen and incandescent lamps
High quality light, high color rending, less heat,
no UV or IR radiation
Build-in LED Driver
IP65

# Applications . Villa . Courtyard . Outdoors

- . Indoor