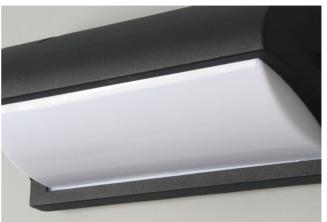

#### **LED Outdoor Wall Lamp**

HL-6697S IP65

| Item Code | P(W) | CCT(K) | Beam Angle | Output<br>(Im) | lm/w | Dimer<br>A | nsions i<br>B | n mm<br>C | kg   |
|-----------|------|--------|------------|----------------|------|------------|---------------|-----------|------|
| HL-6697S  | 10   | 3000   | 120°       | 650            | 65   | 253        | 115           | 125       | 0.82 |
| HL-6697L  | 24   | 3000   | 120°       | 1776           | 74   | 385        | 143           | 125       | 1.41 |

#### **Description:** LED Outdoor Wall Lamp

Main material: Die cast aluminum+engineering plastics

Specification Energy saving, up to 85% energy saving comparing to standard halogen and incandescent lamps
High quality light, high color rending, less heat,
no UV or IR radiation
Build-in LED Driver
IP65