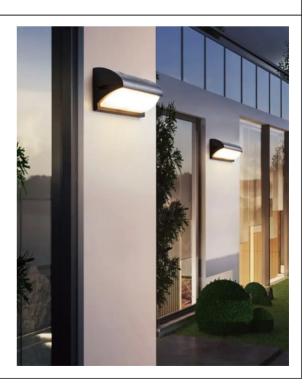

#### **Description:** LED Outdoor Wall Lamp

Main material: Die cast aluminum+engineering plastics

Specification Energy saving, up to 85% energy saving comparing to standard halogen and incandescent lamps
High quality light, high color rending, less heat,
no UV or IR radiation
Build-in LED Driver
IP65

# Applications . Villa . Courtyard . Outdoors

- . Indoor