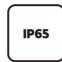

# **Lamp Accessories**

HL-8114L-GX53 **IP65** 

| Item Code     | SocKet                  | Dimen<br>A | sions i<br>B | n mm<br>C | kg  |
|---------------|-------------------------|------------|--------------|-----------|-----|
| HL-8114L-GX53 | GX53*2 Max Size:(Φ75mm) | 280        | 185          | 82        | 0.5 |