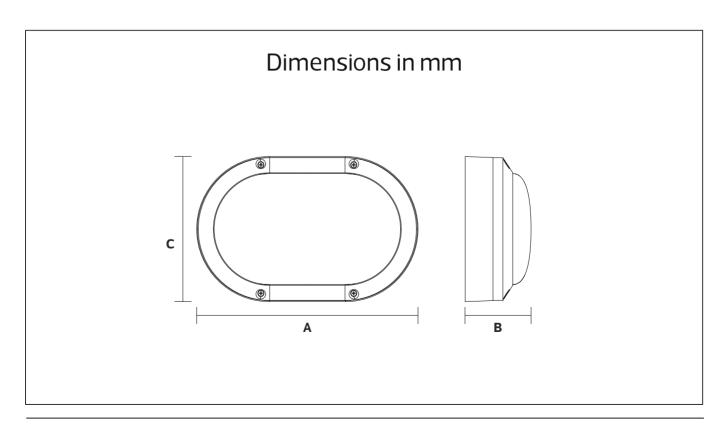

# **Lamp Accessories**

HL-8114L-GX53 **IP65** 

| Item Code     | SocKet                  | Dimen<br>A | sions i<br>B | n mm<br>C | kg  |
|---------------|-------------------------|------------|--------------|-----------|-----|
| HL-8114L-GX53 | GX53*2 Max Size:(Φ75mm) | 280        | 185          | 82        | 0.5 |