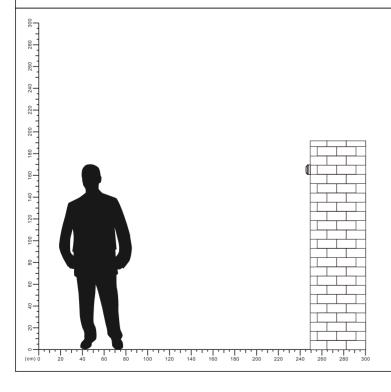

# **Lamp Accessories**

HL-8114L-GX53 **IP65** 

| Item Code     | SocKet                  | Dimen<br>A | sions i<br>B | n mm<br>C | kg  |
|---------------|-------------------------|------------|--------------|-----------|-----|
| HL-8114L-GX53 | GX53*2 Max Size:(Φ75mm) | 280        | 185          | 82        | 0.5 |