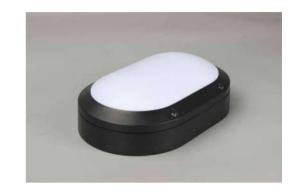

# **Lamp Accessories**

HL-8114L-GX53 **IP65** 

| Item Code     | SocKet                  | Dimen<br>A | sions i<br>B | n mm<br>C | kg  |
|---------------|-------------------------|------------|--------------|-----------|-----|
| HL-8114L-GX53 | GX53*2 Max Size:(Φ75mm) | 280        | 185          | 82        | 0.5 |

## **Description:** LAMP ACCESSORIES

#### Main material:

Aluminum+Engineering plastics

### **Specification**

- Fashionable simplicity: Classic modernist design, simple and generous lamp body, suitable for various decoration styles.
- Texture material: Adopt high-quality materials, the surface is processed by special technology, which has texture and is easy to clean.
- Multiple lights: Unique design concept, multiple light effects to choose from, both beautiful and practical.
- 4.Easy installation: The lamp holder adopts a user-friendly installation design, which is convenient, quick, time-saving and labor-saving.