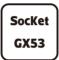

# **Lamp Accessories**

HL-8114L-GX53 **IP65** 

| Item Code     | SocKet                  | Dimen<br>A | sions i<br>B | n mm<br>C | kg  |
|---------------|-------------------------|------------|--------------|-----------|-----|
| HL-8114L-GX53 | GX53*2 Max Size:(Φ75mm) | 280        | 185          | 82        | 0.5 |