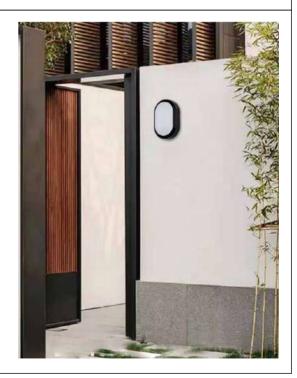

### **Specification**

- Fashionable simplicity: Classic modernist design, simple and generous lamp body, suitable for various decoration styles.
- Texture material: Adopt high-quality materials, the surface is processed by special technology, which has texture and is easy to clean.
- Multiple lights: Unique design concept, multiple light effects to choose from, both beautiful and practical.
- 4.Easy installation: The lamp holder adopts a user-friendly installation design, which is convenient, quick, time-saving and labor-saving.

### **Applications**

.ParK .Square .Tourist attraction .Corridor