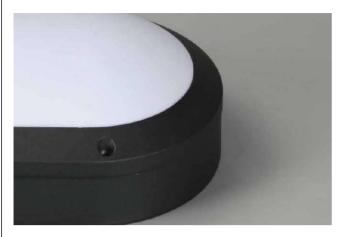

#### Main material:

Aluminum+Engineering plastics

### **Specification**

- Fashionable simplicity: Classic modernist design, simple and generous lamp body, suitable for various decoration styles.
- Texture material: Adopt high-quality materials, the surface is processed by special technology, which has texture and is easy to clean.
- Multiple lights: Unique design concept, multiple light effects to choose from, both beautiful and practical.
- 4.Easy installation: The lamp holder adopts a user-friendly installation design, which is convenient, quick, time-saving and labor-saving.