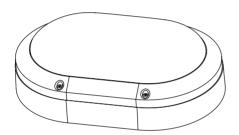

# **Lamp Accessories**

HL-8114L-GX53 **IP65** 

| Item Code     | SocKet                  | Dimen<br>A | sions i<br>B | n mm<br>C | kg  |
|---------------|-------------------------|------------|--------------|-----------|-----|
| HL-8114L-GX53 | GX53*2 Max Size:(Φ75mm) | 280        | 185          | 82        | 0.5 |

## **Description:** LAMP ACCESSORIES

#### Main material:

Aluminum+Engineering plastics