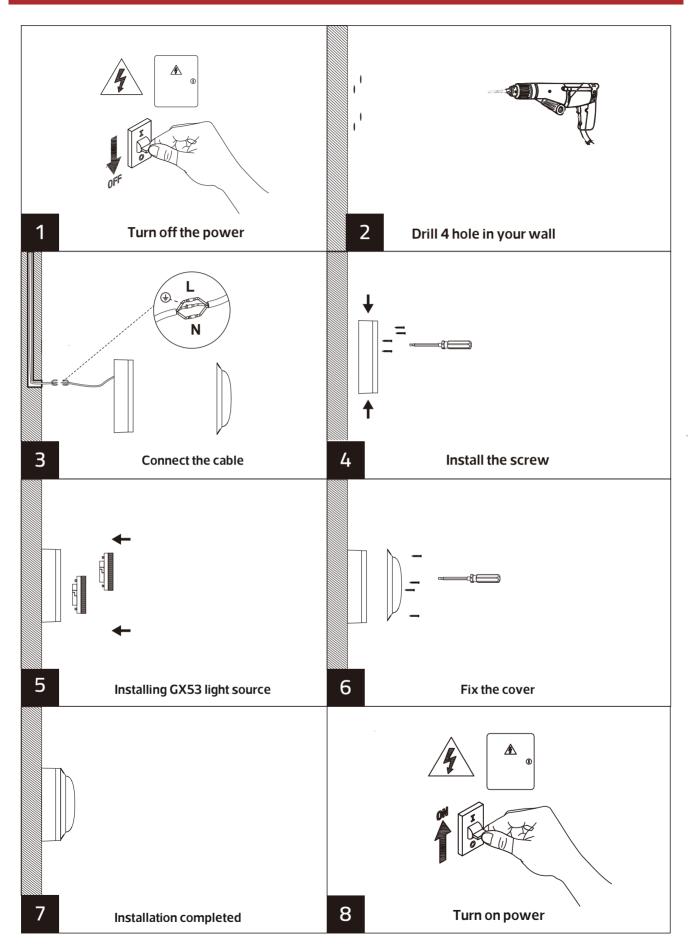

### **Specification**

- Fashionable simplicity: Classic modernist design, simple and generous lamp body, suitable for various decoration styles.
- Texture material: Adopt high-quality materials, the surface is processed by special technology, which has texture and is easy to clean.
- Multiple lights: Unique design concept, multiple light effects to choose from, both beautiful and practical.
- 4.Easy installation: The lamp holder adopts a user-friendly installation design, which is convenient, quick, time-saving and labor-saving.