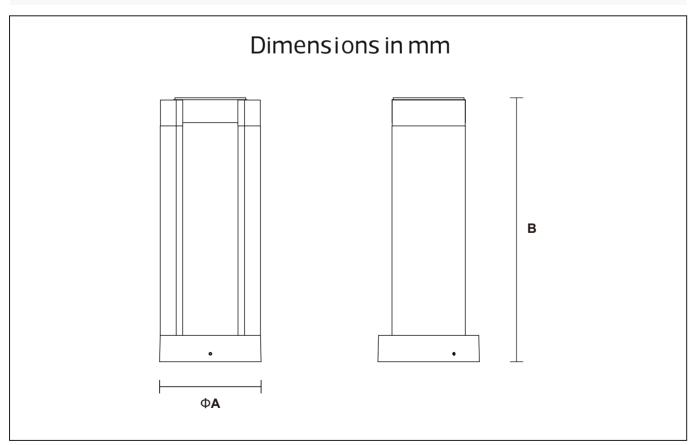

## **LED Outdoor Lawn Lamp**

HL-9060A Series IP65

| Item Code        | SocKet                | Dimensio<br>A | ons in mm<br>B | kg   |
|------------------|-----------------------|---------------|----------------|------|
| HL-9060A-40-GX53 | GX53*1(Max Size⊕75mm) | Ф155          | 400            | 1.98 |
| HL-9060A-80-GX53 | GX53*1(Max Size⊕75mm) | Ф <b>155</b>  | 800            | 2.97 |