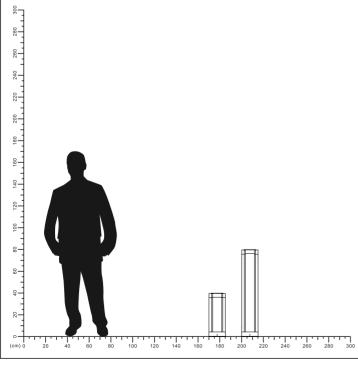

## **LED Outdoor Lawn Lamp**

HL-9060A Series IP65

| Item Code        | SocKet                | Dimensio<br>A | ons in mm<br>B | kg   |
|------------------|-----------------------|---------------|----------------|------|
| HL-9060A-40-GX53 | GX53*1(Max Size⊕75mm) | Ф155          | 400            | 1.98 |
| HL-9060A-80-GX53 | GX53*1(Max Size⊕75mm) | Ф <b>155</b>  | 800            | 2.97 |