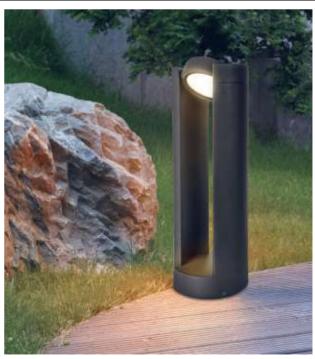

### **Description:**

LED Outdoor Lawn Lamp

#### Main material:

Die-cast aluminum

#### **Applications**

- . Landscape
- . ParK
- . Villa