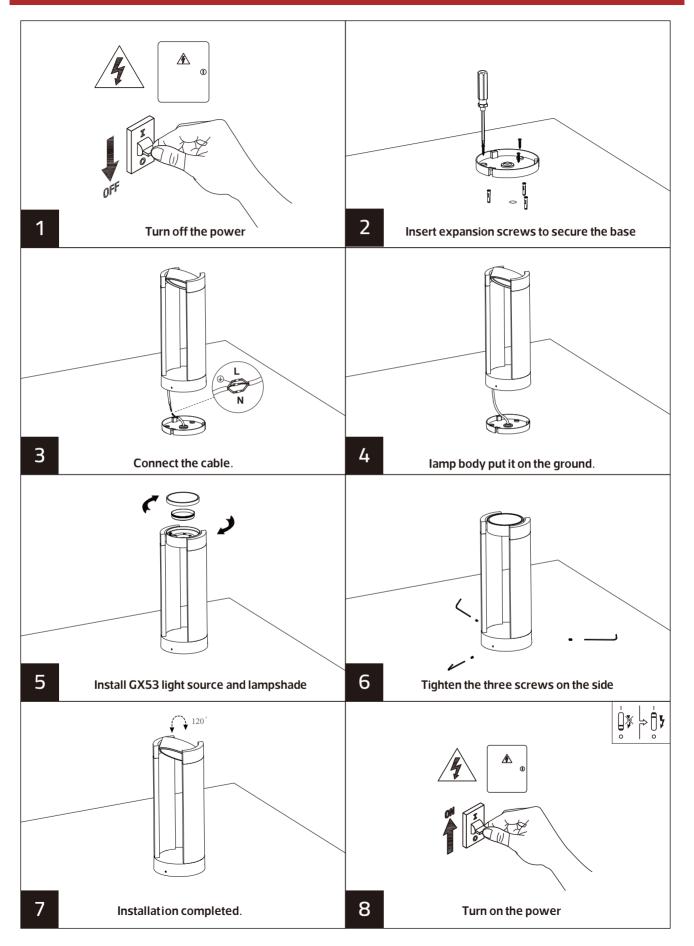

O®

## **LED Outdoor Lawn Lamp**

HL-9060A Series IP65

























| Item Code        | SocKet                | Dimensio<br>A | ons in mm<br>B | kg   |
|------------------|-----------------------|---------------|----------------|------|
| HL-9060A-40-GX53 | GX53*1(Max Size⊕75mm) | Ф155          | 400            | 1.98 |
| HL-9060A-80-GX53 | GX53*1(Max Size⊕75mm) | Ф <b>155</b>  | 800            | 2.97 |











### **Description:**

LED Outdoor Lawn Lamp

#### Main material:

Die-cast aluminum

#### **Specification**

Energy saving, up to 85% energy saving comparing to standard halogen and incandescent lamps High quality light, high color rending, less heat , no UV or IR radiation

LED driver is included IP 65

#### **Applications**

- . Landscape
- . ParK
- . Villa