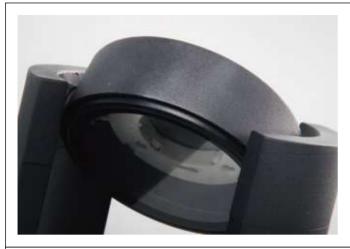

## **LED Outdoor Lawn Lamp**

HL-9060A Series IP65

| Item Code        | SocKet                | Dimensio<br>A | ons in mm<br>B | kg   |
|------------------|-----------------------|---------------|----------------|------|
| HL-9060A-40-GX53 | GX53*1(Max Size⊕75mm) | Ф155          | 400            | 1.98 |
| HL-9060A-80-GX53 | GX53*1(Max Size⊕75mm) | Ф <b>155</b>  | 800            | 2.97 |

#### **Specification**

Energy saving, up to 85% energy saving comparing to standard halogen and incandescent lamps High quality light, high color rending, less heat , no UV or IR radiation

LED driver is included IP 65