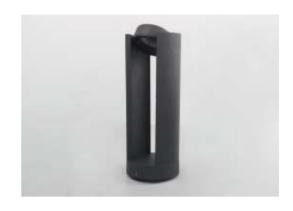

## **LED Outdoor Lawn Lamp**

HL-9060A Series IP65

| Item Code        | SocKet                | Dimensio<br>A | ons in mm<br>B | kg   |
|------------------|-----------------------|---------------|----------------|------|
| HL-9060A-40-GX53 | GX53*1(Max Size⊕75mm) | Ф155          | 400            | 1.98 |
| HL-9060A-80-GX53 | GX53*1(Max Size⊕75mm) | Ф <b>155</b>  | 800            | 2.97 |

### **Description:**

LED Outdoor Lawn Lamp

#### Main material:

Die-cast aluminum