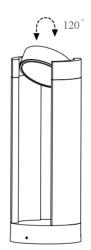

## **LED Outdoor Lawn Lamp**

HL-9060A Series IP65

| Item Code        | SocKet                | Dimensio<br>A | ons in mm<br>B | kg   |
|------------------|-----------------------|---------------|----------------|------|
| HL-9060A-40-GX53 | GX53*1(Max Size⊕75mm) | Ф155          | 400            | 1.98 |
| HL-9060A-80-GX53 | GX53*1(Max Size⊕75mm) | Ф <b>155</b>  | 800            | 2.97 |