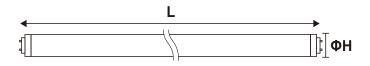

# **Product Specifications and Dimensions**

| Item Code:    | HV-T8-60-10        | HV-T8-120-20       |
|---------------|--------------------|--------------------|
| Input:        | AC100-240V 50/60Hz | AC100-240V 50/60Hz |
| Power:        | 10W                | 20W                |
| Lumen Output: | 1067lm             | 2166lm             |
| CCT:          | 3000K/6500K        | 3000K/6500K        |
| Beam angle:   | 120°               | 120°               |
| IP rated:     | IP20               | IP20               |
| Ra:           | ≥80                | ≥80                |
| LxWxH(mm):    | 600хФ28            | 1200хФ28           |