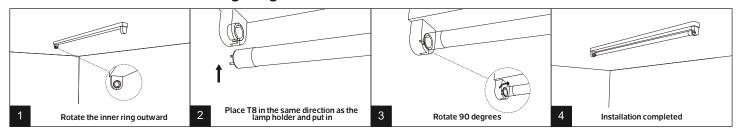

bes are commonly used for home and office lighting, exhibition displays, advertising lighting, industrial lighting, tunnel and road lighting, and stage lighting.

#### Caution:

- 1. When replacing or installing T8 lamps, it is necessary to ensure that the power is cut off and appropriate tools and equipment are used for operation to avoid electric shock and accidents.
- 2. The T8 lamp tube must be inserted into the correct lamp holder and ensured to be firm and stable to avoid electric shock or lamp tube detachment caused by poor insertion and removal.
- 3. Regularly clean the dust and dirt on the surface of the T8 lamp tube using a soft and clean cloth or tissue. Be sure to disconnect the lamp tube from the power supply before replacement.

# **Product Installation and Wiring Diagram**



# **Product Specifications and Dimensions**

| Item Code:    | HV-T8-60-10        | HV-T8-120-20       |
|---------------|--------------------|--------------------|
| Input:        | AC100-240V 50/60Hz | AC100-240V 50/60Hz |
| Power:        | 10W                | 20W                |
| Lumen Output: | 1067lm             | 2166lm             |
| CCT:          | 3000K/6500K        | 3000K/6500K        |
| Beam angle:   | 120°               | 120°               |
| IP rated:     | IP20               | IP20               |
| Ra:           | ≥80                | ≥80                |
| LxWxH(mm):    | 600хФ28            | 1200хФ28           |