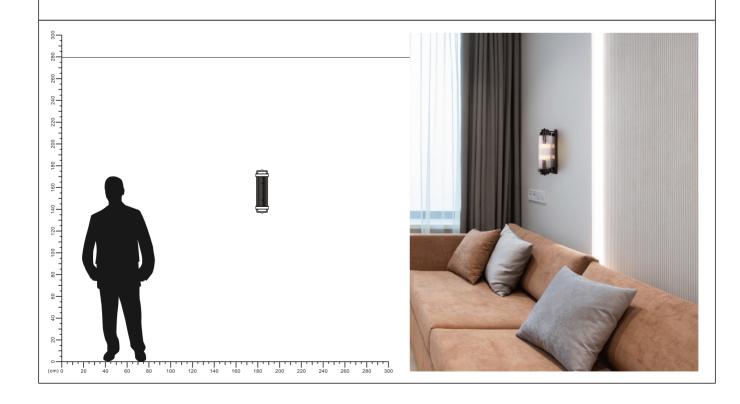

-88008 Ser<br>IP20 | ries                      |        |     |
|--------------------------------------|---------------------------|--------|-----|
| AC<br>100-240V                       | 50/60Cap TypeMaxHzE27≤40W |        |     |
| Item Code                            | Сар Туре                  | Color  | kg  |
| LH-88008-Yellow                      | E27*2(Max Size:55mm)      | Yellow | 1.6 |
| LH-88008-BlacK                       | E27*2(Max Size:55mm)      | BlacK  | 1.6 |



## NCORCO®

## WWW.MESHKATI.SA





Description: Lamp Accessories

Main material: Iron+Glass Specification

Electroplating can provide the following benefits: corrosion resistance, increased hardness and wear resistance of products, and a smoother surface IP 20

Applications

- . Villas
- . Room
- .Communities



## NCORCO®