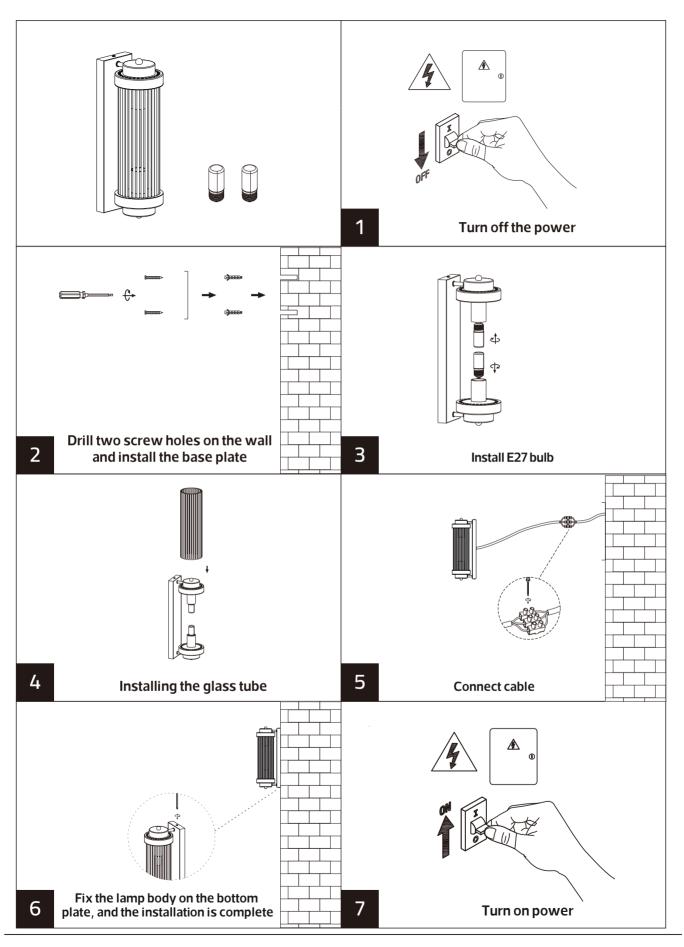

## WWW.MESHKATI.SA

Description: Lamp Accessories

Main material: Iron+Glass Specification

Electroplating can provide the following benefits: corrosion resistance, increased hardness and wear resistance of products, and a smoother surface IP 20