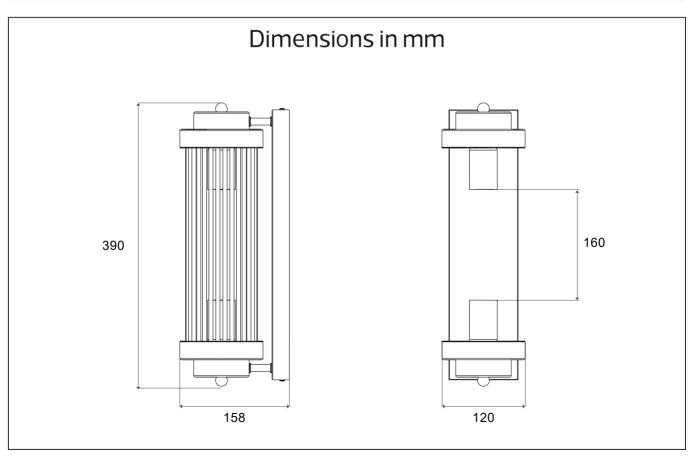

## NCORCO®

| Lamp Accesso<br>LH-88008 Ser<br>IP20 | ries                      |        |     |
|--------------------------------------|---------------------------|--------|-----|
| AC<br>100-240V                       | 50/60Cap TypeMaxHzE27≤40W |        |     |
| Item Code                            | Сар Туре                  | Color  | kg  |
| LH-88008-Yellow                      | E27*2(Max Size:55mm)      | Yellow | 1.6 |
| LH-88008-BlacK                       | E27*2(Max Size:55mm)      | BlacK  | 1.6 |

## WWW.MESHKATI.SA

Description: Lamp Accessories

Main material: Iron+Glass Specification

Electroplating can provide the following benefits: corrosion resistance, increased hardness and wear resistance of products, and a smoother surface IP 20