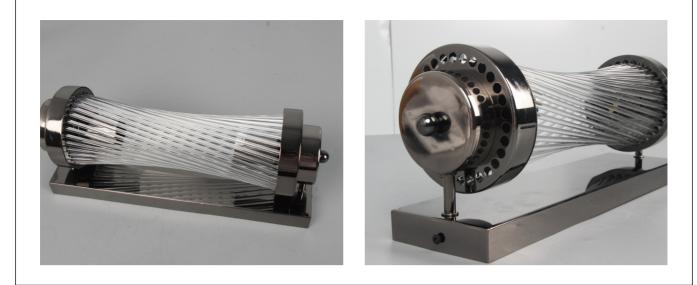

## WWW.MESHKATI.SA

Description: Lamp Accessories

Main material: Iron+Glass Specification

Electroplating can provide the following benefits: corrosion resistance, increased hardness and wear resistance of products, and a smoother surface IP 20