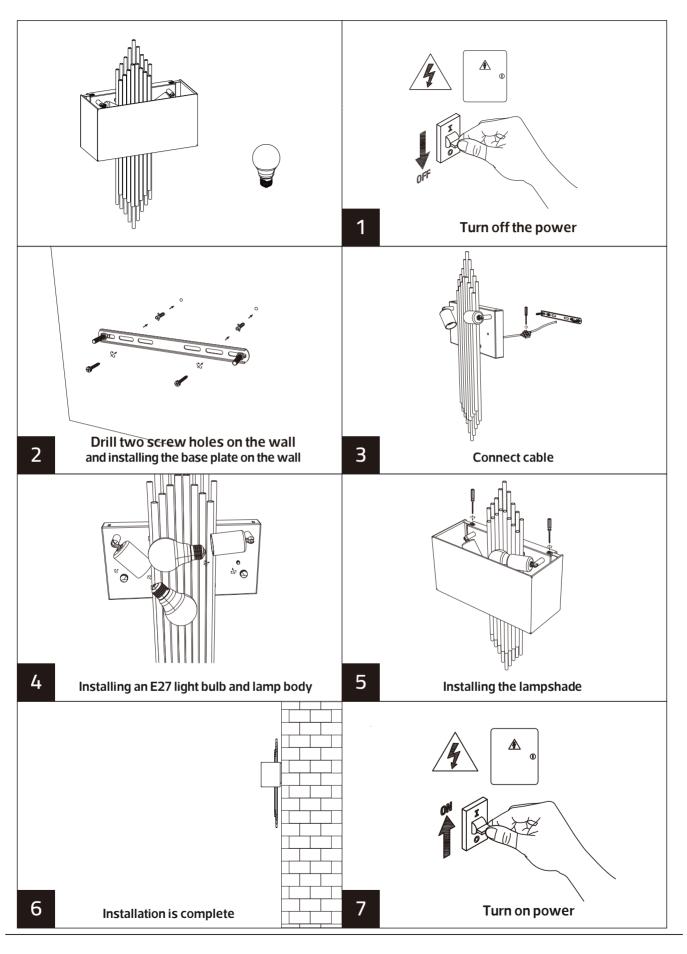

------------------|------------|------|
| AC<br>100-240V                          | 50/60<br>Hz Cap Type<br>E27 ≤40W |            |      |
| Item Code                               | Сар Туре                         | Color      | kg   |
| LH-88026-Gold+BlacK                     | E27*2(Max Size:55mm)             | Gold+BlcaK | 4.23 |
| LH-88026-Gold+White                     | E27*2(Max Size:55mm)             | Gold+White | 4.23 |



# NCORCO®

### WWW.MESHKATI.SA







Description: Lamp Accessories

Main material: Iron+cloth

Specification

Spray painting can enhance the surface hardness and wear resistance of the lamp body, provide resistance against oxidation and corrosion, and maKe the surface smoother. IP 20

#### Applications

- . Villas
- . Room
- .Communities





# **NCORCO**®



page 3 of 3

)−∟∟●● ヽ∟∟●●