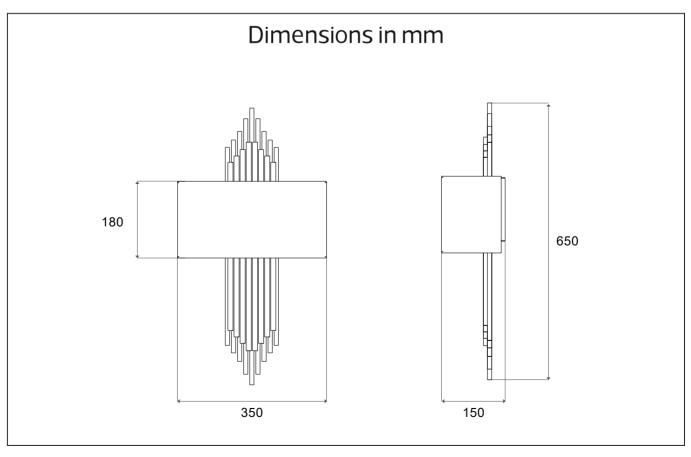

# NCORCO®

| LAmp Accessor<br>LH-88026 Serie<br>IP20 | 2S                               |            |      |
|-----------------------------------------|----------------------------------|------------|------|
| AC<br>100-240V                          | 50/60<br>Hz Cap Type<br>E27 ≤40W |            |      |
| Item Code                               | Сар Туре                         | Color      | kg   |
| LH-88026-Gold+BlacK                     | E27*2(Max Size:55mm)             | Gold+BlcaK | 4.23 |
| LH-88026-Gold+White                     | E27*2(Max Size:55mm)             | Gold+White | 4.23 |