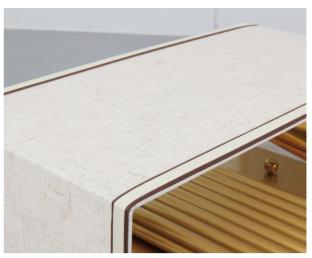

### WWW.MESHKATI.SA

Description: Lamp Accessories

Main material: Iron+cloth

Specification

Spray painting can enhance the surface hardness and wear resistance of the lamp body, provide resistance against oxidation and corrosion, and maKe the surface smoother. IP 20