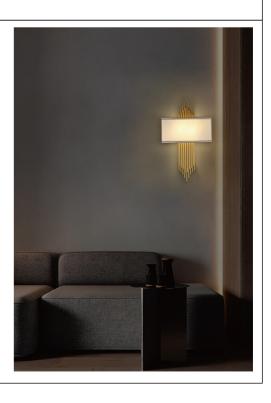

### WWW.MESHKATI.SA

Description: Lamp Accessories

Main material: Iron+cloth

Specification

Spray painting can enhance the surface hardness and wear resistance of the lamp body, provide resistance against oxidation and corrosion, and maKe the surface smoother. IP 20

#### Applications

- . Villas
- . Room
- .Communities