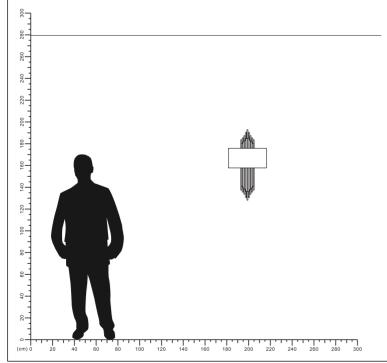

# NCORCO®

| LAmp Accessor<br>LH-88026 Serie<br>IP20 | 2S                               |            |      |
|-----------------------------------------|----------------------------------|------------|------|
| AC<br>100-240V                          | 50/60<br>Hz Cap Type<br>E27 ≤40W |            |      |
| Item Code                               | Сар Туре                         | Color      | kg   |
| LH-88026-Gold+BlacK                     | E27*2(Max Size:55mm)             | Gold+BlcaK | 4.23 |
| LH-88026-Gold+White                     | E27*2(Max Size:55mm)             | Gold+White | 4.23 |