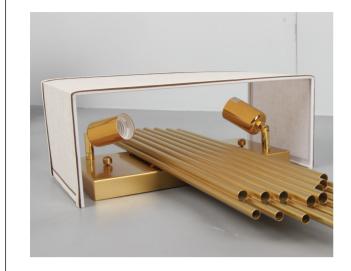

### WWW.MESHKATI.SA

Description: Lamp Accessories

Main material: Iron+cloth

Specification

Spray painting can enhance the surface hardness and wear resistance of the lamp body, provide resistance against oxidation and corrosion, and maKe the surface smoother. IP 20