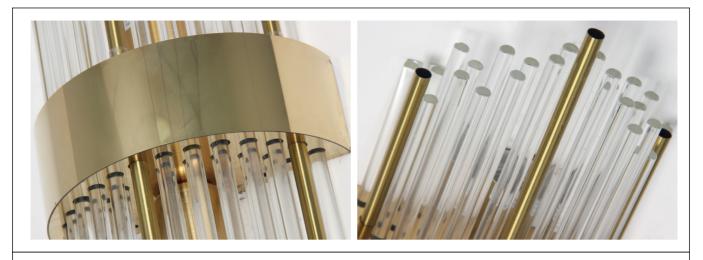

### WWW.MESHKATI.SA

Description: Lamp Accessories

Main material: Stainless steel+glass

Specification

High strength stainless steel lamp body, with nano polishing and electroplating treatment on the surface, the metal color is full and the surface is bright, attractive and durable Selected high-quality glass rods with exquisite and delicate cutting techniques, strong transparency, uniform and non dazzling light, and crystal clear refracted light