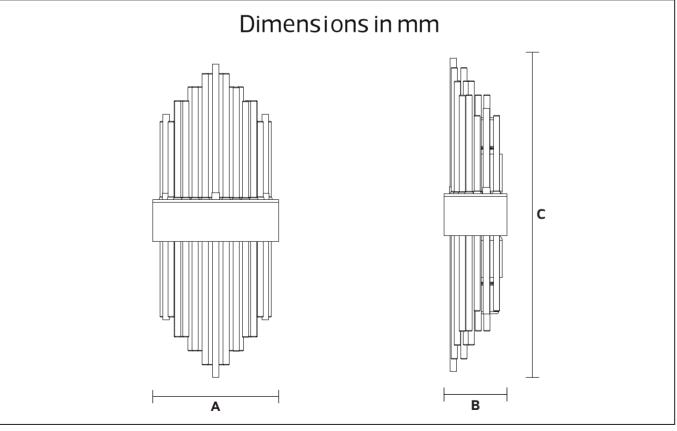

| Lamp Acces<br>LH-88051-g<br>IP20 |                       |                 |             |                   |     |
|----------------------------------|-----------------------|-----------------|-------------|-------------------|-----|
| AC<br>100-240V                   | 50/60<br>Hz ≤40W      | SocKet<br>E27*2 | IP20        | ( <u>+</u>        |     |
| ltem Code                        | SocKet                | Color           | Dimens<br>A | ions in mm<br>B C | kg  |
| LH-88051-gold                    | E27*2(Max Size:Ф55mm) | Golden          | 180         | 90 448            | 2.5 |
| LH-88051-blacK                   | E27*2(Max Size:Ф55mm) | BlacK           | 180         | 90 448            | 2.5 |