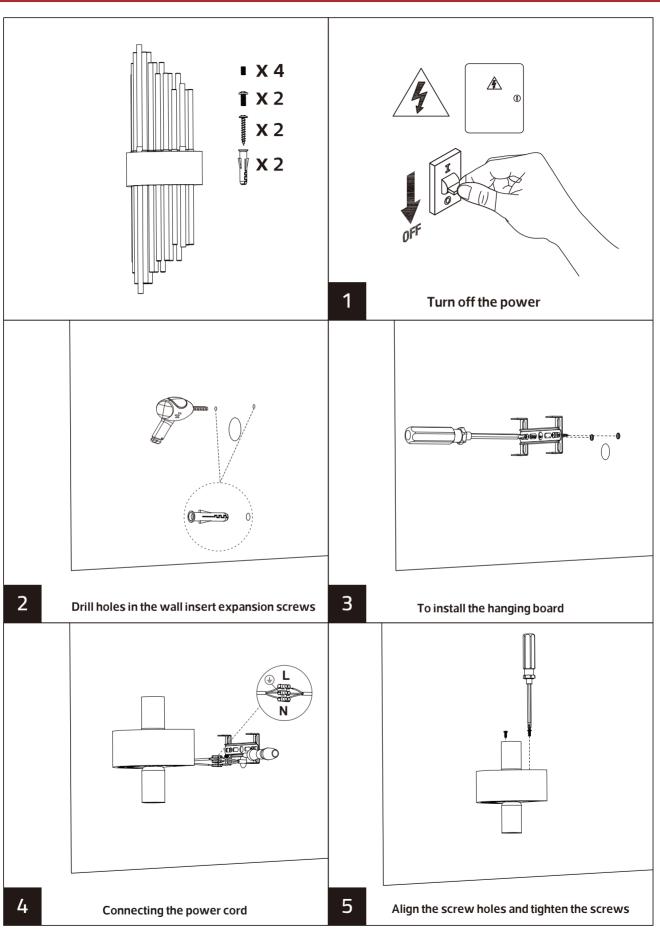

| Lamp Acces<br>LH-88051-g<br>IP20 |                       |                 |             |                   |     |
|----------------------------------|-----------------------|-----------------|-------------|-------------------|-----|
| AC<br>100-240V                   | 50/60<br>Hz ≤40W      | SocKet<br>E27*2 | IP20        | ( <u>+</u>        |     |
| ltem Code                        | SocKet                | Color           | Dimens<br>A | ions in mm<br>B C | kg  |
| LH-88051-gold                    | E27*2(Max Size:Ф55mm) | Golden          | 180         | 90 448            | 2.5 |
| LH-88051-blacK                   | E27*2(Max Size:Ф55mm) | BlacK           | 180         | 90 448            | 2.5 |