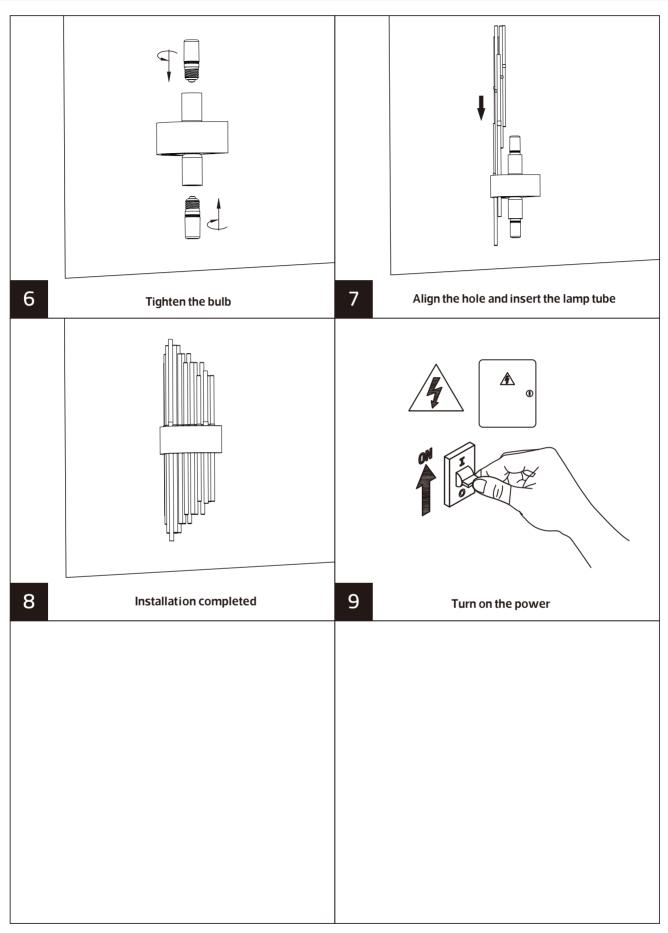

| Lamp Acces<br>LH-88051-g<br>IP20 |                       |                 |             |                   |     |
|----------------------------------|-----------------------|-----------------|-------------|-------------------|-----|
| AC<br>100-240V                   | 50/60<br>Hz ≤40W      | SocKet<br>E27*2 | IP20        | ( <u>+</u>        |     |
| ltem Code                        | SocKet                | Color           | Dimens<br>A | ions in mm<br>B C | kg  |
| LH-88051-gold                    | E27*2(Max Size:Ф55mm) | Golden          | 180         | 90 448            | 2.5 |
| LH-88051-blacK                   | E27*2(Max Size:Ф55mm) | BlacK           | 180         | 90 448            | 2.5 |