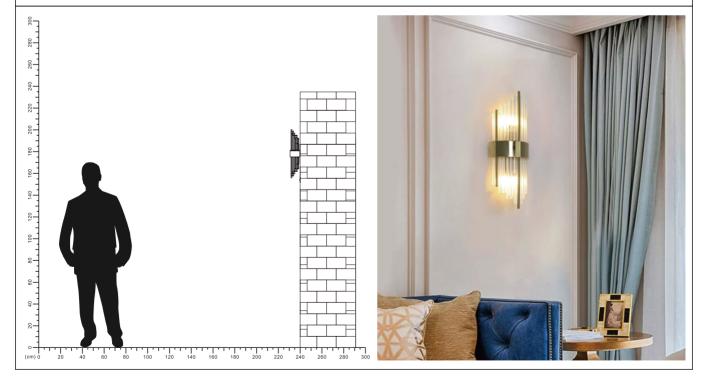

ions in mm<br>B C | kg  |
| LH-88051-gold                    | E27*2(Max Size:Ф55mm) | Golden          | 180         | 90 448            | 2.5 |
| LH-88051-blacK                   | E27*2(Max Size:Ф55mm) | BlacK           | 180         | 90 448            | 2.5 |



### WWW.MESHKATI.SA





Description: Lamp Accessories

Main material: Stainless steel+glass

Specification

High strength stainless steel lamp body, with nano polishing and electroplating treatment on the surface, the metal color is full and the surface is bright, attractive and durable Selected high-quality glass rods with exquisite and delicate cutting techniques, strong transparency, uniform and non dazzling light, and crystal clear refracted light

### IP 20

- **Applications**
- . Living room
- . dining room
- . bedroom







####