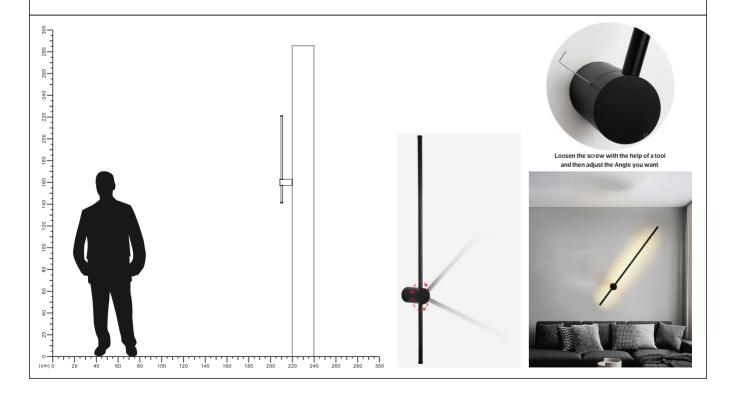

# **LED Indoor Wall Lamp**

MB3615 Series IP20

| Item Code  | P(W) | CCT(K) | Output<br>(lm) | lm/w | Dimer<br>A | nsions i | n mm<br>C | kg   |
|------------|------|--------|----------------|------|------------|----------|-----------|------|
| MB3615-80  | 5    | 3000   | 60             | 12   | 800        | Ф60      | 120       | 0.51 |
| MB3615-100 | 5    | 3000   | 60             | 12   | 1000       | Ф60      | 120       | 0.80 |

## **Applications**

- . Bedroom
- Living room
  Corridor