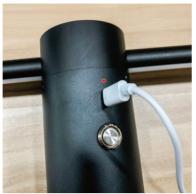

## **Charging tips:**

Red light means it's being charged

Green light means charge is finished.