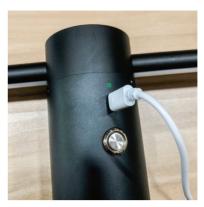

## **Charging tips:**

Red light means it's being charged

Green light means charge is finished.