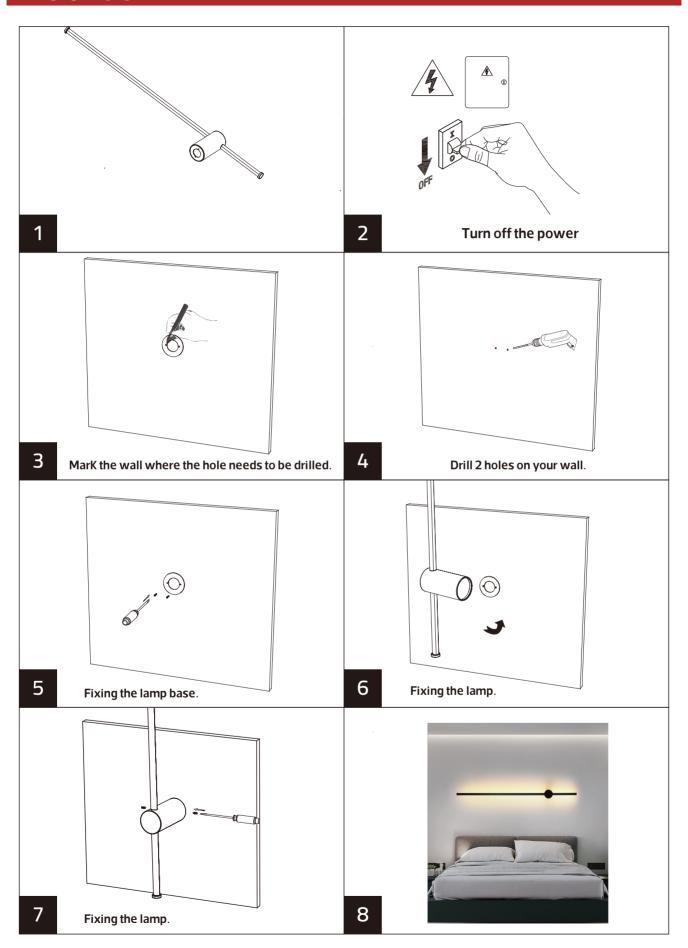

<br>C | kg   |
|------------|------|--------|----------------|------|------------|----------|-----------|------|
| MB3615-80  | 5    | 3000   | 60             | 12   | 800        | Ф60      | 120       | 0.51 |
| MB3615-100 | 5    | 3000   | 60             | 12   | 1000       | Ф60      | 120       | 0.80 |





## **Charging tips:**



Red light means it's being charged



Green light means charge is finished.



#### **Description:**

**LED Indoor Wall Lamp** 

#### **Main material:**

Aluminum+Engineering plastics

## **Specification**

Energy saving, up to 85% energy saving comparing to standard halogen and incandescent lamps
High quality light, high color rending, less heat, no UV or IR radiation
Build-in LED Driver
IP20

## **Applications**

- . Bedroom
- Living room
  Corridor