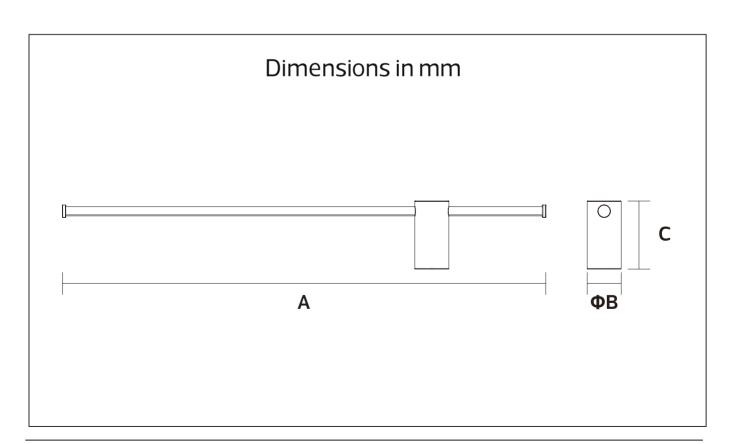

# **LED Indoor Wall Lamp**

MB3615 Series IP20

| Item Code  | P(W) | CCT(K) | Output<br>(lm) | lm/w | Dimer<br>A | nsions i | n mm<br>C | kg   |
|------------|------|--------|----------------|------|------------|----------|-----------|------|
| MB3615-80  | 5    | 3000   | 60             | 12   | 800        | Ф60      | 120       | 0.51 |
| MB3615-100 | 5    | 3000   | 60             | 12   | 1000       | Ф60      | 120       | 0.80 |