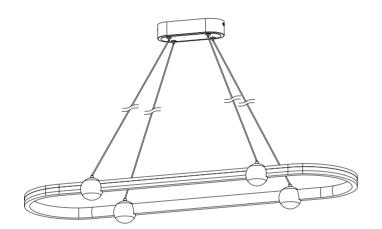

## **LED Ceiling Lamp**

MD2983-L100 IP20

| Item Code P(W) | CCT(K) | Color      | Beam angle | Output<br>(lm) | lm/w | Dimer<br>A | nsions<br>B | in mm<br>C | kg |
|----------------|--------|------------|------------|----------------|------|------------|-------------|------------|----|
| MD2983-L100 52 | 3000   | BlacK+Gold | 120°       | 3120           | 60   | 1000       | 352         | 1300       | 2  |