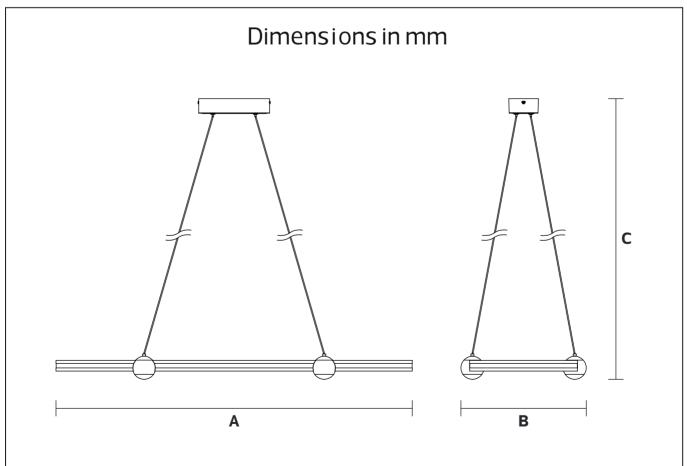

## **LED Ceiling Lamp**

MD2983-L100 IP20

| Item Code P(W) | CCT(K) | Color      | Beam angle | Output<br>(lm) | lm/w | Dimer<br>A | nsions<br>B | in mm<br>C | kg |
|----------------|--------|------------|------------|----------------|------|------------|-------------|------------|----|
| MD2983-L100 52 | 3000   | BlacK+Gold | 120°       | 3120           | 60   | 1000       | 352         | 1300       | 2  |