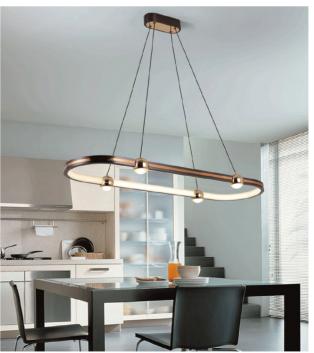

--|------|------------|-------------|------------|----|
| MD2983-L100 52 | 3000   | BlacK+Gold | 120°       | 3120           | 60   | 1000       | 352         | 1300       | 2  |



# **NOORCO**







#### **Description:**

LED Ceiling Lamp

#### Main material:

Aluminum+silica gel+acrylic

### **Specification**

Made of high quality aluminum material and processed with light oxidation on the surface, it is textured, corrosion resistant, and durable. Using high quality silicone, built in high brightness energy saving LED light source, light transmission is uniform and natural, soft and warm. High temperature resistant acrylic lampshade, soft light natural not dazzling, providing you with a comfortable quality of life. IP 20

### **Applications**

- . Bedroom . restaurant . living room