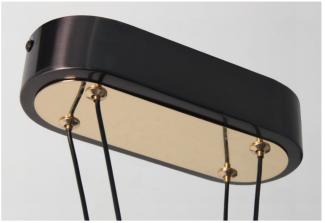

## **LED Ceiling Lamp**

MD2983-L100 IP20

| Item Code P(W) | CCT(K) | Color      | Beam angle | Output<br>(lm) | lm/w | Dimer<br>A | nsions<br>B | in mm<br>C | kg |
|----------------|--------|------------|------------|----------------|------|------------|-------------|------------|----|
| MD2983-L100 52 | 3000   | BlacK+Gold | 120°       | 3120           | 60   | 1000       | 352         | 1300       | 2  |

#### **Description:**

LED Ceiling Lamp

#### Main material:

Aluminum+silica gel+acrylic