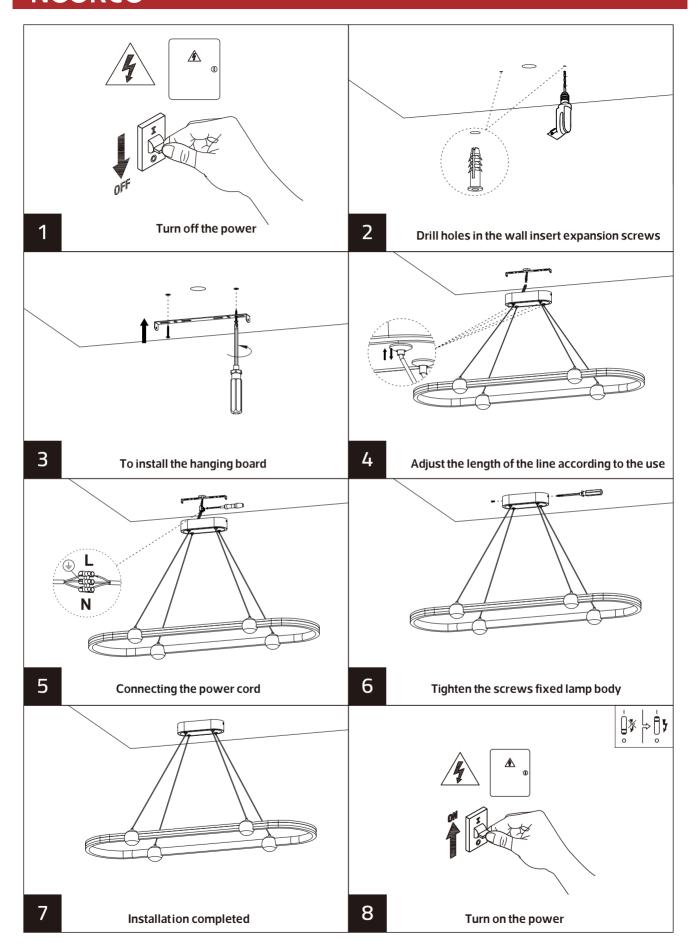

|------|------------|-------------|------------|----|
| MD2983-L100 52 | 3000   | BlacK+Gold | 120°       | 3120           | 60   | 1000       | 352         | 1300       | 2  |



# **NOORCO**







#### **Description:**

LED Ceiling Lamp

#### Main material:

Aluminum+silica gel+acrylic

### **Specification**

Made of high quality aluminum material and processed with light oxidation on the surface, it is textured, corrosion resistant, and durable. Using high quality silicone, built in high brightness energy saving LED light source, light transmission is uniform and natural, soft and warm. High temperature resistant acrylic lampshade, soft light natural not dazzling, providing you with a comfortable quality of life. IP 20

### **Applications**

- . Bedroom . restaurant . living room