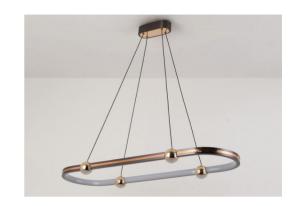

## **LED Ceiling Lamp**

MD2983-L100 IP20

| Item Code P(W) | CCT(K) | Color      | Beam angle | Output<br>(lm) | lm/w | Dimer<br>A | nsions<br>B | in mm<br>C | kg |
|----------------|--------|------------|------------|----------------|------|------------|-------------|------------|----|
| MD2983-L100 52 | 3000   | BlacK+Gold | 120°       | 3120           | 60   | 1000       | 352         | 1300       | 2  |

#### **Description:**

LED Ceiling Lamp

#### Main material:

Aluminum+silica gel+acrylic

### **Specification**

Made of high quality aluminum material and processed with light oxidation on the surface, it is textured, corrosion resistant, and durable. Using high quality silicone, built in high brightness energy saving LED light source, light transmission is uniform and natural, soft and warm. High temperature resistant acrylic lampshade, soft light natural not dazzling, providing you with a comfortable quality of life. IP 20