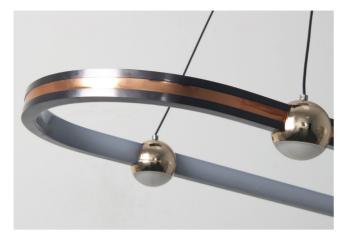

#### **Description:**

LED Ceiling Lamp

#### Main material:

Aluminum+silica gel+acrylic

### **Specification**

Made of high quality aluminum material and processed with light oxidation on the surface, it is textured, corrosion resistant, and durable. Using high quality silicone, built in high brightness energy saving LED light source, light transmission is uniform and natural, soft and warm. High temperature resistant acrylic lampshade, soft light natural not dazzling, providing you with a comfortable quality of life. IP 20