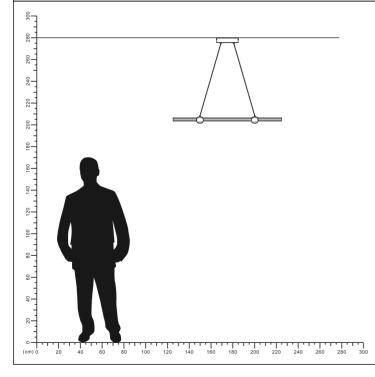

## **LED Ceiling Lamp**

MD2983-L100 IP20

| Item Code P(W) | CCT(K) | Color      | Beam angle | Output<br>(lm) | lm/w | Dimer<br>A | nsions<br>B | in mm<br>C | kg |
|----------------|--------|------------|------------|----------------|------|------------|-------------|------------|----|
| MD2983-L100 52 | 3000   | BlacK+Gold | 120°       | 3120           | 60   | 1000       | 352         | 1300       | 2  |