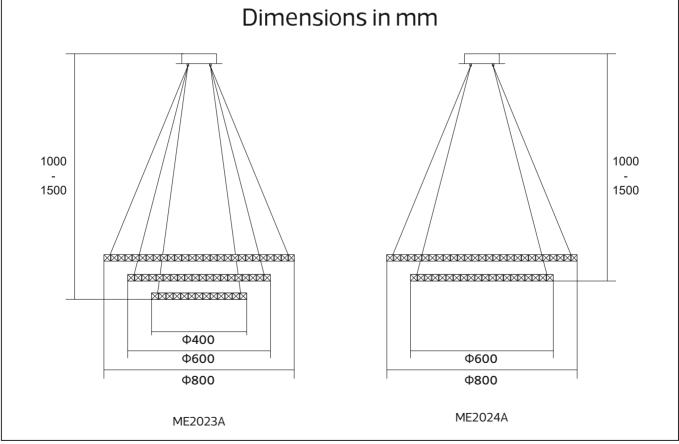

### **NCORCO**®

| LED Ceiling Lamp<br>ME2023A / ME2024A<br>IP20<br>$\widetilde{voi}$ $\widetilde{voi}$ $\widetilde{voi}$ $\widetilde{voi}$ |               |                                |                   |      |
|--------------------------------------------------------------------------------------------------------------------------|---------------|--------------------------------|-------------------|------|
| AC<br>220-240                                                                                                            | , 50/60<br>Hz | CCT Ra   3000K ≥80   6500K ≥80 | IP20 Chips<br>SMD |      |
| Item Code                                                                                                                | P(W)          | CCT(K)                         | Color             | kg   |
| ME2023A                                                                                                                  | 45            | 3000/4000/6500                 | Silver            | 8.13 |
| ME2024A                                                                                                                  | 38            | 3000/4000/6500                 | Silver            | 6.50 |