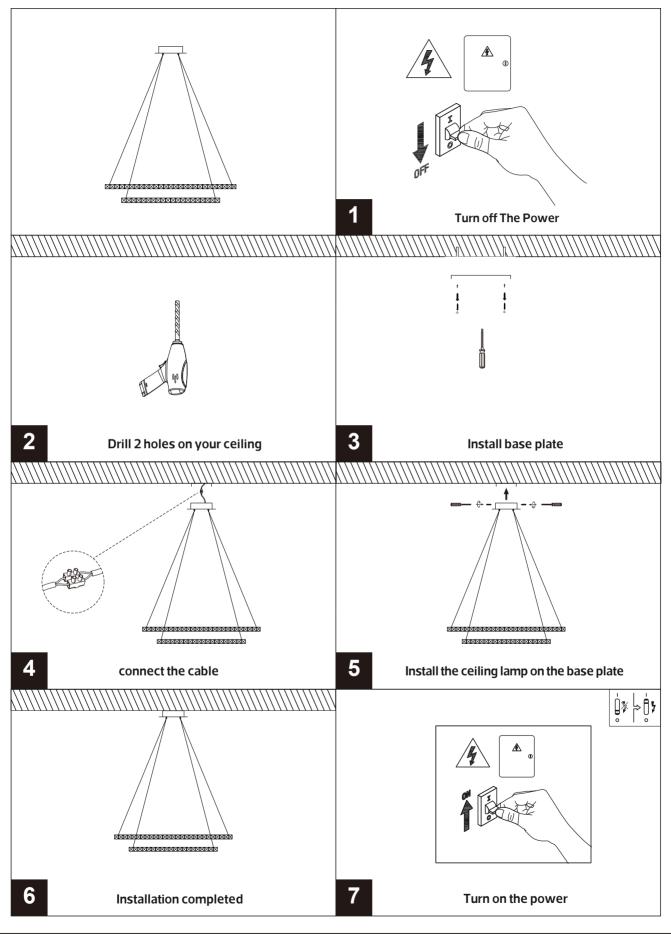

| , 50/60<br>Hz | CCT Ra   3000K ≥80   6500K ≥80 | IP20 Chips<br>SMD |      |
| Item Code                                                                                                                | P(W)          | CCT(K)                         | Color             | kg   |
| ME2023A                                                                                                                  | 45            | 3000/4000/6500                 | Silver            | 8.13 |
| ME2024A                                                                                                                  | 38            | 3000/4000/6500                 | Silver            | 6.50 |



# NCORCO®

#### WWW.MESHKATI.SA



# **NCORCO**®

#### WWW.MESHKATI.SA



####