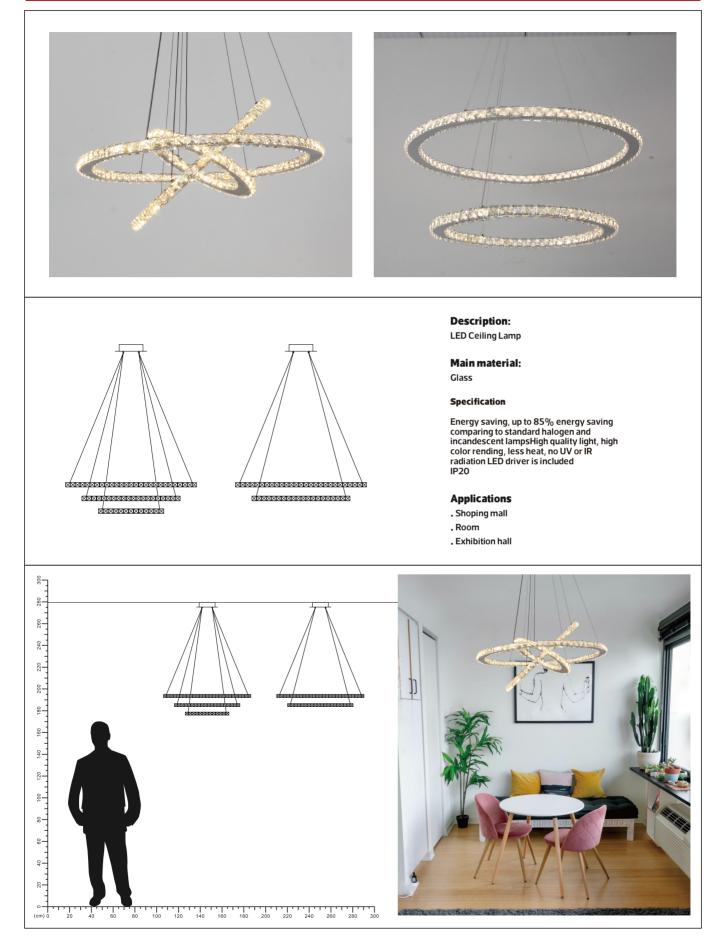

### **NCORCO**®

| LED Ceiling Lamp<br>ME2023A / ME2024A<br>IP20<br>$\widetilde{voi}$ $\widetilde{voi}$ $\widetilde{voi}$ $\widetilde{voi}$ |               |                                |                   |      |
|--------------------------------------------------------------------------------------------------------------------------|---------------|--------------------------------|-------------------|------|
| AC<br>220-240                                                                                                            | , 50/60<br>Hz | CCT Ra   3000K ≥80   6500K ≥80 | IP20 Chips<br>SMD |      |
| Item Code                                                                                                                | P(W)          | CCT(K)                         | Color             | kg   |
| ME2023A                                                                                                                  | 45            | 3000/4000/6500                 | Silver            | 8.13 |
| ME2024A                                                                                                                  | 38            | 3000/4000/6500                 | Silver            | 6.50 |