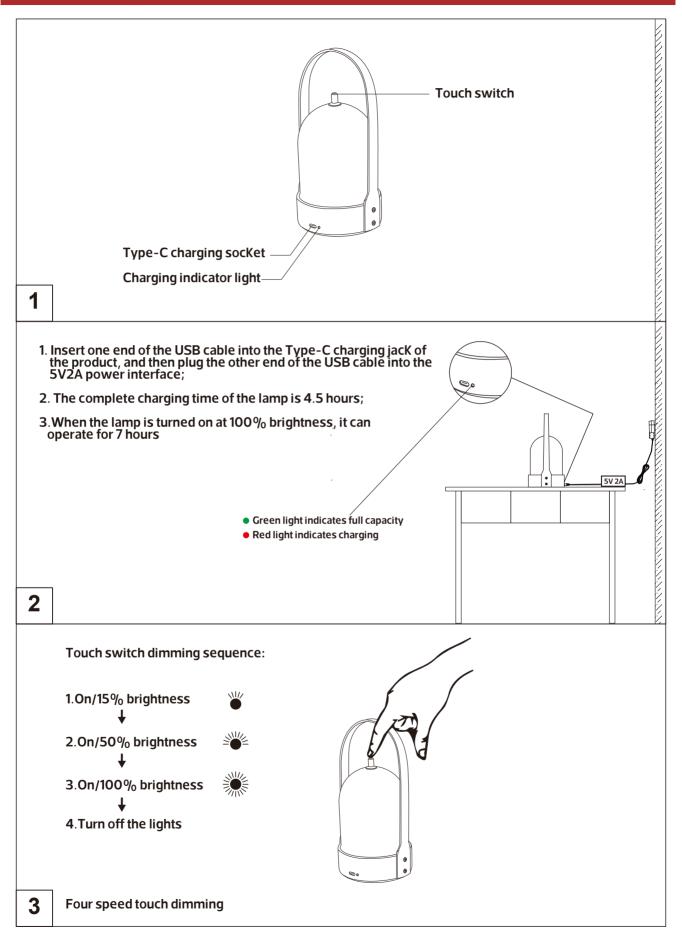

### **LED DesKtop Lamp**

ME2029A-GD IP20























| Item Code  | P(W) | Battery<br>Capacity | CCT(K) | Output<br>(lm) | lm/w | Dime<br>A | nsions in<br>B | mm<br>C | kg   |
|------------|------|---------------------|--------|----------------|------|-----------|----------------|---------|------|
| ME2029A-GD | 2    | 3.7V 4000mA         | 3000   | 200            | 100  | 115       | Ф110           | 230     | 0.65 |



## **NOORCO**







#### **Description:**

LED DesKtop Lamp

#### **Main material:**

Copper+PC

#### **Specification**

Our desK lamp utilizes advanced LED technology, emitting a soft and non-glaring light that effectively protects your eyes, ensuring they stay comfortable and bright even during extended use.

### **Applications** . Study

- . Bedroom