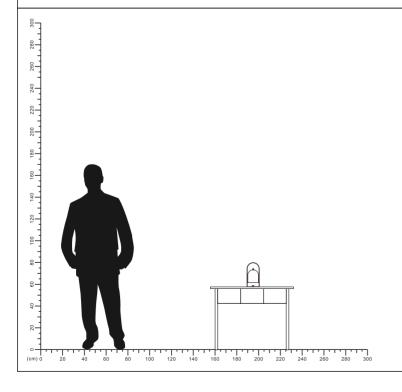

### **LED DesKtop Lamp**

ME2029A-GD IP20

| Item Code  | P(W) | Battery<br>Capacity | CCT(K) | Output<br>(lm) | lm/w | Dime<br>A | nsions in<br>B | mm<br>C | kg   |
|------------|------|---------------------|--------|----------------|------|-----------|----------------|---------|------|
| ME2029A-GD | 2    | 3.7V 4000mA         | 3000   | 200            | 100  | 115       | Ф110           | 230     | 0.65 |