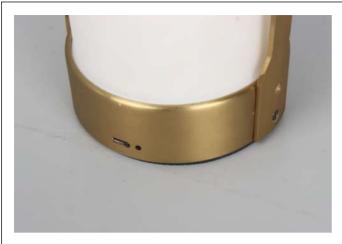

### **LED DesKtop Lamp**

ME2029A-GD IP20

| Item Code  | P(W) | Battery<br>Capacity | CCT(K) | Output<br>(lm) | lm/w | Dime<br>A | nsions in<br>B | mm<br>C | kg   |
|------------|------|---------------------|--------|----------------|------|-----------|----------------|---------|------|
| ME2029A-GD | 2    | 3.7V 4000mA         | 3000   | 200            | 100  | 115       | Ф110           | 230     | 0.65 |

#### **Main material:**

Copper+PC