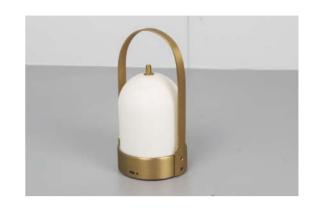

### **LED DesKtop Lamp**

ME2029A-GD IP20

| Item Code  | P(W) | Battery<br>Capacity | CCT(K) | Output<br>(lm) | lm/w | Dime<br>A | nsions in<br>B | mm<br>C | kg   |
|------------|------|---------------------|--------|----------------|------|-----------|----------------|---------|------|
| ME2029A-GD | 2    | 3.7V 4000mA         | 3000   | 200            | 100  | 115       | Ф110           | 230     | 0.65 |

#### **Description:**

LED DesKtop Lamp

#### **Main material:**

Copper+PC

#### **Specification**

Our desK lamp utilizes advanced LED technology, emitting a soft and non-glaring light that effectively protects your eyes, ensuring they stay comfortable and bright even during extended use.