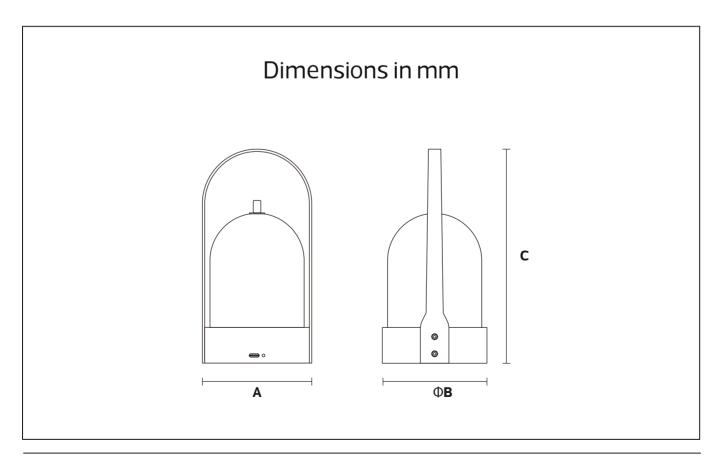

### **LED DesKtop Lamp**

ME2029A-GD IP20

| Item Code  | P(W) | Battery<br>Capacity | CCT(K) | Output<br>(lm) | lm/w | Dime<br>A | nsions in<br>B | mm<br>C | kg   |
|------------|------|---------------------|--------|----------------|------|-----------|----------------|---------|------|
| ME2029A-GD | 2    | 3.7V 4000mA         | 3000   | 200            | 100  | 115       | Ф110           | 230     | 0.65 |