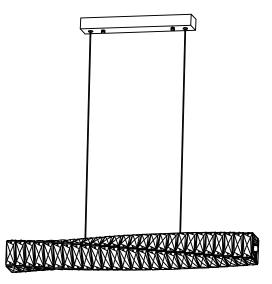

meets safety requirements: Before installation, check if the circuit meets safety requirements. If you are not familiar with electrical circuits, it is best to seek assistance from a professional.

7.Ensure the decorative lighting fixture is securely stable: After completing the installation, make sure the decorative lighting fixture is securely stable and does not wobble or loosen. If necessary, use screws or other fasteners to reinforce it.

8.Regular inspection and maintenance: After installation, regularly inspect the condition of the decorative lighting fixture to ensure its proper functioning. Clean and replace any damaged parts promptly when needed.



Customer Service Center.8004300030 Made in China صنع في الصين



## ME2030B-80, ME2031B-100, ME2032B-120 Installation instruction



## **Ceiling Lamp**