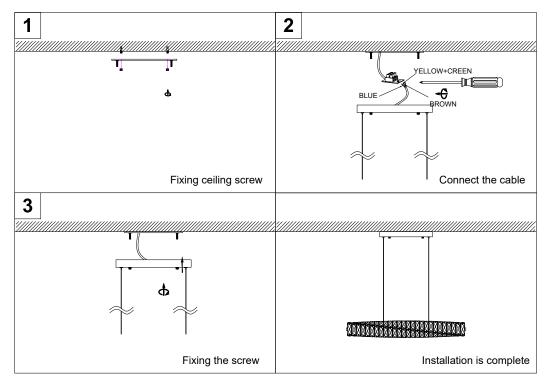

## Installation Notes:

1.Safety first, make sure to disconnect power before installation to avoid electric shock and ensure your own safety.

2. Choose a suitable location: Select an appropriate location for installation based on the type and design of the decorative lighting fixture. Consider the range and effect of the light, and choose the right height and angle.

3. Find a suitable mounting point: Locate a suitable mounting point on the wall or ceiling to ensure that the decorative lighting fixture can be securely installed. If necessary, use a detector to determine the position of the mounting point before installation to avoid damaging the wall or ceiling.

4. Use the right tools: Prepare the necessary tools for installation, such as screwdrivers, drills, etc. Ensure that the tools are of good quality and suitable for the installation work required.

5.Follow the instructions: During the installation process, be sure to carefully read and follow the instructions provided with the decorative lighting fixture. This will provide the correct installation steps and precautions.

6.Ensure the circuit meets safety requirements: Before installation, check if the circuit meets safety requirements. If you are not familiar with electrical circuits, it is best to seek assistance from a professional.

7.Ensure the decorative lighting fixture is securely stable: After completing the installation, make sure the decorative lighting fixture is securely stable and does not wobble or loosen. If necessary, use screws or other fasteners to reinforce it.