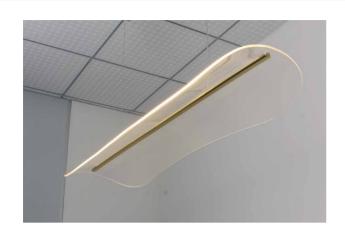

# NCORCO

## **LED Ceiling Lamp**

ME2032B-GD IP20



























| Item Code  | P(W) | CCT(K) | Color | Dimensions in mm<br>A B C D E | kg  |
|------------|------|--------|-------|-------------------------------|-----|
| ME2032B-GD | 36   | 3000   | Gold  | 1200 300 1000 660 80          | 3.5 |



## NOORCO







#### **Description:**

LED Ceiling Lamp

#### Main material:

Aluminum+Acrylic

#### Specification

Energy saving, up to 85% energy saving comparing to standard halogen and incandescent lamps-High quality light, high color rending, less heat, no UV or IR radiation LED driver is included IP20

#### Applications

- . Hotel
- . Drawing room
- . Dar



## NCORCO