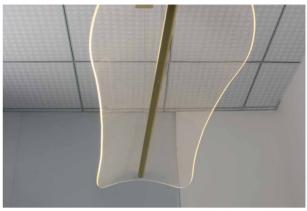

# NCORCO

## **LED Ceiling Lamp**

ME2032B-GD IP20



























| Item Code  | P(W) | CCT(K) | Color | Dimensions in mm<br>A B C D E | kg  |
|------------|------|--------|-------|-------------------------------|-----|
| ME2032B-GD | 36   | 3000   | Gold  | 1200 300 1000 660 80          | 3.5 |



## NOORCO







#### **Description:**

LED Ceiling Lamp

#### Main material:

Aluminum+Acrylic

#### Specification

Energy saving, up to 85% energy saving comparing to standard halogen and incandescent lamps-High quality light, high color rending, less heat, no UV or IR radiation LED driver is included IP20

#### Applications

- . Hotel
- . Drawing room
- . Dar



## NCORCO