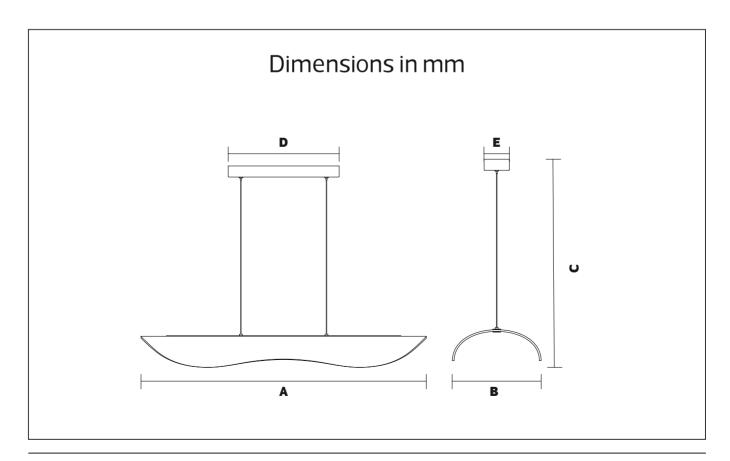

## **LED Ceiling Lamp**

ME2032B-GD IP20

| Item Code  | P(W) | CCT(K) | Color | Dimensions in mm<br>A B C D E | kg  |
|------------|------|--------|-------|-------------------------------|-----|
| ME2032B-GD | 36   | 3000   | Gold  | 1200 300 1000 660 80          | 3.5 |