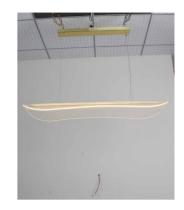

## **LED Ceiling Lamp**

ME2032B-GD IP20

| Item Code  | P(W) | CCT(K) | Color | Dimensions in mm<br>A B C D E | kg  |
|------------|------|--------|-------|-------------------------------|-----|
| ME2032B-GD | 36   | 3000   | Gold  | 1200 300 1000 660 80          | 3.5 |

#### **Description:**

LED Ceiling Lamp

#### Main material:

Aluminum+Acrylic

#### Specification

Energy saving, up to 85% energy saving comparing to standard halogen and incandescent lamps-High quality light, high color rending, less heat, no UV or IR radiation LED driver is included IP20