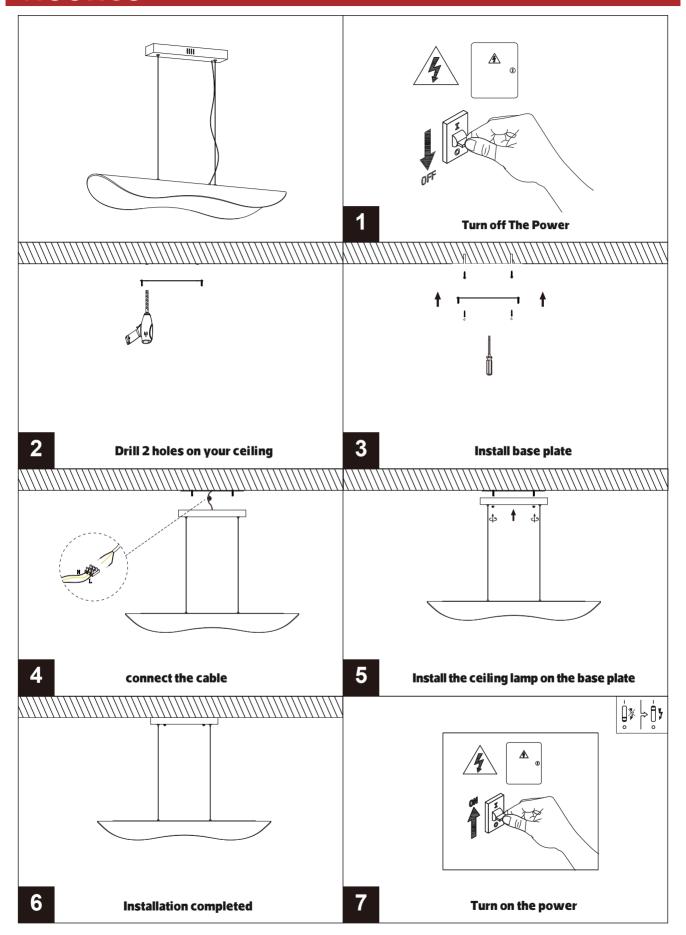

#### Specification

Energy saving, up to 85% energy saving comparing to standard halogen and incandescent lamps-High quality light, high color rending, less heat, no UV or IR radiation LED driver is included IP20