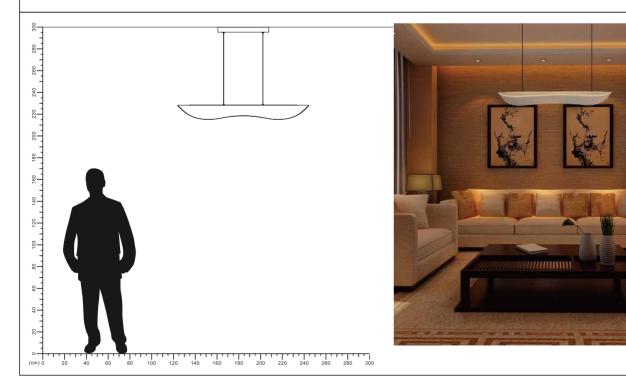

## **LED Ceiling Lamp**

ME2032B-GD IP20

| Item Code  | P(W) | CCT(K) | Color | Dimensions in mm<br>A B C D E | kg  |
|------------|------|--------|-------|-------------------------------|-----|
| ME2032B-GD | 36   | 3000   | Gold  | 1200 300 1000 660 80          | 3.5 |