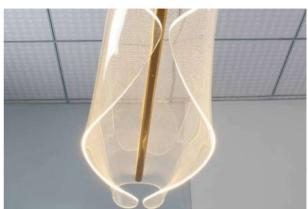

# **NCORCO**

## **LED Ceiling Lamp**

ME2034B-GD IP20



























| Item Code  | P(W) | CCT(K) | PF   | Dimensions in mm<br>A B C D E | kg   |
|------------|------|--------|------|-------------------------------|------|
| ME2034B-GD | 36   | 3000   | ≥0.9 | 1200 300 1000 660 80          | 5.16 |



## **NCORCO**







#### **Description:**

LED Ceiling Lamp

#### Main material:

Aluminum+Crystal

#### Specification

Energy saving, up to 85% energy saving comparing to standard halogen and incandescent lamps-High quality light, high color rending, less heat, no UV or IR radiation LED driver is included IP20

#### Applications

- . Hotel
- . Drawing room
- . Dar





### NCORCO