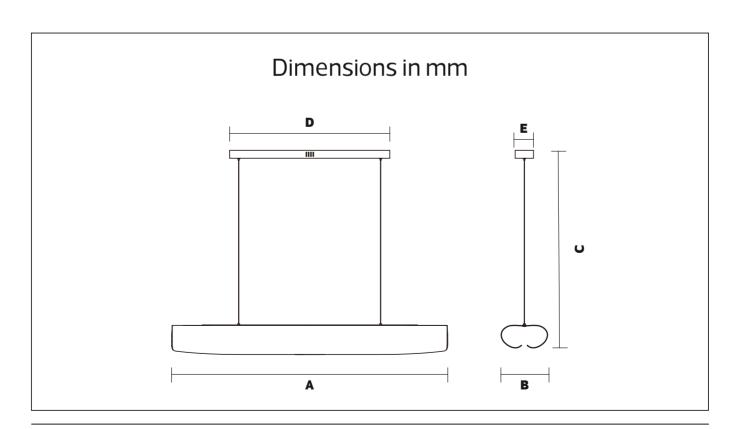

## **LED Ceiling Lamp**

ME2034B-GD IP20

| Item Code  | P(W) | CCT(K) | PF   | Dimensions in mm<br>A B C D E | kg   |
|------------|------|--------|------|-------------------------------|------|
| ME2034B-GD | 36   | 3000   | ≥0.9 | 1200 300 1000 660 80          | 5.16 |