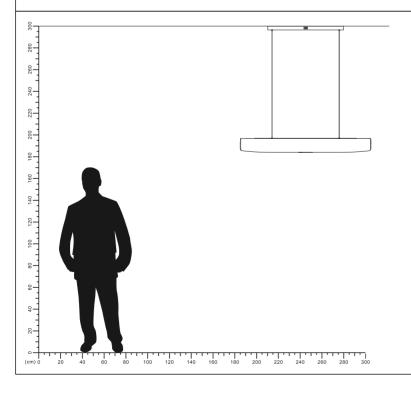

## **LED Ceiling Lamp**

ME2034B-GD IP20

| Item Code  | P(W) | CCT(K) | PF   | Dimensions in mm<br>A B C D E | kg   |
|------------|------|--------|------|-------------------------------|------|
| ME2034B-GD | 36   | 3000   | ≥0.9 | 1200 300 1000 660 80          | 5.16 |