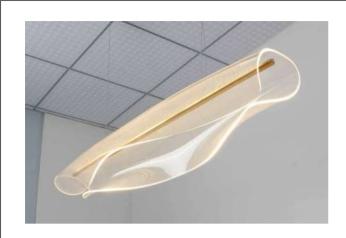

# **NCORCO**

## **LED Ceiling Lamp**

ME2034B-GD IP20



























| Item Code  | P(W) | CCT(K) | PF   | Dimensions in mm<br>A B C D E | kg   |
|------------|------|--------|------|-------------------------------|------|
| ME2034B-GD | 36   | 3000   | ≥0.9 | 1200 300 1000 660 80          | 5.16 |



## **NCORCO**







#### **Description:**

LED Ceiling Lamp

#### Main material:

Aluminum+Crystal

#### Specification

Energy saving, up to 85% energy saving comparing to standard halogen and incandescent lamps-High quality light, high color rending, less heat, no UV or IR radiation LED driver is included IP20

#### Applications

- . Hotel
- . Drawing room
- . Dar





### NCORCO