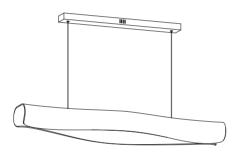

## **LED Ceiling Lamp**

ME2034B-GD IP20

| Item Code  | P(W) | CCT(K) | PF   | Dimensions in mm<br>A B C D E | kg   |
|------------|------|--------|------|-------------------------------|------|
| ME2034B-GD | 36   | 3000   | ≥0.9 | 1200 300 1000 660 80          | 5.16 |

#### **Description:**

LED Ceiling Lamp

#### Main material:

Aluminum+Crystal