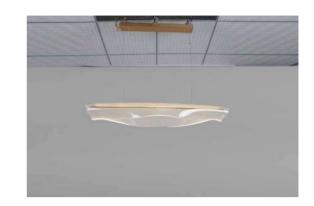

## **LED Ceiling Lamp**

ME2034B-GD IP20

| Item Code  | P(W) | CCT(K) | PF   | Dimensions in mm<br>A B C D E | kg   |
|------------|------|--------|------|-------------------------------|------|
| ME2034B-GD | 36   | 3000   | ≥0.9 | 1200 300 1000 660 80          | 5.16 |

#### **Description:**

LED Ceiling Lamp

#### Main material:

Aluminum+Crystal

#### Specification

Energy saving, up to 85% energy saving comparing to standard halogen and incandescent lamps-High quality light, high color rending, less heat, no UV or IR radiation LED driver is included IP20