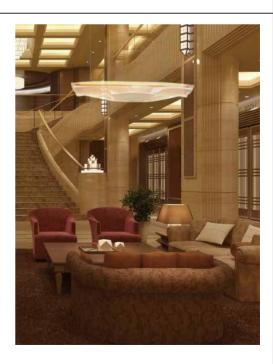

# **NCORCO**

## **LED Ceiling Lamp**

ME2034B-GD IP20



























| Item Code  | P(W) | CCT(K) | PF   | Dimensions in mm<br>A B C D E | kg   |
|------------|------|--------|------|-------------------------------|------|
| ME2034B-GD | 36   | 3000   | ≥0.9 | 1200 300 1000 660 80          | 5.16 |



## **NCORCO**







#### **Description:**

LED Ceiling Lamp

#### Main material:

Aluminum+Crystal

#### Specification

Energy saving, up to 85% energy saving comparing to standard halogen and incandescent lamps-High quality light, high color rending, less heat, no UV or IR radiation LED driver is included IP20

#### Applications

- . Hotel
- . Drawing room
- . Dar





### NCORCO