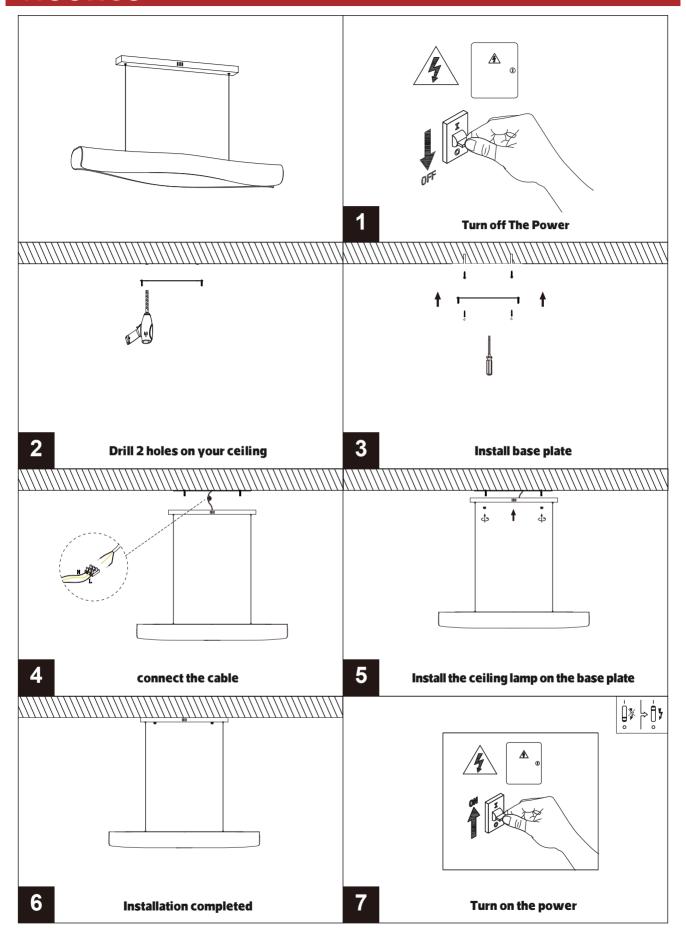

# **NCORCO**

## **LED Ceiling Lamp**

ME2034B-GD IP20



























| Item Code  | P(W) | CCT(K) | PF   | Dimensions in mm<br>A B C D E | kg   |
|------------|------|--------|------|-------------------------------|------|
| ME2034B-GD | 36   | 3000   | ≥0.9 | 1200 300 1000 660 80          | 5.16 |



## **NCORCO**







#### **Description:**

LED Ceiling Lamp

#### Main material:

Aluminum+Crystal

#### Specification

Energy saving, up to 85% energy saving comparing to standard halogen and incandescent lamps-High quality light, high color rending, less heat, no UV or IR radiation LED driver is included IP20

#### Applications

- . Hotel
- . Drawing room
- . Dar





### NCORCO