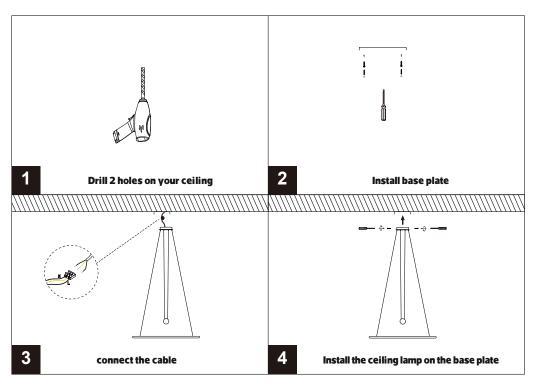

## ME2037 Installation instruction

**Ceiling Lamp**

## Installation Notes:

1. Safety first, make sure to disconnect power before installation to avoid electric shock and ensure your own safety.

- $2. Choose \ a \ suitable\ location: Select\ an \ appropriate\ location\ for\ installation\ based\ on\ the\ type\ and\ design\ of\ the\ decorative\ lighting\ fixture.\ Consider\ the\ range\ and\ effect\ of\ the\ light,\ and\ choose\ the\ right\ height\ and\ angle.$
- 3. Find a suitable mounting point: Locate a suitable mounting point on the wall or ceiling to ensure that the decorative lighting fixture can be securely installed. If necessary, use a detector to determine the position of the mounting point before installation to avoid damaging the wall or ceiling.
- 4.Use the right tools: Prepare the necessary tools for installation, such as screwdrivers, drills, etc. Ensure that the tools are of good quality and suitable for the installation work required.
- 5. Follow the instructions: During the installation process, be sure to carefully read and follow the instructions provided with the decorative lighting fixture. This will provide the correct installation steps and precautions.
- 6.Ensure the circuit meets safety requirements: Before installation, check if the circuit meets safety requirements. If you are not familiar with electrical circuits, it is best to seek assistance from a professional.
- 7. Ensure the decorative lighting fixture is securely stable: After completing the installation, make sure the decorative lighting fixture is securely stable and does not wobble or loosen. If necessary, use screws or other fasteners to reinforce it.
- 8. Regular inspection and maintenance: After installation, regularly inspect the condition of the decorative lighting fixture to ensure its proper functioning. Clean and replace any damaged parts promptly when needed.