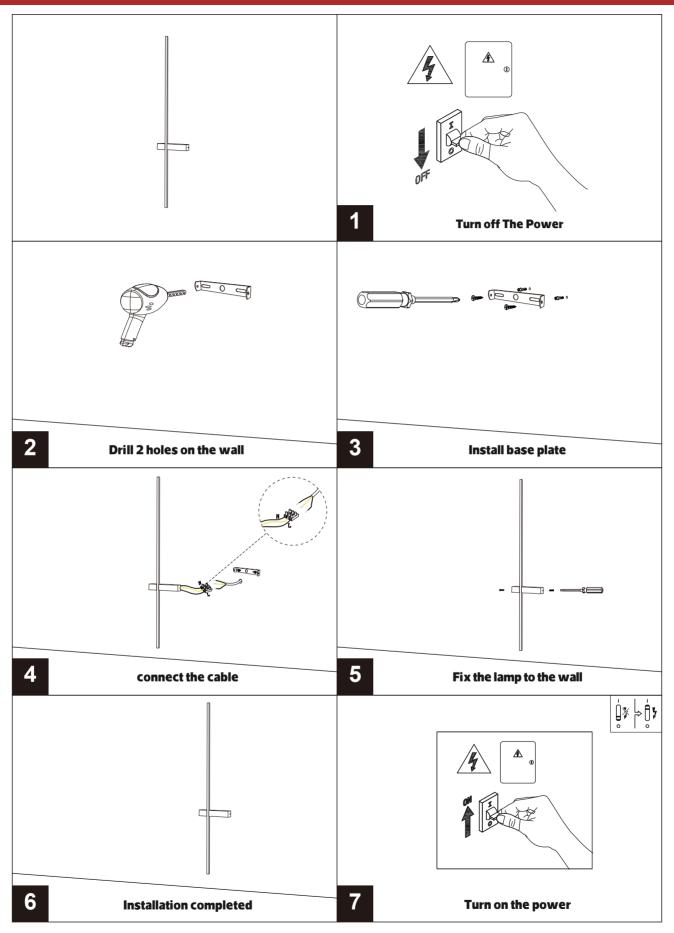

# **Description**:

LED Wall Lamp

## Main material:

Iron+Silicone

### Specification

Energy saving, up to 85% energy saving comparing to standard halogen and incandescent lampsHigh quality light, high color rending, less heat, no UV or IR radiation LED driver is included IP20

## **Applications**

- . Hotel
- . Drawing room
- . Dar