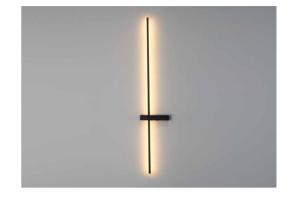

# **LED Wall Lamp**

ME2039A IP20

| Item Code | P(W) | CCT(K) | Output<br>(lm) | lm/w | Dime: | nsions i | n mm<br>C | kg   |
|-----------|------|--------|----------------|------|-------|----------|-----------|------|
| ME2039A   | 12   | 3000   | 576            | 48   | 1200  | 220      | 51        | 0.68 |

# **Description**:

LED Wall Lamp

## Main material:

Iron+Silicone