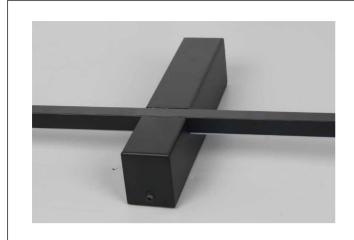

# **LED Wall Lamp**

ME2039A IP20

| Item Code | P(W) | CCT(K) | Output<br>(lm) | lm/w | Dime: | nsions i | n mm<br>C | kg   |
|-----------|------|--------|----------------|------|-------|----------|-----------|------|
| ME2039A   | 12   | 3000   | 576            | 48   | 1200  | 220      | 51        | 0.68 |

# **Description**:

LED Wall Lamp