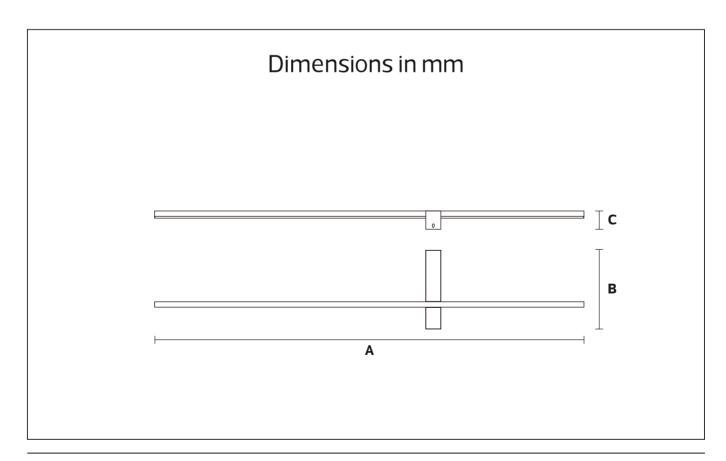

# **LED Wall Lamp**

ME2039A IP20

| Item Code | P(W) | CCT(K) | Output<br>(lm) | lm/w | Dime: | nsions i | n mm<br>C | kg   |
|-----------|------|--------|----------------|------|-------|----------|-----------|------|
| ME2039A   | 12   | 3000   | 576            | 48   | 1200  | 220      | 51        | 0.68 |