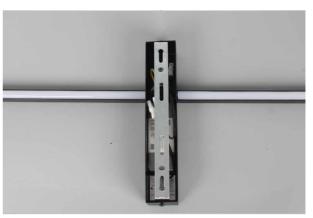

# **LED Wall Lamp**

ME2039A IP20

| Item Code | P(W) | CCT(K) | Output<br>(lm) | lm/w | Dime: | nsions i | n mm<br>C | kg   |
|-----------|------|--------|----------------|------|-------|----------|-----------|------|
| ME2039A   | 12   | 3000   | 576            | 48   | 1200  | 220      | 51        | 0.68 |

## Main material:

Iron+Silicone