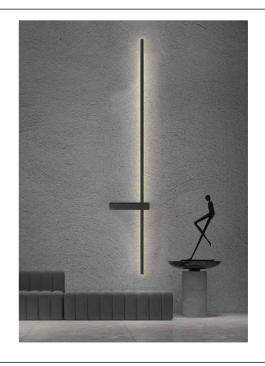

**NCORCO** 

WWW.MESHKATI.SA

# **LED Wall Lamp**

ME2039A IP20





























| Item Code | P(W) | CCT(K) | Output<br>(lm) | lm/w | Dime: | nsions i | n mm<br>C | kg   |
|-----------|------|--------|----------------|------|-------|----------|-----------|------|
| ME2039A   | 12   | 3000   | 576            | 48   | 1200  | 220      | 51        | 0.68 |



# NCORCO





# **Description**:

LED Wall Lamp

## Main material:

Iron+Silicone

### Specification

Energy saving, up to 85% energy saving comparing to standard halogen and incandescent lampsHigh quality light, high color rending, less heat, no UV or IR radiation LED driver is included IP20

## **Applications**

- . Hotel
- . Drawing room
- . Dar