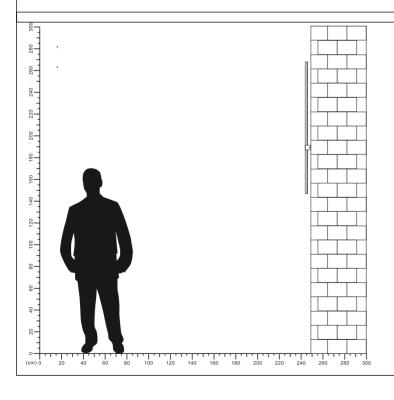

# **LED Wall Lamp**

ME2039A IP20

| Item Code | P(W) | CCT(K) | Output<br>(lm) | lm/w | Dime: | nsions i | n mm<br>C | kg   |
|-----------|------|--------|----------------|------|-------|----------|-----------|------|
| ME2039A   | 12   | 3000   | 576            | 48   | 1200  | 220      | 51        | 0.68 |