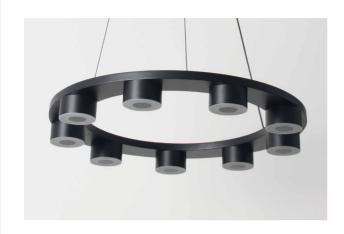

## **LED Ceiling Lamp**

ME2047A-BK / ME2048A-BK IP20

| Item Code  | P(W) | CCT(K) | Color | Dimensio<br>A | ns in mm<br>B | kg   |
|------------|------|--------|-------|---------------|---------------|------|
| ME2048A-BK | 30   | 3000   | BlacK | Ф450          | 1500          | 2.99 |
| ME2047A-BK | 45   | 3000   | BlacK | Ф600          | 1500          | 4.09 |

### **Description:**

LED Ceiling Lamp