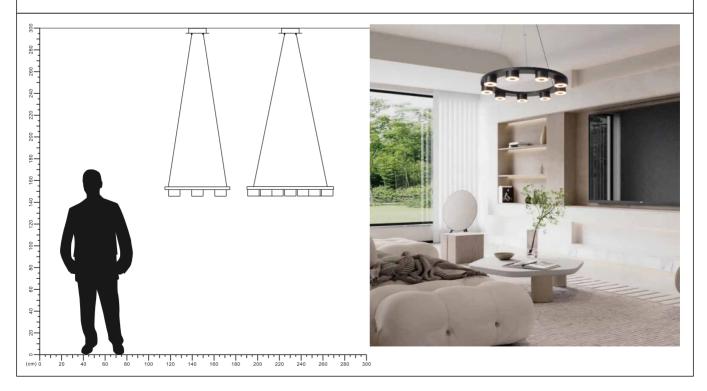

## **LED Ceiling Lamp**

ME2047A-BK / ME2048A-BK IP20

| Item Code  | P(W) | CCT(K) | Color | Dimensio<br>A | ns in mm<br>B | kg   |
|------------|------|--------|-------|---------------|---------------|------|
| ME2048A-BK | 30   | 3000   | BlacK | Ф450          | 1500          | 2.99 |
| ME2047A-BK | 45   | 3000   | BlacK | Ф600          | 1500          | 4.09 |

### **Description:**

LED Ceiling Lamp

#### **Applications**

- . Hotel
- . Drawing room
- . Dar