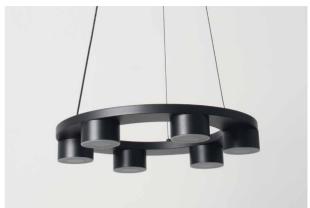

## **LED Ceiling Lamp**

ME2047A-BK / ME2048A-BK IP20

| Item Code  | P(W) | CCT(K) | Color | Dimensio<br>A | ns in mm<br>B | kg   |
|------------|------|--------|-------|---------------|---------------|------|
| ME2048A-BK | 30   | 3000   | BlacK | Ф450          | 1500          | 2.99 |
| ME2047A-BK | 45   | 3000   | BlacK | Ф600          | 1500          | 4.09 |

### **Description:**

LED Ceiling Lamp