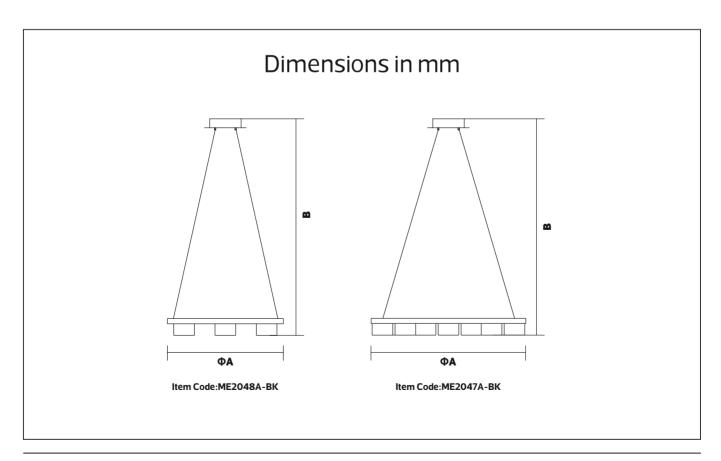

## **LED Ceiling Lamp**

ME2047A-BK / ME2048A-BK IP20

| Item Code  | P(W) | CCT(K) | Color | Dimensio<br>A | ns in mm<br>B | kg   |
|------------|------|--------|-------|---------------|---------------|------|
| ME2048A-BK | 30   | 3000   | BlacK | Ф450          | 1500          | 2.99 |
| ME2047A-BK | 45   | 3000   | BlacK | Ф600          | 1500          | 4.09 |