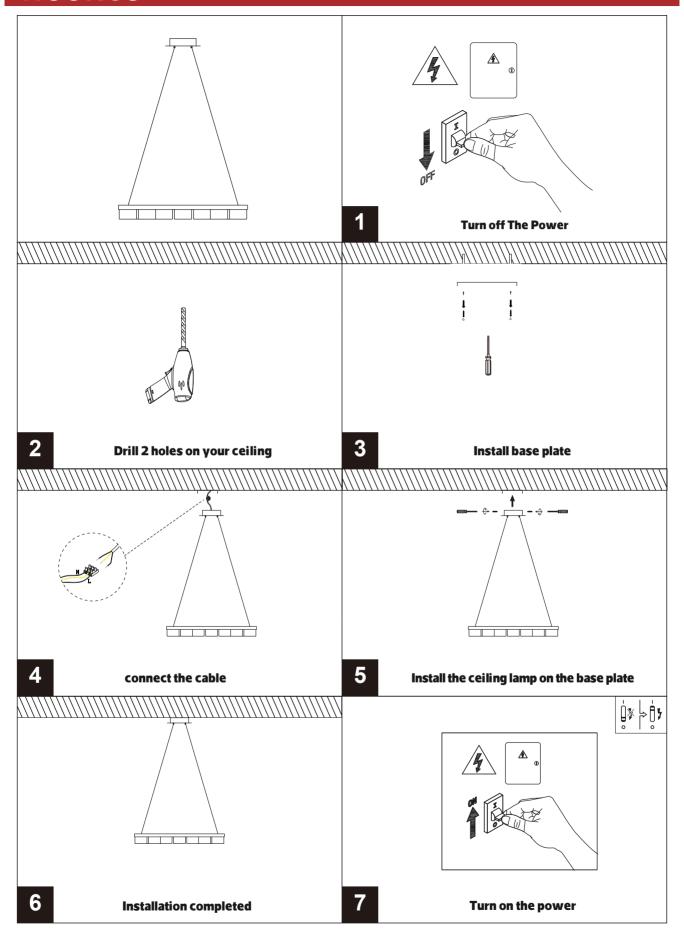

# **NOORCO**

## **LED Ceiling Lamp**

ME2047A-BK / ME2048A-BK IP20



























| Item Code  | P(W) | CCT(K) | Color | Dimensio<br>A | ns in mm<br>B | kg   |
|------------|------|--------|-------|---------------|---------------|------|
| ME2048A-BK | 30   | 3000   | BlacK | Ф450          | 1500          | 2.99 |
| ME2047A-BK | 45   | 3000   | BlacK | Ф600          | 1500          | 4.09 |









### **Description:**

LED Ceiling Lamp

#### Main material:

Aluminum+Acrylic

#### Specification

Energy saving, up to 85% energy saving comparing to standard halogen and incandescent lampsHigh quality light, high color rending, less heat, no UV or IR radiation LED driver is included IP20

#### **Applications**

- . Hotel
- . Drawing room
- . Dar



### NCORCO