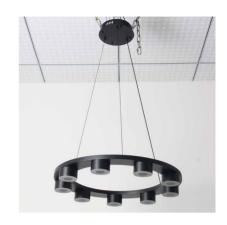

## **LED Ceiling Lamp**

ME2047A-BK / ME2048A-BK IP20

| Item Code  | P(W) | CCT(K) | Color | Dimensio<br>A | ns in mm<br>B | kg   |
|------------|------|--------|-------|---------------|---------------|------|
| ME2048A-BK | 30   | 3000   | BlacK | Ф450          | 1500          | 2.99 |
| ME2047A-BK | 45   | 3000   | BlacK | Ф600          | 1500          | 4.09 |

### **Description:**

LED Ceiling Lamp

#### Main material:

Aluminum+Acrylic