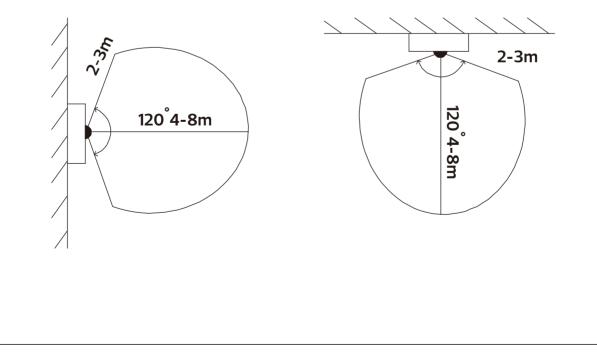

### NCORCO®









# NCCRCO®

### **Matters needing attention**

#### Initialization

After power on, the sensor automatically turn on the light at 100% brightness. after 3 sec, it turn off the light. during the initialization, the sensor is not able to detect movement.

#### **Factory Setting**

Hold Time: 15s, Daylight Sensor:Disable.

#### **Application Notice**

Be sure to power off before adjusting DIP switch setting.

#### **Functional Characteristics**

Using infrared pyroelectric sensor, integrated circuit chip and advanced production technology, stable and reliable performance. when someone enters the detection range of this product and triggers its action, the infrared sensor will work to light the lamp, and when the person leaves the







##