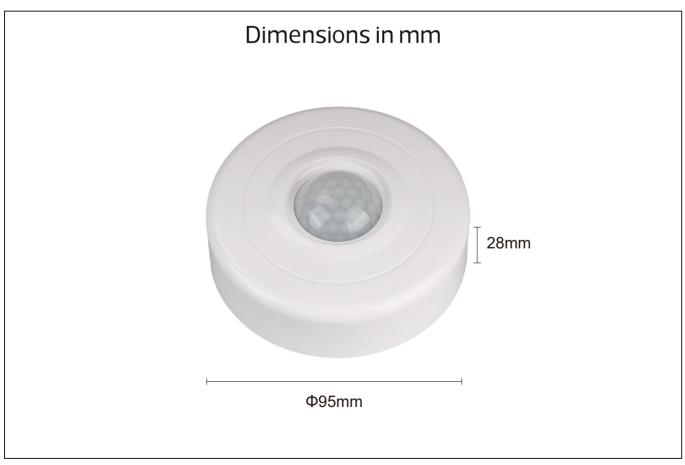

### NCORCO®









# NCCRCO®

### **Matters needing attention**

#### Initialization

After power on, the sensor automatically turn on the light at 100% brightness. after 3 sec, it turn off the light. during the initialization, the sensor is not able to detect movement.

#### **Factory Setting**

Hold Time: 15s, Daylight Sensor:Disable.

#### **Application Notice**

Be sure to power off before adjusting DIP switch setting.

#### **Functional Characteristics**

Using infrared pyroelectric sensor, integrated circuit chip and advanced production technology, stable and reliable performance. when someone enters the detection range of this product and triggers its action, the infrared sensor will work to light the lamp, and when the person leaves the







##