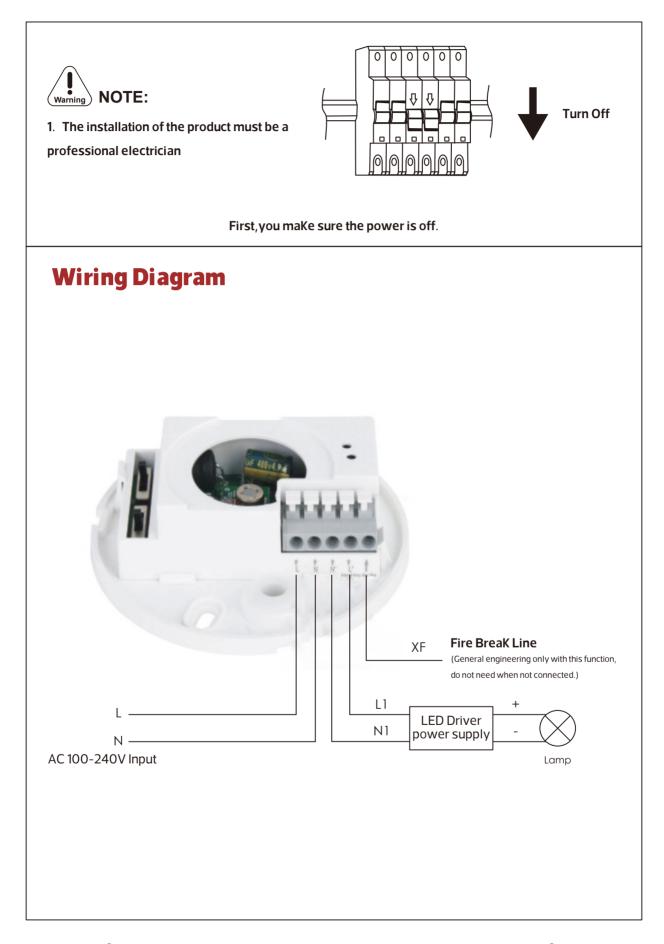

#### **Application Notice**

Be sure to power off before adjusting DIP switch setting.