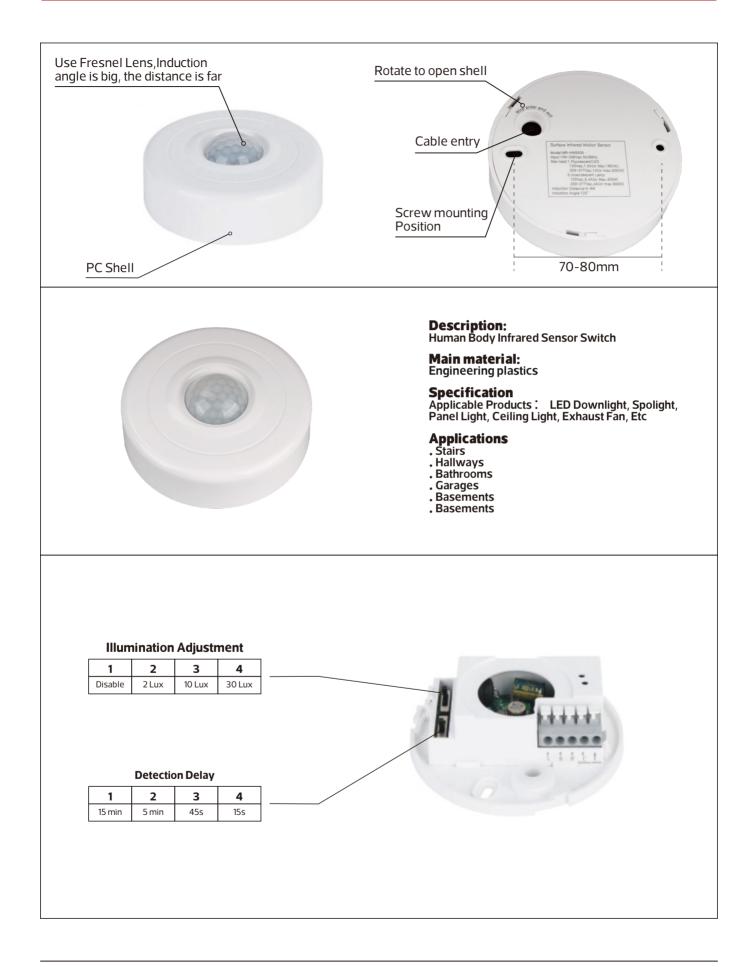

#### **Application Notice**

Be sure to power off before adjusting DIP switch setting.