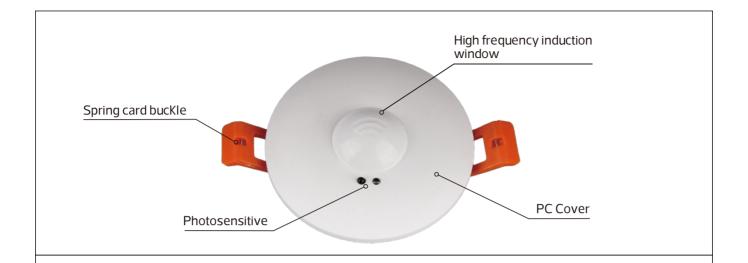

**Description:** Human Body Infrared Sensor Switch

**Main material:** Engineering plastics

#### **Functional Characteristics**

Radar induction switch is an object motion detector designed by using the principle of doppler effect. product has the ability to resist RF interference, not affected by temperature, sound, etc. it can penetrate non-metallic objects, such as plastic, wood, glass, etc. when a person or object enters the detection range of this product and triggers its action, microwave (radar) sensor work lights up, when the person leaves the detection range, the automatic delay light is off.