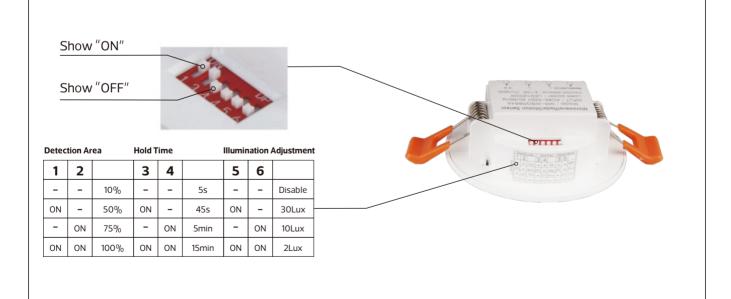

Induction Rate 0.5-3m/s Installation Height Max 6m Working Temperature

| Item Code   | Detection angle                              | Induction Delay      | Illumination<br>Adjustment               | Hole Size<br>(mm) | kg   |
|-------------|----------------------------------------------|----------------------|------------------------------------------|-------------------|------|
| MR-WBQR8645 | 360 <sup>°</sup><br>(Wall installation 180°) | 5S, 45S, 5min, 15min | Disable (2000Lux),<br>2Lux, 10Lux, 30Lux | Ф75               | 0.05 |

### **Factory Setting**

Detection Area: 100%, Hold Time: 5s, Daylight Sensor:Disable.