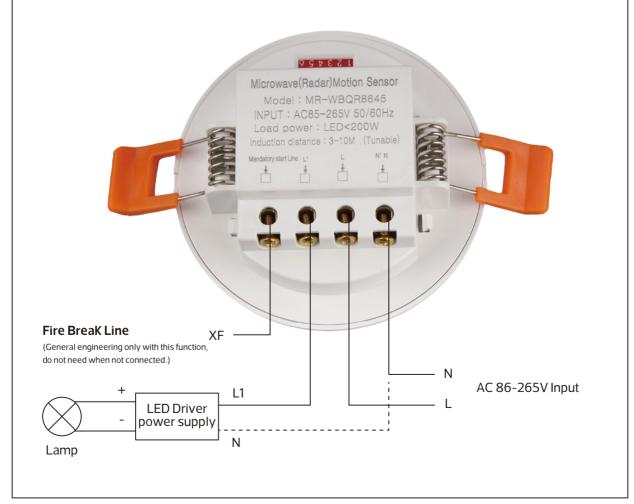

his product and triggers its action, microwave (radar) sensor work lights up, when the person leaves the detection range, the automatic delay light is off.





#### **Special Functional Instructions**

For example, when this product is installed in the underground garage, the sensor will also work when the vehicle lights in and out of the vehicle shine on the sensor. only after the sensor is in the environment with other lighting products for 30 minutes, the sensor system will default to the area where there is already a lighting fixture to provide lighting, the sensor will be turned off. when the other lights go off the sensor will automatically work.



1. The installation of the product must be a professional electrician



First, you make sure the power is off.

# **Wiring Diagram**