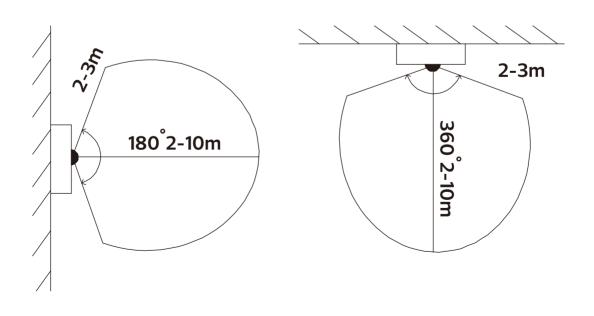

Induction Rate 0.5-3m/s Installation Height Max 6m Working Temperature

| Item Code   | Detection angle                              | Induction Delay      | Illumination<br>Adjustment               | Hole Size<br>(mm) | kg   |
|-------------|----------------------------------------------|----------------------|------------------------------------------|-------------------|------|
| MR-WBQR8645 | 360 <sup>°</sup><br>(Wall installation 180°) | 5S, 45S, 5min, 15min | Disable (2000Lux),<br>2Lux, 10Lux, 30Lux | Ф75               | 0.05 |