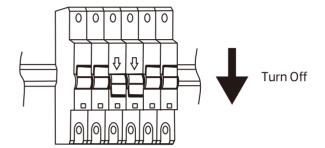

## **Application Notice**

Be sure to power off before adjusting DIP switch setting.