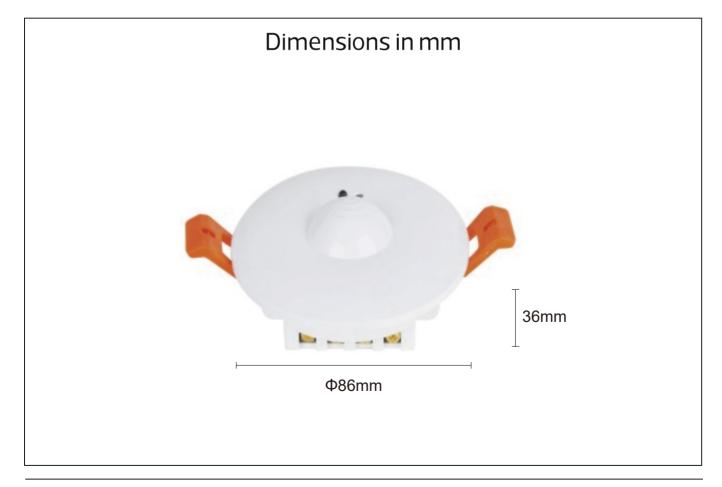

Induction Rate 0.5-3m/s Installation Height Max 6m Working Temperature

| Item Code   | Detection angle                              | Induction Delay      | Illumination<br>Adjustment               | Hole Size<br>(mm) | kg   |
|-------------|----------------------------------------------|----------------------|------------------------------------------|-------------------|------|
| MR-WBQR8645 | 360 <sup>°</sup><br>(Wall installation 180°) | 5S, 45S, 5min, 15min | Disable (2000Lux),<br>2Lux, 10Lux, 30Lux | Ф75               | 0.05 |