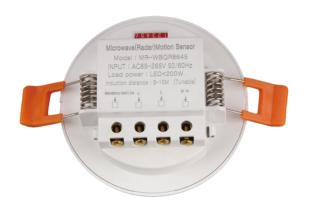

## **Microwave Radar Sensor Switch**

MR-WBQR8645 IP22

50/60 Hz

IP22

Frequency Range 5.8 Ghz Load Power

Load ≤ 200W
energy saving lamp

LED lamp

Induction Distance 2-4m/10% 4-6/50% 6-8/75% 8-10/100% Dial the code to adjust ON↑"ON" — "OFF"

Induction Rate 0.5-3m/s Installation Height Max 6m Working Temperature

| Item Code   | Detection angle                              | Induction Delay      | Illumination<br>Adjustment               | Hole Size<br>(mm) | kg   |
|-------------|----------------------------------------------|----------------------|------------------------------------------|-------------------|------|
| MR-WBQR8645 | 360 <sup>°</sup><br>(Wall installation 180°) | 5S, 45S, 5min, 15min | Disable (2000Lux),<br>2Lux, 10Lux, 30Lux | Ф75               | 0.05 |

**Description:** Human Body Infrared Sensor Switch

**Main material:** Engineering plastics