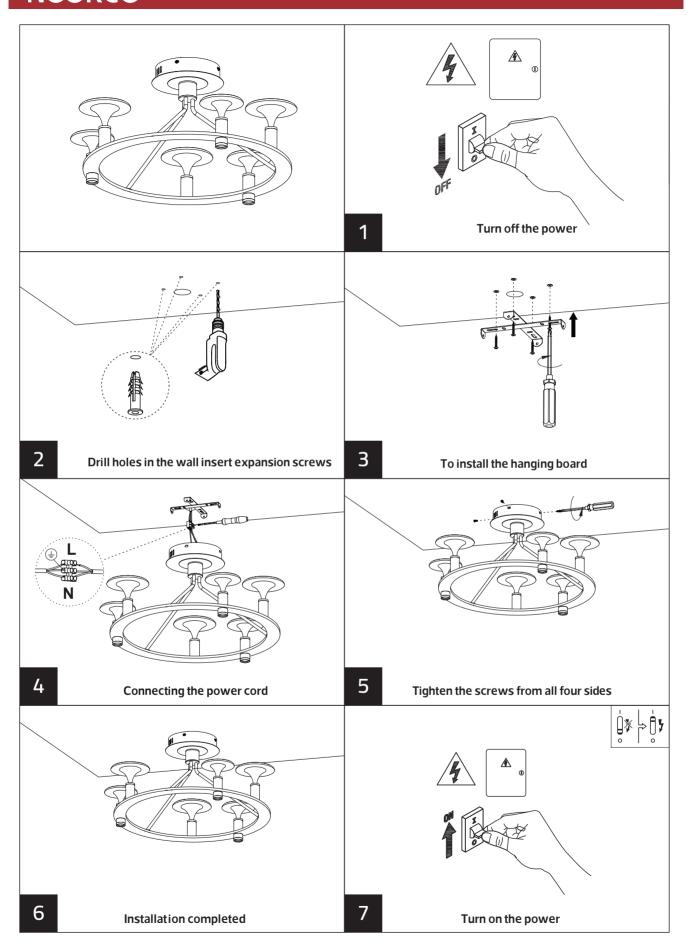

-60 | 29   | 3000   | BlacK+Gold | Ф600       | Ф540          | 300       | 3.0 |
| MX2986-80 | 43   | 3000   | BlacK+Gold | Ф800       | Ф740          | 370       | 3.4 |



## **NOORCO**







#### **Description:**

LED Ceiling Lamp

#### Main material:

Iron+aluminum+acrylic

#### **Specification**

Using high quality aluminum suction tray, integrated molding, multiple processes are sturdy and durable, creating a delicate and simple texture. Electroplated iron process lamp body seamless docKing, solid and stable structure with strong wear resistance, and improved grade and texture. Nano light guide frosted acrylic face mask uniform light transmission, bright light, not dazzling ,heat-resistant, and easy to clean. IP 20

### **Applications**

- . Bedroom . restaurant . living room