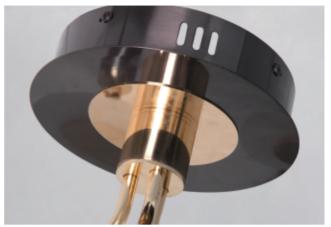

### **LED Ceiling Lamp**

MX2986-60 IP20

| Item Code | P(W) | CCT(K) | Color      | Dimei<br>A | nsions i<br>B | n mm<br>C | kg  |
|-----------|------|--------|------------|------------|---------------|-----------|-----|
| MX2986-60 | 29   | 3000   | BlacK+Gold | Ф600       | Ф540          | 300       | 3.0 |
| MX2986-80 | 43   | 3000   | BlacK+Gold | Ф800       | Ф740          | 370       | 3.4 |

#### **Specification**

Using high quality aluminum suction tray, integrated molding, multiple processes are sturdy and durable, creating a delicate and simple texture. Electroplated iron process lamp body seamless docKing, solid and stable structure with strong wear resistance, and improved grade and texture. Nano light guide frosted acrylic face mask uniform light transmission, bright light, not dazzling ,heat-resistant, and easy to clean. IP 20