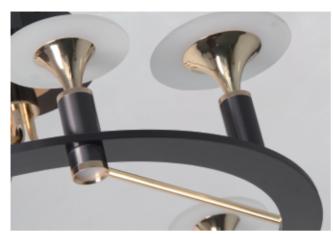

#### Main material:

Iron+aluminum+acrylic

#### **Specification**

Using high quality aluminum suction tray, integrated molding, multiple processes are sturdy and durable, creating a delicate and simple texture. Electroplated iron process lamp body seamless docKing, solid and stable structure with strong wear resistance, and improved grade and texture. Nano light guide frosted acrylic face mask uniform light transmission, bright light, not dazzling ,heat-resistant, and easy to clean. IP 20