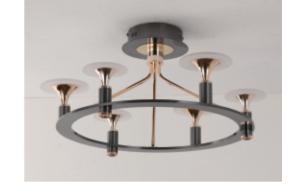

### **LED Ceiling Lamp**

MX2986-60 IP20

| Item Code | P(W) | CCT(K) | Color      | Dimei<br>A | nsions i<br>B | n mm<br>C | kg  |
|-----------|------|--------|------------|------------|---------------|-----------|-----|
| MX2986-60 | 29   | 3000   | BlacK+Gold | Ф600       | Ф540          | 300       | 3.0 |
| MX2986-80 | 43   | 3000   | BlacK+Gold | Ф800       | Ф740          | 370       | 3.4 |

#### **Description:**

LED Ceiling Lamp

#### Main material:

Iron+aluminum+acrylic

#### **Specification**

Using high quality aluminum suction tray, integrated molding, multiple processes are sturdy and durable, creating a delicate and simple texture. Electroplated iron process lamp body seamless docKing, solid and stable structure with strong wear resistance, and improved grade and texture. Nano light guide frosted acrylic face mask uniform light transmission, bright light, not dazzling ,heat-resistant, and easy to clean. IP 20