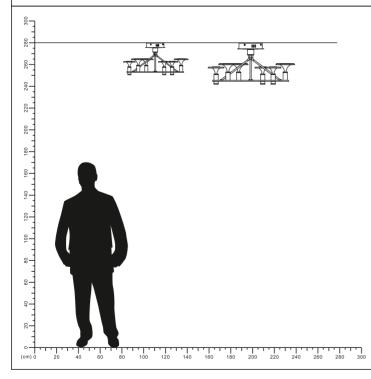

### **LED Ceiling Lamp**

MX2986-60 IP20

| Item Code | P(W) | CCT(K) | Color      | Dimei<br>A | nsions i<br>B | n mm<br>C | kg  |
|-----------|------|--------|------------|------------|---------------|-----------|-----|
| MX2986-60 | 29   | 3000   | BlacK+Gold | Ф600       | Ф540          | 300       | 3.0 |
| MX2986-80 | 43   | 3000   | BlacK+Gold | Ф800       | Ф740          | 370       | 3.4 |