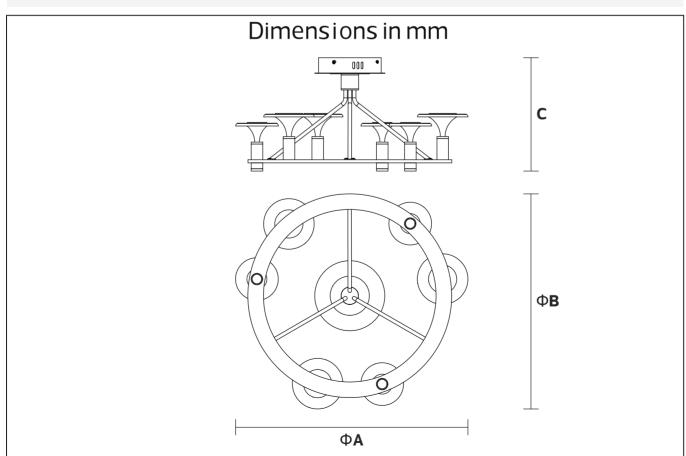

### **LED Ceiling Lamp**

MX2986-60 IP20

| Item Code | P(W) | CCT(K) | Color      | Dimei<br>A | nsions i<br>B | n mm<br>C | kg  |
|-----------|------|--------|------------|------------|---------------|-----------|-----|
| MX2986-60 | 29   | 3000   | BlacK+Gold | Ф600       | Ф540          | 300       | 3.0 |
| MX2986-80 | 43   | 3000   | BlacK+Gold | Ф800       | Ф740          | 370       | 3.4 |