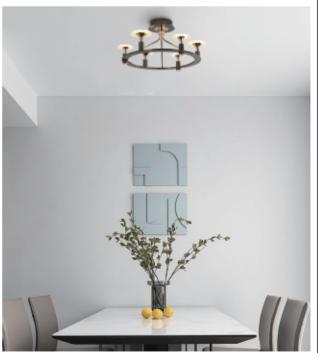

86-60 | 29   | 3000   | BlacK+Gold | Ф600       | Ф540          | 300       | 3.0 |
| MX2986-80 | 43   | 3000   | BlacK+Gold | Ф800       | Ф740          | 370       | 3.4 |



## **NOORCO**







#### **Description:**

LED Ceiling Lamp

#### Main material:

Iron+aluminum+acrylic

#### **Specification**

Using high quality aluminum suction tray, integrated molding, multiple processes are sturdy and durable, creating a delicate and simple texture. Electroplated iron process lamp body seamless docKing, solid and stable structure with strong wear resistance, and improved grade and texture. Nano light guide frosted acrylic face mask uniform light transmission, bright light, not dazzling ,heat-resistant, and easy to clean. IP 20

### **Applications**

- . Bedroom . restaurant . living room