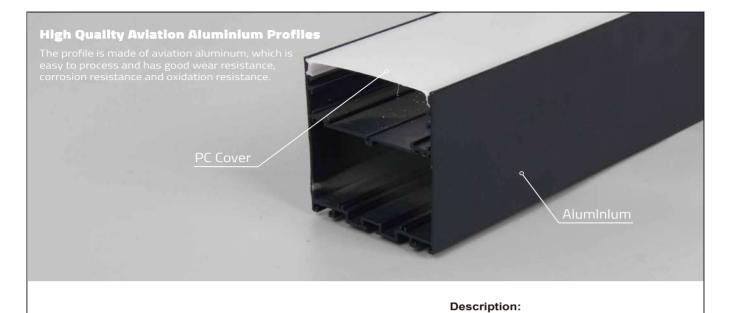

#### Main material:

Engineering plastics+Aluminum

#### Specification

Simple and elegant, beautiful, with the use of strip light can make the whole room atmosphere upgrade grade IP20