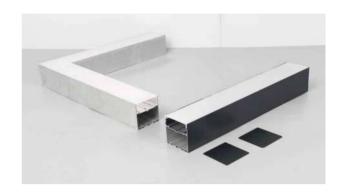

### **Aluminum Profile**

PXG-7676 Series IP20

| Item Code      | ThicKness<br>(mm) | Frame<br>Color | Material | Dimensions in mm<br>A B C D | kg   |
|----------------|-------------------|----------------|----------|-----------------------------|------|
| PXG-7676-WH    | 1                 | White          | Aluminum | 4000 80 78 50               | 5.04 |
| PXG-7676-BK    | 1                 | BlacK          | Aluminum | 4000 80 78 50               | 5.04 |
| NR-7676-PC     | 1                 | MilKy white    | PC       | 4000 10 76 \                | 0.56 |
| NR-7676-ACS-WH | \                 | White          | Aluminum | □77.5 2 \ \                 | 0.04 |
| NR-7676-ACS-BK | \                 | BlacK          | Aluminum | □77.5 2 \ \                 | 0.04 |
| NR-7676-L-WH   | 1                 | White          | Aluminum | 500 500 78 50               | 1.05 |
| NR-7676-L-BK   | 1                 | BlacK          | Aluminum | 500 500 78 50               | 1.05 |