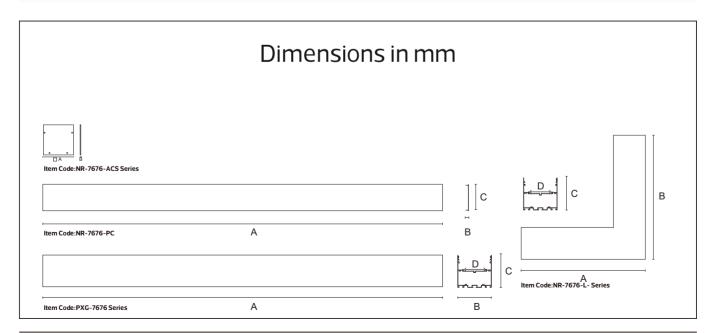

### **Aluminum Profile**

PXG-7676 Series IP20

| Item Code      | ThicKness<br>(mm) | Frame<br>Color | Material | Dimensions in mm<br>A B C D | kg   |
|----------------|-------------------|----------------|----------|-----------------------------|------|
| PXG-7676-WH    | 1                 | White          | Aluminum | 4000 80 78 50               | 5.04 |
| PXG-7676-BK    | 1                 | BlacK          | Aluminum | 4000 80 78 50               | 5.04 |
| NR-7676-PC     | 1                 | MilKy white    | PC       | 4000 10 76 \                | 0.56 |
| NR-7676-ACS-WH | \                 | White          | Aluminum | □77.5 2 \ \                 | 0.04 |
| NR-7676-ACS-BK | \                 | BlacK          | Aluminum | □77.5 2 \ \                 | 0.04 |
| NR-7676-L-WH   | 1                 | White          | Aluminum | 500 500 78 50               | 1.05 |
| NR-7676-L-BK   | 1                 | BlacK          | Aluminum | 500 500 78 50               | 1.05 |