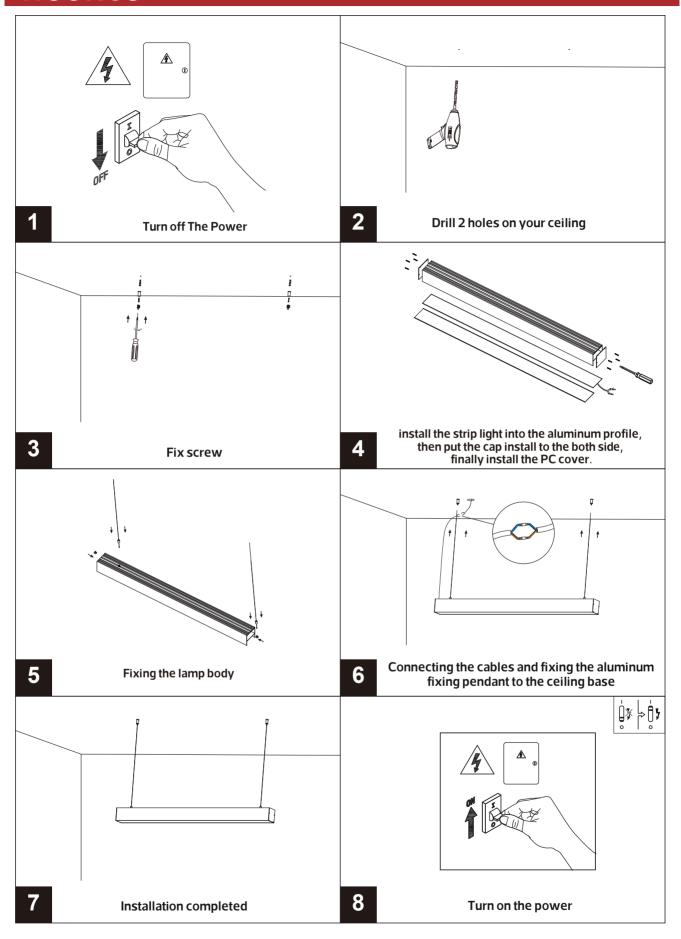

NR-7676-PC     | 1                 | MilKy white    | PC       | 4000 10 76 \                | 0.56 |
| NR-7676-ACS-WH | \                 | White          | Aluminum | □77.5 2 \ \                 | 0.04 |
| NR-7676-ACS-BK | \                 | BlacK          | Aluminum | □77.5 2 \ \                 | 0.04 |
| NR-7676-L-WH   | 1                 | White          | Aluminum | 500 500 78 50               | 1.05 |
| NR-7676-L-BK   | 1                 | BlacK          | Aluminum | 500 500 78 50               | 1.05 |







### N

Aluminum Profile

#### Main material:

Engineering plastics+Aluminum

#### Specification

Simple and elegant, beautiful, with the use of strip light can make the whole room atmosphere upgrade grade IP20

#### **Applications**

- •The Wall
- •The ceiling



## NCORCO