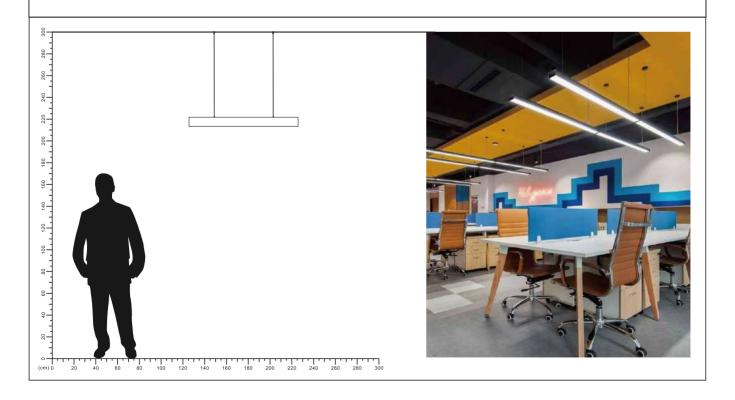

| 5.04 |
| NR-7676-PC     | 1                 | MilKy white    | PC       | 4000 10 76 \                | 0.56 |
| NR-7676-ACS-WH | \                 | White          | Aluminum | □77.5 2 \ \                 | 0.04 |
| NR-7676-ACS-BK | \                 | BlacK          | Aluminum | □77.5 2 \ \                 | 0.04 |
| NR-7676-L-WH   | 1                 | White          | Aluminum | 500 500 78 50               | 1.05 |
| NR-7676-L-BK   | 1                 | BlacK          | Aluminum | 500 500 78 50               | 1.05 |







### N

Aluminum Profile

#### Main material:

Engineering plastics+Aluminum

#### Specification

Simple and elegant, beautiful, with the use of strip light can make the whole room atmosphere upgrade grade IP20

#### **Applications**

- •The Wall
- •The ceiling



## NCORCO