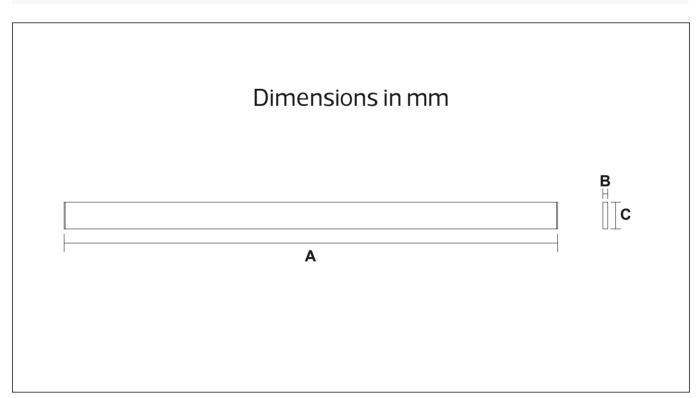

# **LED Line Light**

NR-AL103-ANTI-30 Series IP20

50/60 Hz PF ≥0.9 3 Section Dimming Lamp Ra ≥80

IP20

80 lm/W Double -sided shine

Chips SMD

| Item Code           | P(W) | Color | CCT(K)         | Total<br>Lumen | Beam<br>Angle   | Dime<br>A | ensions ir<br>B | mm<br>C | kg   |
|---------------------|------|-------|----------------|----------------|-----------------|-----------|-----------------|---------|------|
| NR-AL103-ANTI-WH-30 | 30   | White | 6500/4000/3000 | 2190           | 36 <sup>°</sup> | 1200      | 18              | 65      | 1.55 |
| NR-AL103-ANTI-BK-30 | 30   | BlacK | 6500/4000/3000 | 2190           | 36 <sup>°</sup> | 1200      | 18              | 65      | 1.55 |