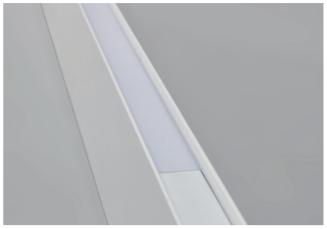

# **LED Line Light**

NR-AL103-ANTI-30 Series IP20















50/60 Hz PF ≥0.9 3 Section Dimming Lamp Ra ≥80

IP20

80 lm/W Double -sided shine

Chips SMD



| Item Code           | P(W) | Color | CCT(K)         | Total<br>Lumen | Beam<br>Angle   | Dime<br>A | ensions ir<br>B | mm<br>C | kg   |
|---------------------|------|-------|----------------|----------------|-----------------|-----------|-----------------|---------|------|
| NR-AL103-ANTI-WH-30 | 30   | White | 6500/4000/3000 | 2190           | 36 <sup>°</sup> | 1200      | 18              | 65      | 1.55 |
| NR-AL103-ANTI-BK-30 | 30   | BlacK | 6500/4000/3000 | 2190           | 36 <sup>°</sup> | 1200      | 18              | 65      | 1.55 |









# 

### Description: LED Line Light

### Construction

## Main material:

Aluminium alloy+PMMA+PC

### Specification:

Energy saving, upto 85% energy saving comparing to standard halogen and incandescent lamps Long life,upto 30,000 hours High quality light,high color rending,less heat,no UV or IR radiation

**Applications** Shoping mall Office buildings Exhibition hall

280 260 240 220 <del>\$</del>\_ 20-