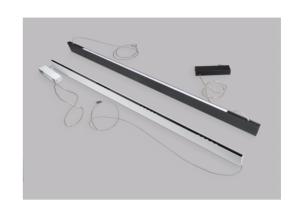

# **LED Line Light**

NR-AL103-ANTI-30 Series IP20

50/60 Hz PF ≥0.9 3 Section Dimming Lamp Ra ≥80

IP20

80 lm/W Double -sided shine

Chips SMD

| Item Code           | P(W) | Color | CCT(K)         | Total<br>Lumen | Beam<br>Angle   | Dime<br>A | ensions ir<br>B | mm<br>C | kg   |
|---------------------|------|-------|----------------|----------------|-----------------|-----------|-----------------|---------|------|
| NR-AL103-ANTI-WH-30 | 30   | White | 6500/4000/3000 | 2190           | 36 <sup>°</sup> | 1200      | 18              | 65      | 1.55 |
| NR-AL103-ANTI-BK-30 | 30   | BlacK | 6500/4000/3000 | 2190           | 36 <sup>°</sup> | 1200      | 18              | 65      | 1.55 |

### Construction

## Main material:

Aluminium alloy+PMMA+PC