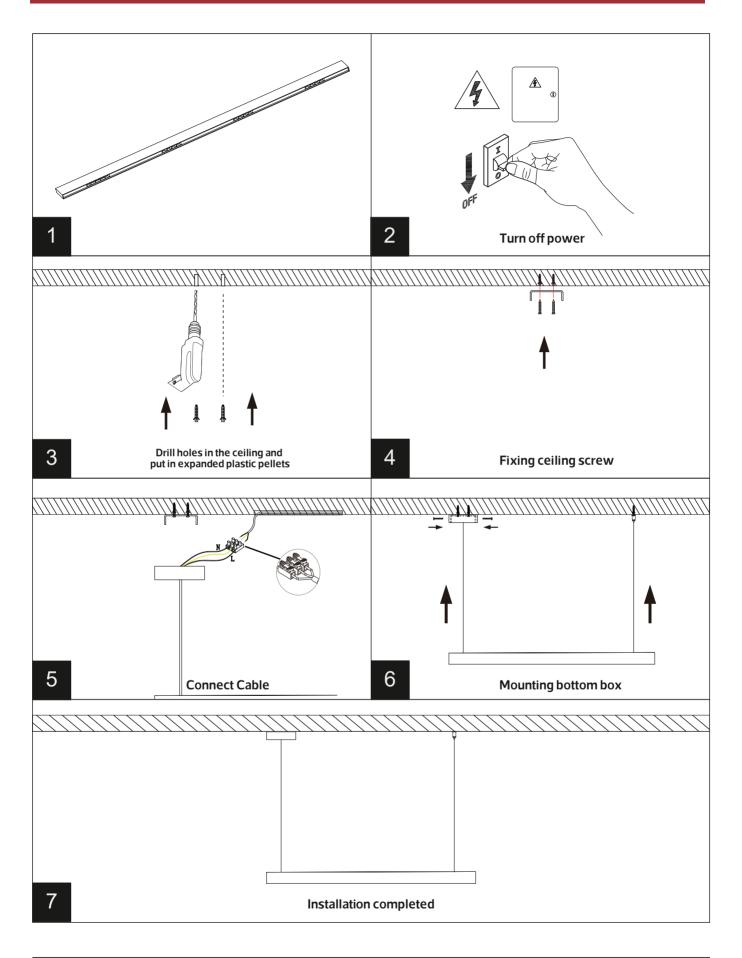

--|----------------|----------------|-----------------|-----------|-----------------|---------|------|
| NR-AL103-ANTI-WH-30 | 30   | White | 6500/4000/3000 | 2190           | 36 <sup>°</sup> | 1200      | 18              | 65      | 1.55 |
| NR-AL103-ANTI-BK-30 | 30   | BlacK | 6500/4000/3000 | 2190           | 36 <sup>°</sup> | 1200      | 18              | 65      | 1.55 |









# 

### Description: LED Line Light

### Construction

## Main material:

Aluminium alloy+PMMA+PC

### Specification:

Energy saving, upto 85% energy saving comparing to standard halogen and incandescent lamps Long life,upto 30,000 hours High quality light,high color rending,less heat,no UV or IR radiation

**Applications** Shoping mall Office buildings Exhibition hall

280 260 240 220 <del>\$</del>\_ 20-