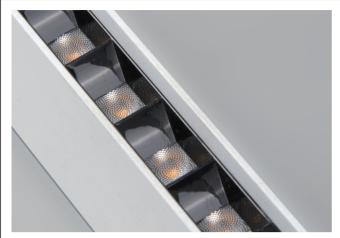

# **LED Line Light**

NR-AL103-ANTI-30 Series IP20















50/60 Hz PF ≥0.9 3 Section Dimming Lamp Ra ≥80

IP20

80 lm/W Double -sided shine

Chips SMD



| Item Code           | P(W) | Color | CCT(K)         | Total<br>Lumen | Beam<br>Angle   | Dime<br>A | ensions ir<br>B | mm<br>C | kg   |
|---------------------|------|-------|----------------|----------------|-----------------|-----------|-----------------|---------|------|
| NR-AL103-ANTI-WH-30 | 30   | White | 6500/4000/3000 | 2190           | 36 <sup>°</sup> | 1200      | 18              | 65      | 1.55 |
| NR-AL103-ANTI-BK-30 | 30   | BlacK | 6500/4000/3000 | 2190           | 36 <sup>°</sup> | 1200      | 18              | 65      | 1.55 |









# 

### Description: LED Line Light

### Construction

## Main material:

Aluminium alloy+PMMA+PC

### Specification:

Energy saving, upto 85% energy saving comparing to standard halogen and incandescent lamps Long life,upto 30,000 hours High quality light,high color rending,less heat,no UV or IR radiation

**Applications** Shoping mall Office buildings Exhibition hall

280 260 240 220 <del>\$</del>\_ 20-