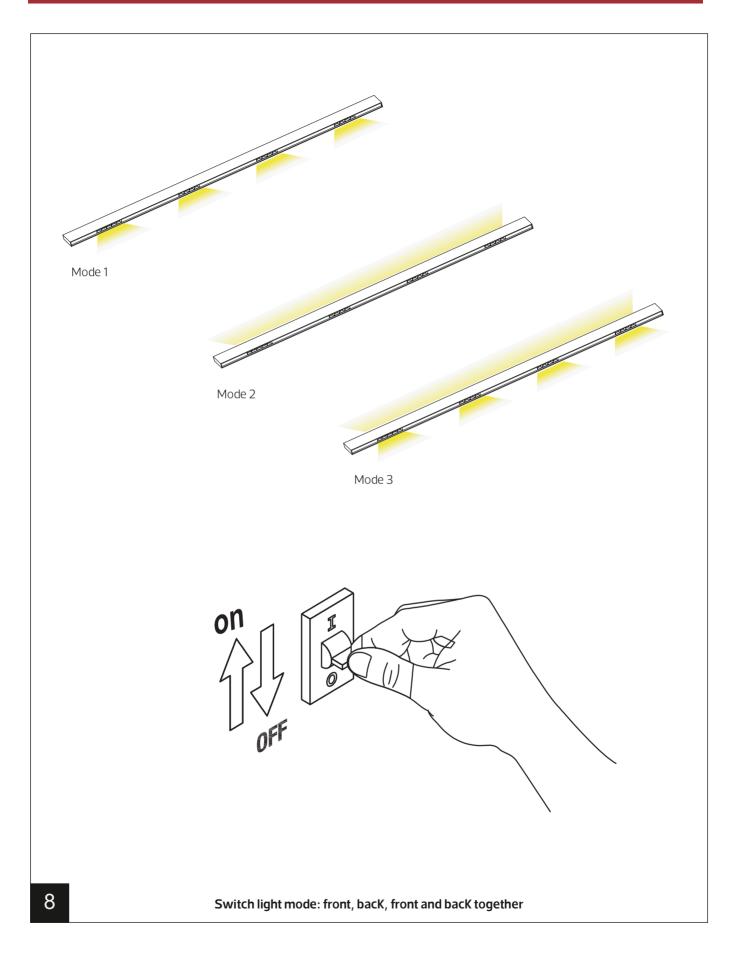

### Specification:

Energy saving, upto 85% energy saving comparing to standard halogen and incandescent lamps Long life,upto 30,000 hours High quality light,high color rending,less heat,no UV or IR radiation