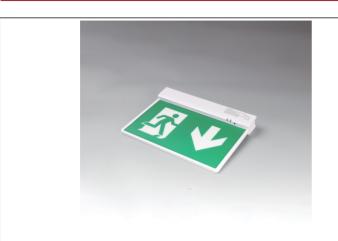

## **LED Emergency Exit Sign**

NR-EXS101-4.5W-3H IP20















50/60 Hz PF ≥0.5 ССТ 6500К Ra ≥80

IP20

Beam Angel 360° Charging Time ≤24h

Chips SMD



| Item Code         | P(W) | Total<br>Lumen | Emergency<br>Duration | Dime<br>A | ensions ii<br>B | n mm<br>C | kg   |
|-------------------|------|----------------|-----------------------|-----------|-----------------|-----------|------|
| NR-EXS101-4.5W-3H | 4.5  | 40             | ≥3h                   | 316       | 229             | 41.5      | 0.57 |







# NOCRCO®







#### **Description:**

LED Emergency Exit Sign

### Main material:

Engineering plastics+glass

#### **Specification**

Energy saving, up to 85% energy saving comparing to standard halogen and incandescent lamps High quality light, high color rending, less heat, no UV or IR radiation Build-in LED Driver IP20

- **Applications**.Shoping mall
- .Hotels
- .Exhibition hall
- .Art hall
- .Museums