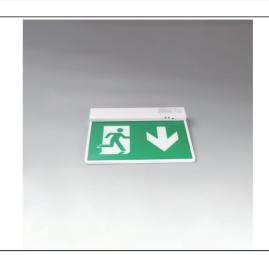

## **LED Emergency Exit Sign**

NR-EXS101-4.5W-3H IP20















50/60 Hz PF ≥0.5 ССТ 6500К Ra ≥80

IP20

Beam Angel 360° Charging Time ≤24h

Chips SMD



| Item Code         | P(W) | Total<br>Lumen | Emergency<br>Duration | Dime<br>A | ensions ii<br>B | n mm<br>C | kg   |
|-------------------|------|----------------|-----------------------|-----------|-----------------|-----------|------|
| NR-EXS101-4.5W-3H | 4.5  | 40             | ≥3h                   | 316       | 229             | 41.5      | 0.57 |







# NOCRCO®







#### **Description:**

LED Emergency Exit Sign

### Main material:

Engineering plastics+glass

#### **Specification**

Energy saving, up to 85% energy saving comparing to standard halogen and incandescent lamps High quality light, high color rending, less heat, no UV or IR radiation Build-in LED Driver IP20

- **Applications**.Shoping mall
- .Hotels
- .Exhibition hall
- .Art hall
- .Museums