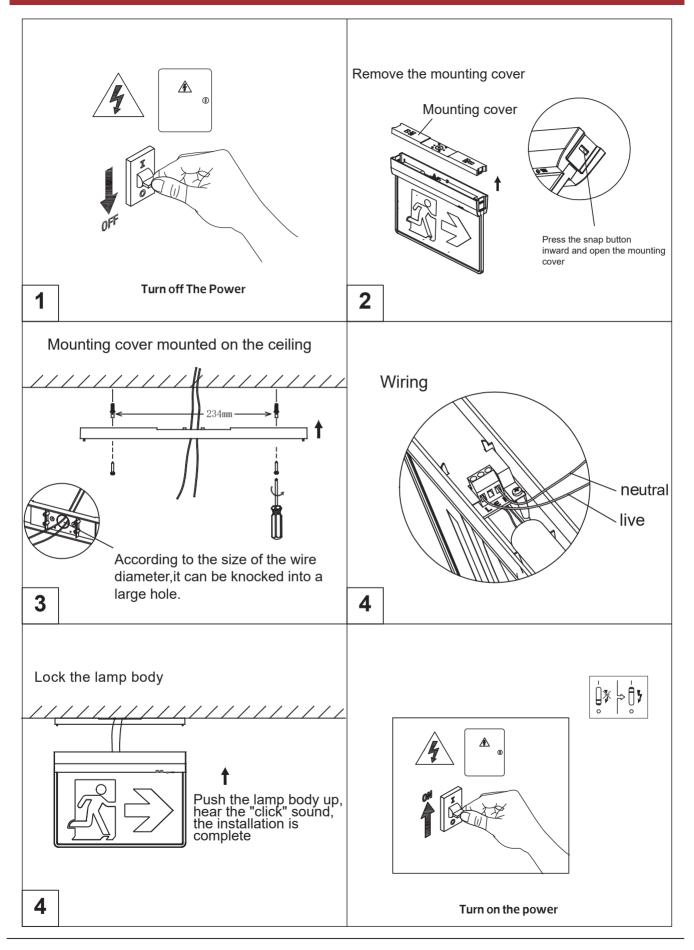

4h

Chips SMD



| Item Code         | P(W) | Total<br>Lumen | Emergency<br>Duration | Dime<br>A | ensions ii<br>B | n mm<br>C | kg   |
|-------------------|------|----------------|-----------------------|-----------|-----------------|-----------|------|
| NR-EXS101-4.5W-3H | 4.5  | 40             | ≥3h                   | 316       | 229             | 41.5      | 0.57 |







# NOCRCO®







#### **Description:**

LED Emergency Exit Sign

### Main material:

Engineering plastics+glass

#### **Specification**

Energy saving, up to 85% energy saving comparing to standard halogen and incandescent lamps High quality light, high color rending, less heat, no UV or IR radiation Build-in LED Driver IP20

- **Applications**.Shoping mall
- .Hotels
- .Exhibition hall
- .Art hall
- .Museums