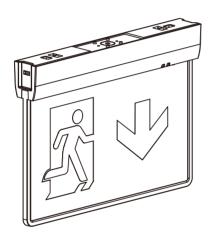

## **LED Emergency Exit Sign**

NR-EXS101-4.5W-3H IP20















50/60 Hz PF ≥0.5 ССТ 6500К Ra ≥80

IP20

Beam Angel 360° Charging Time ≤24h

Chips SMD



| Item Code         | P(W) | Total<br>Lumen | Emergency<br>Duration | Dime<br>A | ensions ii<br>B | n mm<br>C | kg   |
|-------------------|------|----------------|-----------------------|-----------|-----------------|-----------|------|
| NR-EXS101-4.5W-3H | 4.5  | 40             | ≥3h                   | 316       | 229             | 41.5      | 0.57 |







# NOCRCO®







#### **Description:**

LED Emergency Exit Sign

### Main material:

Engineering plastics+glass

#### **Specification**

Energy saving, up to 85% energy saving comparing to standard halogen and incandescent lamps High quality light, high color rending, less heat, no UV or IR radiation Build-in LED Driver IP20

- **Applications**.Shoping mall
- .Hotels
- .Exhibition hall
- .Art hall
- .Museums