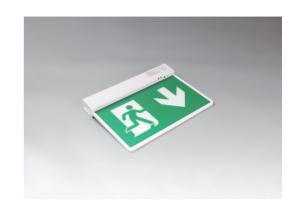

## **LED Emergency Exit Sign**

NR-EXS101-4.5W-3H IP20

50/60 Hz PF ≥0.5 ССТ 6500К Ra ≥80

IP20

Beam Angel 360° Charging Time ≤24h

Chips SMD

| Item Code         | P(W) | Total<br>Lumen | Emergency<br>Duration | Dime<br>A | ensions ii<br>B | n mm<br>C | kg   |
|-------------------|------|----------------|-----------------------|-----------|-----------------|-----------|------|
| NR-EXS101-4.5W-3H | 4.5  | 40             | ≥3h                   | 316       | 229             | 41.5      | 0.57 |

#### **Description:**

LED Emergency Exit Sign