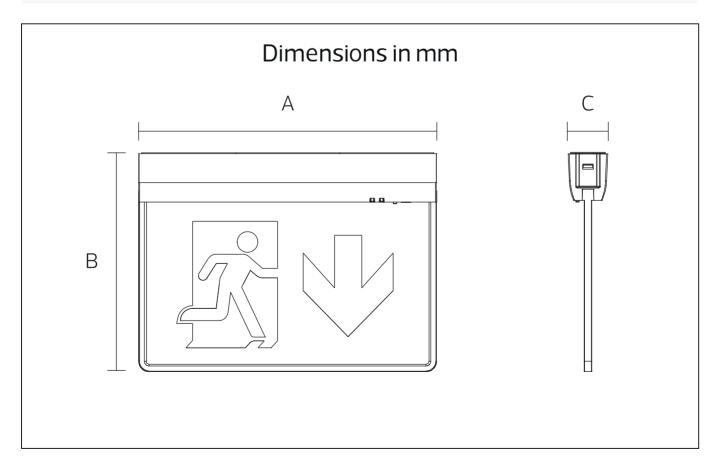

## **LED Emergency Exit Sign**

NR-EXS101-4.5W-3H IP20

50/60 Hz PF ≥0.5 ССТ 6500К Ra ≥80

IP20

Beam Angel 360° Charging Time ≤24h

Chips SMD

| Item Code         | P(W) | Total<br>Lumen | Emergency<br>Duration | Dime<br>A | ensions ii<br>B | n mm<br>C | kg   |
|-------------------|------|----------------|-----------------------|-----------|-----------------|-----------|------|
| NR-EXS101-4.5W-3H | 4.5  | 40             | ≥3h                   | 316       | 229             | 41.5      | 0.57 |