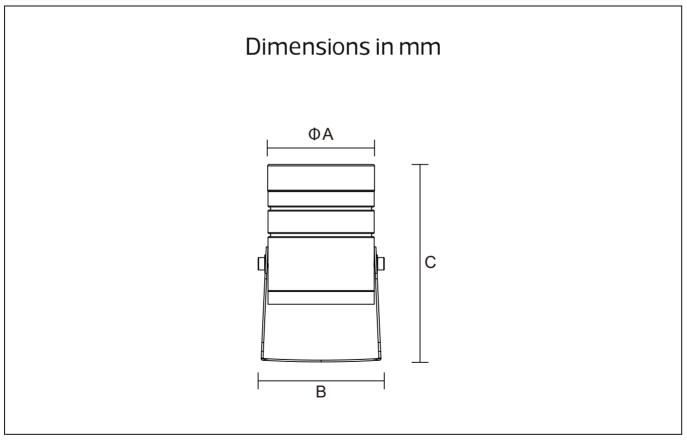

# NCCRCO®

| LAMP ACCES<br>NR-FL108-G<br>IP65 |                  |                |             |            |              |      |
|----------------------------------|------------------|----------------|-------------|------------|--------------|------|
| Outdoor<br>AC<br>100-240V        | 50/60<br>Hz ≤40W | SocKet<br>GU10 |             | P65        | ( <u>+</u> = |      |
| Item Code                        | SocKet           | Dimen<br>A     | isions<br>B | in mm<br>C |              | kg   |
| NR-FL108-GU10                    | GU10*1           | Φ66            | 75          | 110        |              | 0.37 |