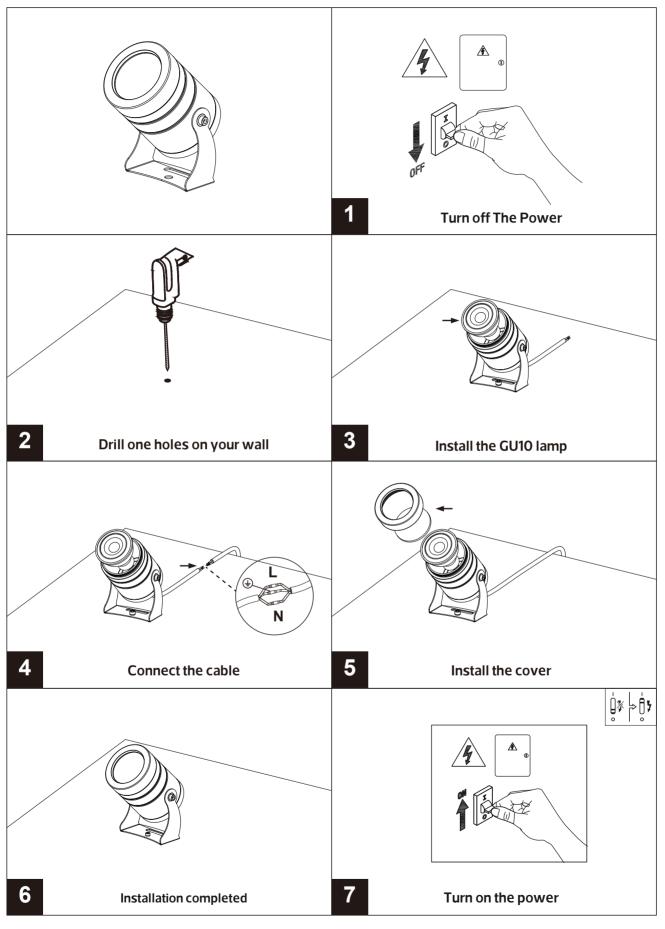

#### Specification

- I.rasnionable simplicity: Classic modernist design, simple and generous lamp body, suitable for various decoration styles.
  2.Texture material: Adopt high-quality materials, the surface is processed by special technology, which has texture and is easy to clean.
  2. Mathematical and the statematical statem
- 3. Multiple lights: Unique design concept, multiple light effects to choose from, both beautiful and practical.
- 4.Easy installation: The lamp holder adopts a user-friendly installation design, which is convenient, quicK, time-saving and labor-saving.