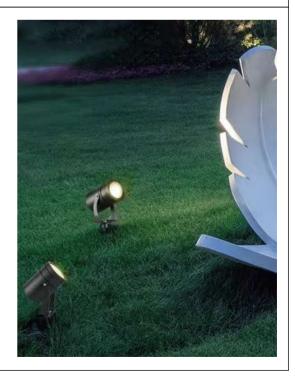

| 110        |              | 0.37 |



### WWW.MESHKATI.SA







# **Description:** LAMP ACCESSORIES

Main material: Aluminum+Glass

#### Specification

- I.rasnionable simplicity: Classic modernist design, simple and generous lamp body, suitable for various decoration styles.
  2.Texture material: Adopt high-quality materials, the surface is processed by special technology, which has texture and is easy to clean.
  2. Mathematical and the statematical statem
- 3. Multiple lights: Unique design concept, multiple light effects to choose from, both beautiful and practical.
- 4.Easy installation: The lamp holder adopts a user-friendly installation design, which is convenient, quicK, time-saving and labor-saving.

#### Applications

. ParK . Square . Tourist attraction . Corridor





## WWW.MESHKATI.SA