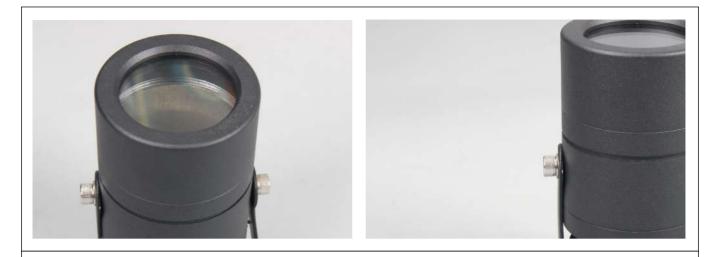

# **Description:** LAMP ACCESSORIES

Main material: Aluminum+Glass

#### Specification

- I.rasnionable simplicity: Classic modernist design, simple and generous lamp body, suitable for various decoration styles.
  2.Texture material: Adopt high-quality materials, the surface is processed by special technology, which has texture and is easy to clean.
  2. Mathematical and the statematical statem
- 3. Multiple lights: Unique design concept, multiple light effects to choose from, both beautiful and practical.
- 4.Easy installation: The lamp holder adopts a user-friendly installation design, which is convenient, quicK, time-saving and labor-saving.