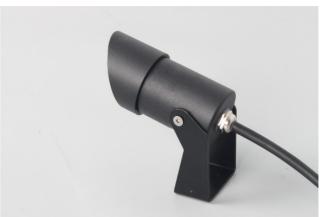

## **Description:** LAMP ACCESSORIES

#### Main material: Aluminum+Glass

### **Specification**

- 1. Fashionable simplicity: Classic modernist design, simple and
- generous lamp body, suitable for various decoration styles.

  2. Texture material: Adopt high-quality materials, the surface is processed by special technology, which has texture and is easy to clean.
- 3. Multiple lights: Unique design concept, multiple light effects to choose from, both beautiful and practical.
- 4. Easy installation: The lamp holder adopts a user-friendly installation design, which is convenient, quick, time-saving and labor-saving.