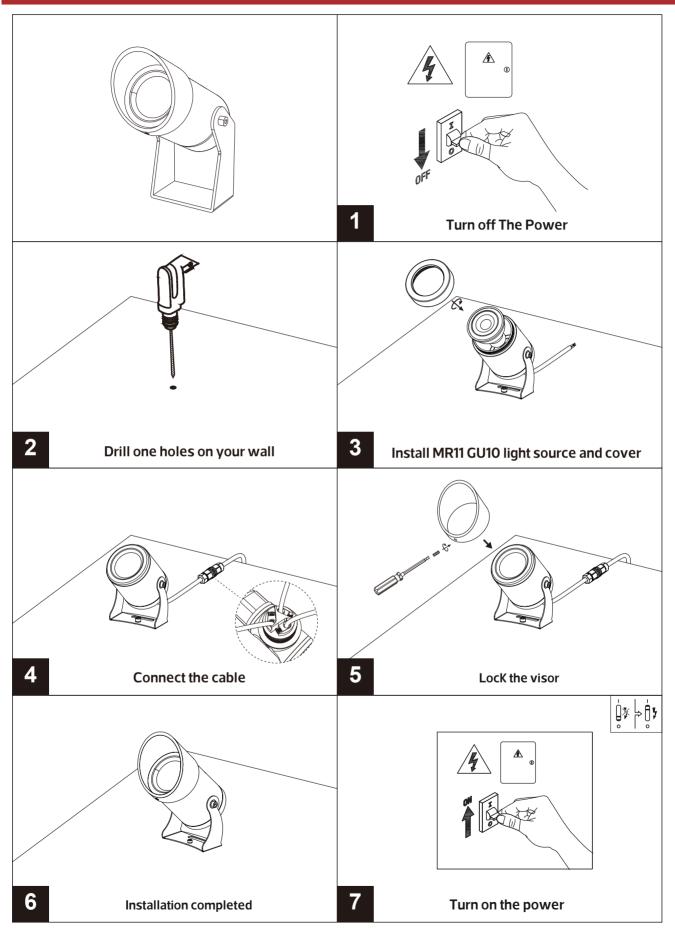

-------------|------------|
| NR-FL108-MR11 | GU10   | Ф45 115                 | 0.32       |









## **Description:** LAMP ACCESSORIES

#### Main material: Aluminum+Glass

### **Specification**

- 1. Fashionable simplicity: Classic modernist design, simple and
- generous lamp body, suitable for various decoration styles.

  2. Texture material: Adopt high-quality materials, the surface is processed by special technology, which has texture and is easy to clean.
- 3. Multiple lights: Unique design concept, multiple light effects to choose from, both beautiful and practical.
- 4. Easy installation: The lamp holder adopts a user-friendly installation design, which is convenient, quick, time-saving and labor-saving.

### **Applications**

.ParK .Square .Tourist attraction .Corridor