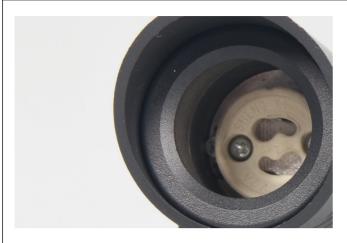

# **Lamp Accessories**

NR-FL108-MR11 **IP65** 

| Item Code     | SocKet | Dimensions in mm<br>A B | <b>k</b> g |
|---------------|--------|-------------------------|------------|
| NR-FL108-MR11 | GU10   | Ф45 115                 | 0.32       |