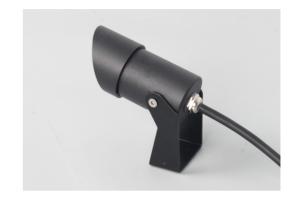

# **Lamp Accessories**

NR-FL108-MR11 **IP65** 

| Item Code     | SocKet | Dimensions in mm<br>A B | <b>k</b> g |
|---------------|--------|-------------------------|------------|
| NR-FL108-MR11 | GU10   | Ф45 115                 | 0.32       |

## **Description:** LAMP ACCESSORIES

#### Main material: Aluminum+Glass