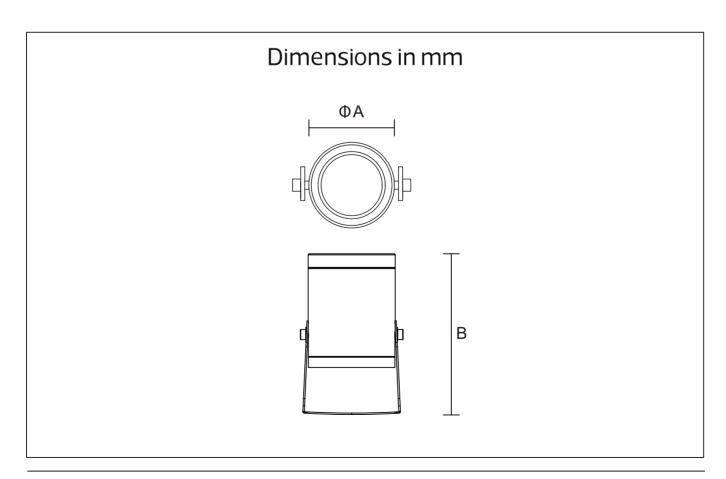

# **Lamp Accessories**

NR-FL108-MR11 **IP65** 

| Item Code     | SocKet | Dimensions in mm<br>A B | <b>k</b> g |
|---------------|--------|-------------------------|------------|
| NR-FL108-MR11 | GU10   | Ф45 115                 | 0.32       |