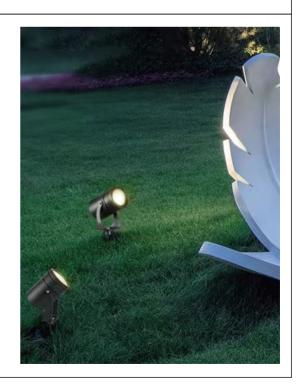

-----------------|------------|
| NR-FL108-MR11 | GU10   | Ф45 115                 | 0.32       |









## **Description:** LAMP ACCESSORIES

#### Main material: Aluminum+Glass

### **Specification**

- 1. Fashionable simplicity: Classic modernist design, simple and
- generous lamp body, suitable for various decoration styles.

  2. Texture material: Adopt high-quality materials, the surface is processed by special technology, which has texture and is easy to clean.
- 3. Multiple lights: Unique design concept, multiple light effects to choose from, both beautiful and practical.
- 4. Easy installation: The lamp holder adopts a user-friendly installation design, which is convenient, quick, time-saving and labor-saving.

### **Applications**

.ParK .Square .Tourist attraction .Corridor