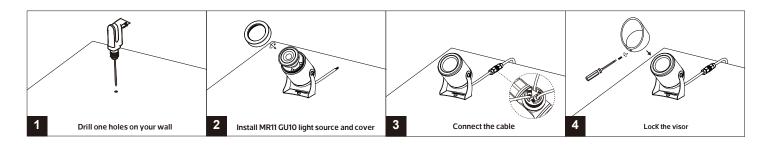

Warning

- Please read the product instructions carefully before installation. Keep this installation instruction manual for future reference.
- Please save this installation manual for future reference. Installation of stationary products and connection of cables shall comply with local national electrical codes.
- For safety reasons, the product must be grounded to prevent damage from electrical leakage.
- All installation procedures must be performed by qualified electrician personnel.
- This product belongs to the lamp holder shell, need to buy additional lamps in line with the lamp holder for use. If the shell is damaged and the waterproof grade cannot reach IP65, please cut off the power immediately and stop using it to avoid injury.

## **Product Installation and Wiring Diagram**



## **Product Specifications and Dimensions**

| Item Code:  | NR-FL108-MR11      |
|-------------|--------------------|
| Input:      | AC100-240V 50/60Hz |
| Cap Type:   | GU10*1             |
| Power:      | Max 40W            |
| IP rated:   | IP65               |
| LxΦWxH(mm): | Ф45х115            |
| Lamp Type:  | MR11               |





Customer Service Center.8004300030

Made in China

صنع فى الصين