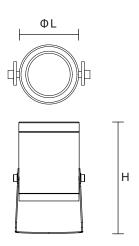

## **Product Specifications and Dimensions**

| Item Code:  | NR-FL108-MR11      |
|-------------|--------------------|
| Input:      | AC100-240V 50/60Hz |
| Cap Type:   | GU10*1             |
| Power:      | Max 40W            |
| IP rated:   | IP65               |
| LxΦWxH(mm): | Ф45х115            |
| Lamp Type:  | MR11               |