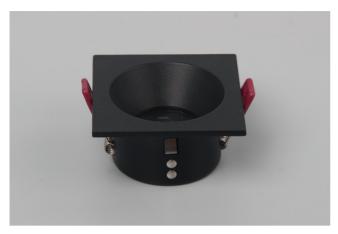

### **LAMP FRAME**

NR-FR102-70 Series IP44

| Item Code              | Match Lamp | Color | Dimensio<br>A | ons in mm<br>B | Hole Size<br>(mm) | kg   |
|------------------------|------------|-------|---------------|----------------|-------------------|------|
| NR-FR102-70-W-IP44     | MR16       | White | Ф88           | 50             | Φ75               | 0.15 |
| NR-FR102-70-BK-IP44    | MR16       | BlacK | Ф88           | 50             | Φ75               | 0.15 |
| NR-FR102-70-W-SQ-IP44  | MR16       | White | □87           | 50             | Φ75               | 0.2  |
| NR-FR102-70-BK-SQ-IP44 | MR16       | BlacK | □87           | 50             | Φ75               | 0.2  |

# **Description:** LAMP FRAME

#### Main material:

Aluminum+Engineering plastics