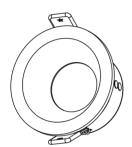

### **LAMP FRAME**

NR-FR102-70 Series IP44

| Item Code              | Match Lamp | Color | Dimensio<br>A | ons in mm<br>B | Hole Size<br>(mm) | kg   |
|------------------------|------------|-------|---------------|----------------|-------------------|------|
| NR-FR102-70-W-IP44     | MR16       | White | Ф88           | 50             | Φ75               | 0.15 |
| NR-FR102-70-BK-IP44    | MR16       | BlacK | Ф88           | 50             | Φ75               | 0.15 |
| NR-FR102-70-W-SQ-IP44  | MR16       | White | □87           | 50             | Φ75               | 0.2  |
| NR-FR102-70-BK-SQ-IP44 | MR16       | BlacK | □87           | 50             | Φ75               | 0.2  |

## Dimensions in mm

Item Code: NR-FR102-70-W-IP44

Item Code: NR-FR102-70-W-SQ-IP44