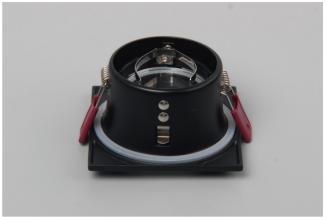

### **LAMP FRAME**

NR-FR102-70 Series IP44

| Item Code              | Match Lamp | Color | Dimensio<br>A | ons in mm<br>B | Hole Size<br>(mm) | kg   |
|------------------------|------------|-------|---------------|----------------|-------------------|------|
| NR-FR102-70-W-IP44     | MR16       | White | Ф88           | 50             | Φ75               | 0.15 |
| NR-FR102-70-BK-IP44    | MR16       | BlacK | Ф88           | 50             | Φ75               | 0.15 |
| NR-FR102-70-W-SQ-IP44  | MR16       | White | □87           | 50             | Φ75               | 0.2  |
| NR-FR102-70-BK-SQ-IP44 | MR16       | BlacK | □87           | 50             | Φ75               | 0.2  |

# **Description:** LAMP FRAME

#### Main material:

Aluminum+Engineering plastics

#### **Specification**

- 1. Fashionable simplicity: Classic modernist design, simple, suitable for various decoration styles.

  2. Texture material: Adopt high-quality materials, the surface is
- processed by special technology, which has texture and is easy to clean.