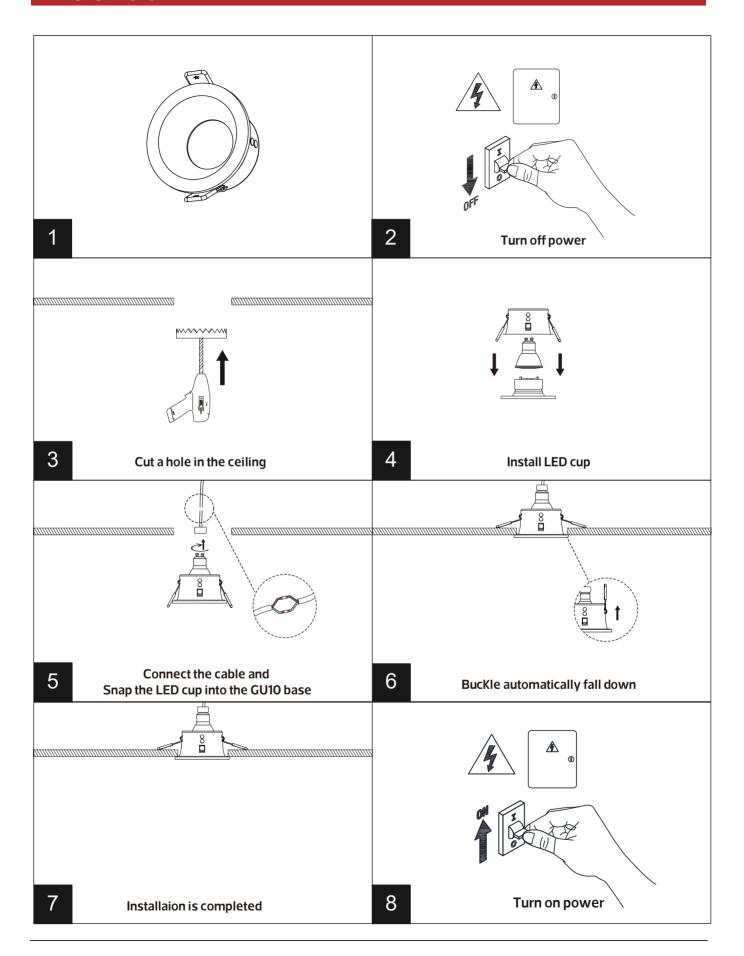

| Φ75               | 0.15 |
| NR-FR102-70-W-SQ-IP44  | MR16       | White | □87           | 50             | Φ75               | 0.2  |
| NR-FR102-70-BK-SQ-IP44 | MR16       | BlacK | □87           | 50             | Φ75               | 0.2  |

## Dimensions in mm



Item Code: NR-FR102-70-W-IP44



Item Code: NR-FR102-70-W-SQ-IP44









# **Description:** LAMP FRAME

#### Main material:

Aluminum+Engineering plastics

#### **Specification**

- 1. Fashionable simplicity: Classic modernist design, simple, suitable for various decoration styles.

  2. Texture material: Adopt high-quality materials, the surface is
- processed by special technology, which has texture and is easy to clean.

#### **Applications**

- . drawing room
- . Office buildings
- . Exhibition hall