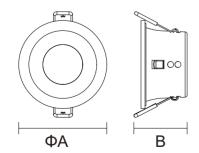

### **LAMP FRAME**

NR-FR102-70 Series IP44

| Item Code              | Match Lamp | Color | Dimensio<br>A | ons in mm<br>B | Hole Size<br>(mm) | kg   |
|------------------------|------------|-------|---------------|----------------|-------------------|------|
| NR-FR102-70-W-IP44     | MR16       | White | Ф88           | 50             | Φ75               | 0.15 |
| NR-FR102-70-BK-IP44    | MR16       | BlacK | Ф88           | 50             | Φ75               | 0.15 |
| NR-FR102-70-W-SQ-IP44  | MR16       | White | □87           | 50             | Φ75               | 0.2  |
| NR-FR102-70-BK-SQ-IP44 | MR16       | BlacK | □87           | 50             | Φ75               | 0.2  |

## Dimensions in mm

Item Code: NR-FR102-70-W-IP44

Item Code: NR-FR102-70-W-SQ-IP44