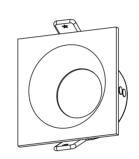

### **LAMP FRAME**

NR-FR102-70 Series IP44

| Item Code              | Match Lamp | Color | Dimensio<br>A | ons in mm<br>B | Hole Size<br>(mm) | kg   |
|------------------------|------------|-------|---------------|----------------|-------------------|------|
| NR-FR102-70-W-IP44     | MR16       | White | Ф88           | 50             | Φ75               | 0.15 |
| NR-FR102-70-BK-IP44    | MR16       | BlacK | Ф88           | 50             | Φ75               | 0.15 |
| NR-FR102-70-W-SQ-IP44  | MR16       | White | □87           | 50             | Φ75               | 0.2  |
| NR-FR102-70-BK-SQ-IP44 | MR16       | BlacK | □87           | 50             | Φ75               | 0.2  |

## Dimensions in mm

Item Code: NR-FR102-70-W-IP44

Item Code: NR-FR102-70-W-SQ-IP44