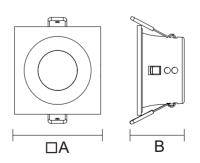

### **LAMP FRAME**

NR-FR102-70 Series IP44

| Item Code              | Match Lamp | Color | Dimensio<br>A | ons in mm<br>B | Hole Size<br>(mm) | kg   |
|------------------------|------------|-------|---------------|----------------|-------------------|------|
| NR-FR102-70-W-IP44     | MR16       | White | Ф88           | 50             | Φ75               | 0.15 |
| NR-FR102-70-BK-IP44    | MR16       | BlacK | Ф88           | 50             | Φ75               | 0.15 |
| NR-FR102-70-W-SQ-IP44  | MR16       | White | □87           | 50             | Φ75               | 0.2  |
| NR-FR102-70-BK-SQ-IP44 | MR16       | BlacK | □87           | 50             | Φ75               | 0.2  |

## Dimensions in mm

Item Code: NR-FR102-70-W-IP44

Item Code: NR-FR102-70-W-SQ-IP44