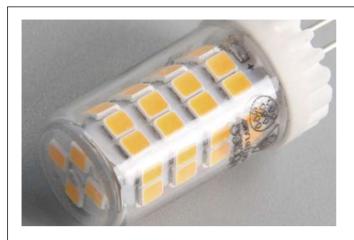

#### **G4 LED Lamp**

NR-G4-5 IP20

50/60 Hz ССТ 3000К Ra ≥80 IP20

Beam Angel 270°

Chips SMD

| Item Code     | P(W) | Total<br>Lumen | Beam<br>Angle | ССТ   | Dimensio<br>A | ns in mm<br>B | SocKet | kg   |
|---------------|------|----------------|---------------|-------|---------------|---------------|--------|------|
| NR-G4-5-3000K | 3.5  | 350            | 270°          | 3000K | 41            | Ф17           | G4     | 0.02 |