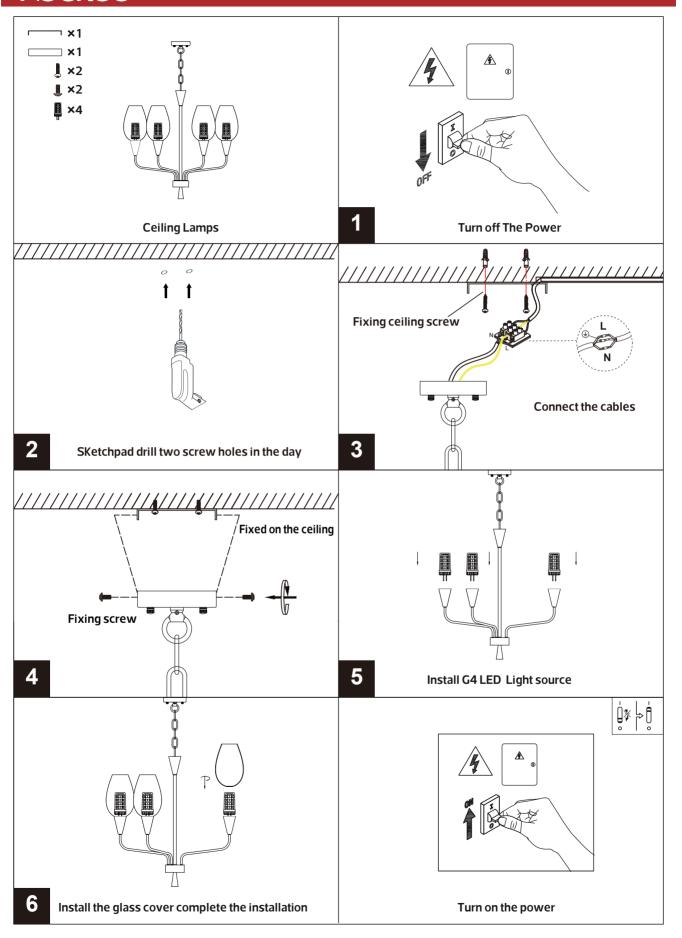

50/60 Hz ССТ 3000К Ra ≥80 IP20

Beam Angel 270°

Chips SMD



| Item Code     | P(W) | Total<br>Lumen | Beam<br>Angle | ССТ   | Dimensio<br>A | ns in mm<br>B | SocKet | kg   |
|---------------|------|----------------|---------------|-------|---------------|---------------|--------|------|
| NR-G4-5-3000K | 3.5  | 350            | 270°          | 3000K | 41            | Ф17           | G4     | 0.02 |





## NCORCO®







### Description: G9 LED Lamp

Main material: Engineering plastics+Ceramics

Specification Energy saving, up to 85% energy saving comparing to standard halogen and incandescent lamps
High quality light, high color rending, less heat,
no UV or IR radiation
Build-in LED Driver
IP20

### Applications .Shoping mall

- .Hotels
- .Exhibition hall
- .Art hall .Museums