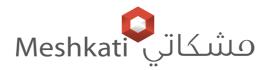

#### **G4 LED Lamp**

NR-G4-5 IP20

50/60 Hz ССТ 3000К Ra ≥80 IP20

Beam Angel 270°

Chips SMD

| Item Code     | P(W) | Total<br>Lumen | Beam<br>Angle | ССТ   | Dimensio<br>A | ns in mm<br>B | SocKet | kg   |
|---------------|------|----------------|---------------|-------|---------------|---------------|--------|------|
| NR-G4-5-3000K | 3.5  | 350            | 270°          | 3000K | 41            | Ф17           | G4     | 0.02 |