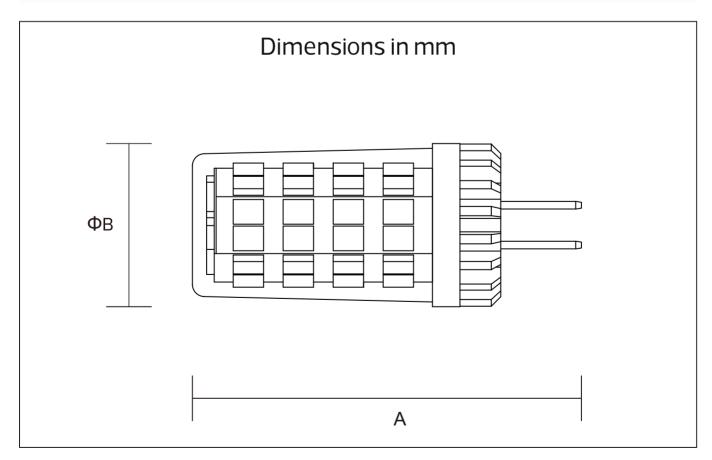

#### **G4 LED Lamp**

NR-G4-5 IP20

50/60 Hz ССТ 3000К Ra ≥80 IP20

Beam Angel 270°

Chips SMD

| Item Code     | P(W) | Total<br>Lumen | Beam<br>Angle | ССТ   | Dimensio<br>A | ns in mm<br>B | SocKet | kg   |
|---------------|------|----------------|---------------|-------|---------------|---------------|--------|------|
| NR-G4-5-3000K | 3.5  | 350            | 270°          | 3000K | 41            | Ф17           | G4     | 0.02 |