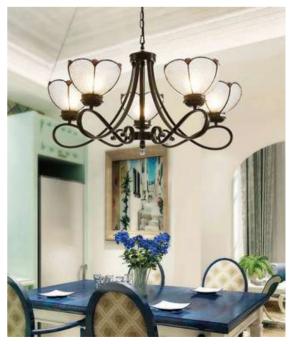

50/60 Hz ССТ 3000К Ra ≥80 IP20

Beam Angel 270°

Chips SMD



| Item Code     | P(W) | Total<br>Lumen | Beam<br>Angle | ССТ   | Dimensio<br>A | ns in mm<br>B | SocKet | kg   |
|---------------|------|----------------|---------------|-------|---------------|---------------|--------|------|
| NR-G4-5-3000K | 3.5  | 350            | 270°          | 3000K | 41            | Ф17           | G4     | 0.02 |





## NCORCO®







### Description: G9 LED Lamp

Main material: Engineering plastics+Ceramics

Specification Energy saving, up to 85% energy saving comparing to standard halogen and incandescent lamps
High quality light, high color rending, less heat,
no UV or IR radiation
Build-in LED Driver
IP20

### Applications .Shoping mall

- .Hotels
- .Exhibition hall
- .Art hall .Museums