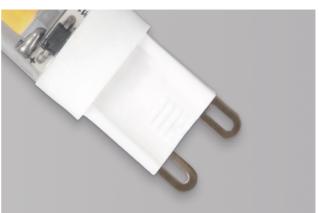

### **G9 LED Lamp**

NR-G9-2W-COB IP20

| Item Code    | P(W) | Total<br>Lumen | Beam<br>Angle | ССТ   | Dimension<br>A | ns in mm<br>B | SocKet | kg   |
|--------------|------|----------------|---------------|-------|----------------|---------------|--------|------|
| NR-G9-2W-COB | 2    | 160            | 270°          | 3000K | 52             | Ф16           | G9     | 0.02 |

## **Description:** G9 LED Lamp