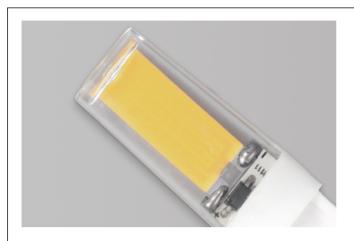

### **G9 LED Lamp**

NR-G9-2W-COB IP20

| Item Code    | P(W) | Total<br>Lumen | Beam<br>Angle | ССТ   | Dimension<br>A | ns in mm<br>B | SocKet | kg   |
|--------------|------|----------------|---------------|-------|----------------|---------------|--------|------|
| NR-G9-2W-COB | 2    | 160            | 270°          | 3000K | 52             | Ф16           | G9     | 0.02 |

## **Description:** G9 LED Lamp