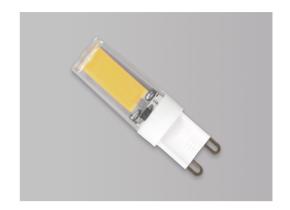

### **G9 LED Lamp**

NR-G9-2W-COB IP20

| Item Code    | P(W) | Total<br>Lumen | Beam<br>Angle | ССТ   | Dimension<br>A | ns in mm<br>B | SocKet | kg   |
|--------------|------|----------------|---------------|-------|----------------|---------------|--------|------|
| NR-G9-2W-COB | 2    | 160            | 270°          | 3000K | 52             | Ф16           | G9     | 0.02 |

## **Description:** G9 LED Lamp

#### **Main material:**

Engineering plastics+Ceramics

**Specification**Energy saving, up to 85% energy saving comparing to standard halogen and incandescent High quality light, high color rending, less heat, no UV or IR radiation
Build-in LED Driver IP20