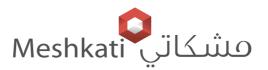

### **G9 LED Lamp**

NR-G9-2W-COB IP20

| Item Code    | P(W) | Total<br>Lumen | Beam<br>Angle | ССТ   | Dimension<br>A | ns in mm<br>B | SocKet | kg   |
|--------------|------|----------------|---------------|-------|----------------|---------------|--------|------|
| NR-G9-2W-COB | 2    | 160            | 270°          | 3000K | 52             | Ф16           | G9     | 0.02 |

## **Description:** G9 LED Lamp