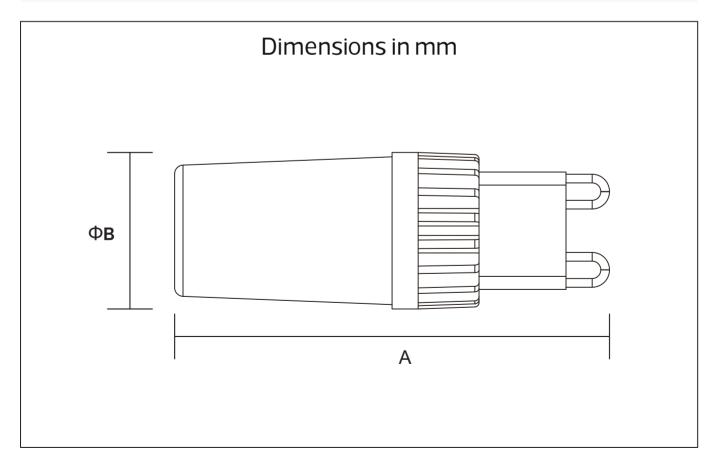

### **G9 LED Lamp**

NR-G9-2W-COB IP20

| Item Code    | P(W) | Total<br>Lumen | Beam<br>Angle | ССТ   | Dimension<br>A | ns in mm<br>B | SocKet | kg   |
|--------------|------|----------------|---------------|-------|----------------|---------------|--------|------|
| NR-G9-2W-COB | 2    | 160            | 270°          | 3000K | 52             | Ф16           | G9     | 0.02 |