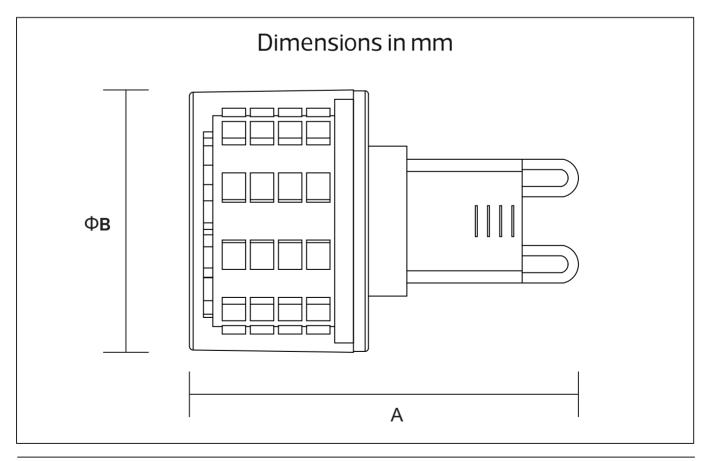

## **G9 LED Lamp**

NR-G9-4 IP20

| SocKet<br>G9  | AC<br>220-240 | v 50/60<br>Hz  | ССТ<br>3000К     | Ra<br>≥80 | IP20           | Beam<br>Angel<br>270° | Chips<br>SMD |      |
|---------------|---------------|----------------|------------------|-----------|----------------|-----------------------|--------------|------|
| Item Code     | P(W)          | Total<br>Lumen | Beam<br>Angle    | ССТ       | Dimension<br>A | ns in mm<br>B         | SocKet       | kg   |
| NR-G9-4-3000K | 3.5           | 350            | 270 <sup>°</sup> | 3000K     | 42             | Φ28                   | G9           | 0.02 |