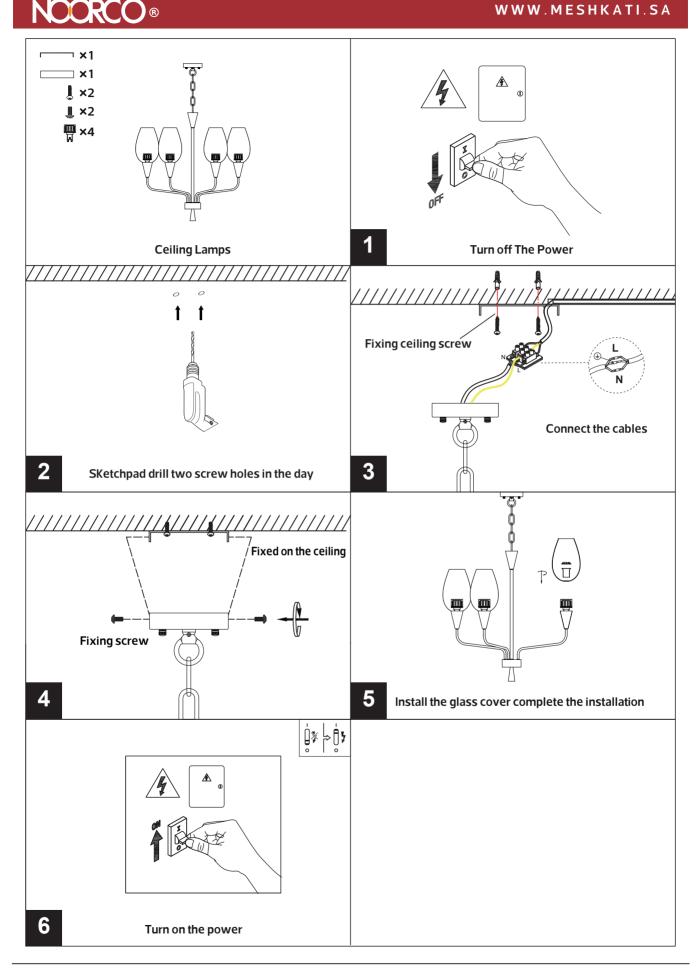

----|-----------|----------------|-----------------------|--------------|------|
| Item Code     | P(W)          | Total<br>Lumen | Beam<br>Angle    | ССТ       | Dimension<br>A | ns in mm<br>B         | SocKet       | kg   |
| NR-G9-4-3000K | 3.5           | 350            | 270 <sup>°</sup> | 3000K     | 42             | Φ28                   | G9           | 0.02 |





# NCORCO ®

### WWW.MESHKATI.SA





**Description:** G9 LED Lamp

Main material: Engineering plastics+Ceramics

**Specification** Energy saving, up to 85% energy saving comparing to standard halogen and incandescent lamps High quality light, high color rending, less heat, no UV or IR radiation Build-in LED Driver **IP20** 

Applications .Shoping mall .Hotels .Exhibition hall .Art hall .Museums





### WWW.MESHKATI.SA



. LO O ŻŤ