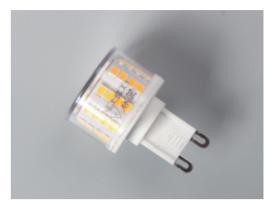

## **G9 LED Lamp**

NR-G9-4 IP20

| SocKet<br>G9  | AC<br>220-240 | v 50/60<br>Hz  | ССТ<br>3000К     | Ra<br>≥80 | IP20           | Beam<br>Angel<br>270° | Chips<br>SMD |      |
|---------------|---------------|----------------|------------------|-----------|----------------|-----------------------|--------------|------|
| Item Code     | P(W)          | Total<br>Lumen | Beam<br>Angle    | ССТ       | Dimension<br>A | ns in mm<br>B         | SocKet       | kg   |
| NR-G9-4-3000K | 3.5           | 350            | 270 <sup>°</sup> | 3000K     | 42             | Φ28                   | G9           | 0.02 |

### WWW.MESHKATI.SA

**Description:** G9 LED Lamp

Main material: Engineering plastics+Ceramics

**Specification** Energy saving, up to 85% energy saving comparing to standard halogen and incandescent lamps High quality light, high color rending, less heat, no UV or IR radiation Build-in LED Driver **IP20** 