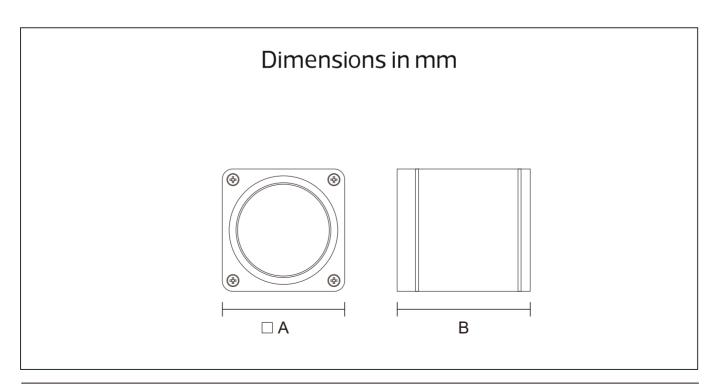

## **LAMP ACCESSORIES**

NR-MZ101-GU10 Series IP65

| Item Code        | SocKet | Color | Dimensior<br>A | ns in mm<br>B | kg   |
|------------------|--------|-------|----------------|---------------|------|
| NR-MZ101-GU10-BK | GU10*1 | BlacK | □80            | 87            | 0.32 |
| NR-MZ101-GU10-GR | GU10*1 | GRAY  | □80            | 87            | 0.32 |
| NR-MZ101-GU10-B  | GU10*1 | Beige | □80            | 87            | 0.32 |