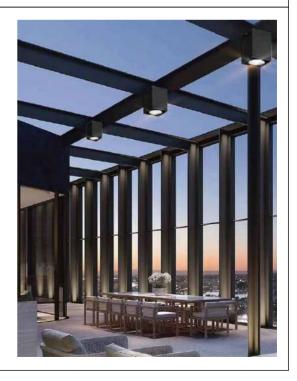

| 0.32 |
| NR-MZ101-GU10-B  | GU10*1 | Beige | □80            | 87            | 0.32 |











# **Description:** LAMP ACCESSORIES

## Main material:

### Aluminum+Glass **Specification**

- 1. Fashionable simplicity: Classic modernist design, simple and
- generous lamp body, suitable for various decoration styles.

  2. Texture material: Adopt high-quality materials, the surface is processed by special technology, which has texture and is easy to clean.
- 3. Multiple lights: Unique design concept, multiple light effects to choose from, both beautiful and practical.
- 4. Easy installation: The lamp holder adopts a user-friendly installation design, which is convenient, quick, time-saving and labor-saving.

#### **Applications**

.ParK .Square .Tourist attraction .Corridor