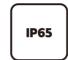

## **LAMP ACCESSORIES**

NR-MZ101-GU10 Series IP65

| Item Code        | SocKet | Color | Dimensior<br>A | ns in mm<br>B | kg   |
|------------------|--------|-------|----------------|---------------|------|
| NR-MZ101-GU10-BK | GU10*1 | BlacK | □80            | 87            | 0.32 |
| NR-MZ101-GU10-GR | GU10*1 | GRAY  | □80            | 87            | 0.32 |
| NR-MZ101-GU10-B  | GU10*1 | Beige | □80            | 87            | 0.32 |