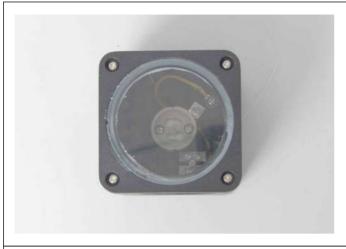

### Aluminum+Glass **Specification**

- 1. Fashionable simplicity: Classic modernist design, simple and
- generous lamp body, suitable for various decoration styles.

  2. Texture material: Adopt high-quality materials, the surface is processed by special technology, which has texture and is easy to clean.
- 3. Multiple lights: Unique design concept, multiple light effects to choose from, both beautiful and practical.
- 4. Easy installation: The lamp holder adopts a user-friendly installation design, which is convenient, quick, time-saving and labor-saving.