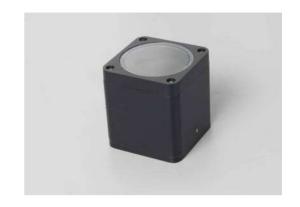

## **LAMP ACCESSORIES**

NR-MZ101-GU10 Series IP65

| Item Code        | SocKet | Color | Dimensior<br>A | ns in mm<br>B | kg   |
|------------------|--------|-------|----------------|---------------|------|
| NR-MZ101-GU10-BK | GU10*1 | BlacK | □80            | 87            | 0.32 |
| NR-MZ101-GU10-GR | GU10*1 | GRAY  | □80            | 87            | 0.32 |
| NR-MZ101-GU10-B  | GU10*1 | Beige | □80            | 87            | 0.32 |

# **Description:** LAMP ACCESSORIES

## Main material:

### Aluminum+Glass **Specification**

- 1. Fashionable simplicity: Classic modernist design, simple and
- generous lamp body, suitable for various decoration styles.

  2. Texture material: Adopt high-quality materials, the surface is processed by special technology, which has texture and is easy to clean.
- 3. Multiple lights: Unique design concept, multiple light effects to choose from, both beautiful and practical.
- 4. Easy installation: The lamp holder adopts a user-friendly installation design, which is convenient, quick, time-saving and labor-saving.