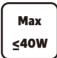

## **LAMP ACCESSORIES**

NR-MZ101-GU10 Series IP65

| Item Code        | SocKet | Color | Dimensior<br>A | ns in mm<br>B | kg   |
|------------------|--------|-------|----------------|---------------|------|
| NR-MZ101-GU10-BK | GU10*1 | BlacK | □80            | 87            | 0.32 |
| NR-MZ101-GU10-GR | GU10*1 | GRAY  | □80            | 87            | 0.32 |
| NR-MZ101-GU10-B  | GU10*1 | Beige | □80            | 87            | 0.32 |