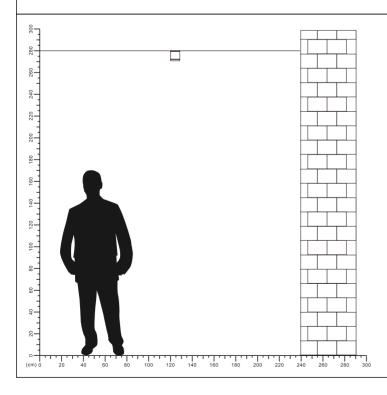

## **LAMP ACCESSORIES**

NR-MZ101-GU10 Series IP65

| Item Code        | SocKet | Color | Dimensior<br>A | ns in mm<br>B | kg   |
|------------------|--------|-------|----------------|---------------|------|
| NR-MZ101-GU10-BK | GU10*1 | BlacK | □80            | 87            | 0.32 |
| NR-MZ101-GU10-GR | GU10*1 | GRAY  | □80            | 87            | 0.32 |
| NR-MZ101-GU10-B  | GU10*1 | Beige | □80            | 87            | 0.32 |