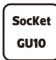

## **LAMP ACCESSORIES**

NR-MZ101-GU10 Series IP65

| Item Code        | SocKet | Color | Dimensior<br>A | ns in mm<br>B | kg   |
|------------------|--------|-------|----------------|---------------|------|
| NR-MZ101-GU10-BK | GU10*1 | BlacK | □80            | 87            | 0.32 |
| NR-MZ101-GU10-GR | GU10*1 | GRAY  | □80            | 87            | 0.32 |
| NR-MZ101-GU10-B  | GU10*1 | Beige | □80            | 87            | 0.32 |