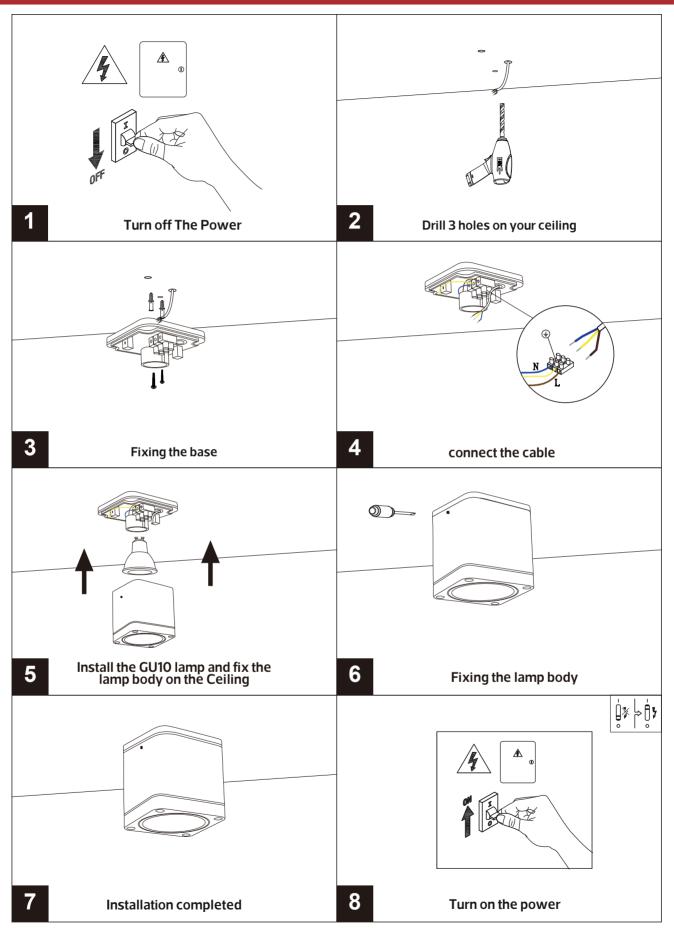

| 0.32 |
| NR-MZ101-GU10-B  | GU10*1 | Beige | □80            | 87            | 0.32 |











# **Description:** LAMP ACCESSORIES

## Main material:

### Aluminum+Glass **Specification**

- 1. Fashionable simplicity: Classic modernist design, simple and
- generous lamp body, suitable for various decoration styles.

  2. Texture material: Adopt high-quality materials, the surface is processed by special technology, which has texture and is easy to clean.
- 3. Multiple lights: Unique design concept, multiple light effects to choose from, both beautiful and practical.
- 4. Easy installation: The lamp holder adopts a user-friendly installation design, which is convenient, quick, time-saving and labor-saving.

#### **Applications**

.ParK .Square .Tourist attraction .Corridor