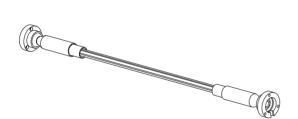

# **SKyline Steel Belt Accessories**

NR-SKY Series IP20

| Item Code   | Color | Dimei<br>A | nsions i<br>B | n mm<br>C | Light Strip Max Size<br>(D mm) | kg         |
|-------------|-------|------------|---------------|-----------|--------------------------------|------------|
| NR-SKY-BK   | BlacK | Ф55        |               | 160       |                                | 0.18       |
| NR-SKY-WH   | White | Ф55        |               | 160       |                                | 0.18       |
| NR-Steel-BK | BlacK | 10000      | 21            | 4         | 13                             | 0.11/Meter |
| NR-Steel-WH | White | 10000      | 21            | 4         | 13                             | 0.11/Meter |

## **Description:**

Skyline Steel Belt Accessories