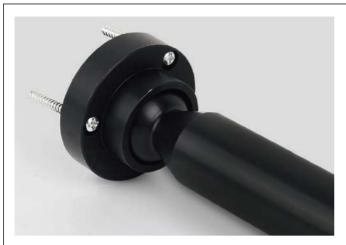

## **Description:**

Skyline Steel Belt Accessories

#### Main material:

Aluminum