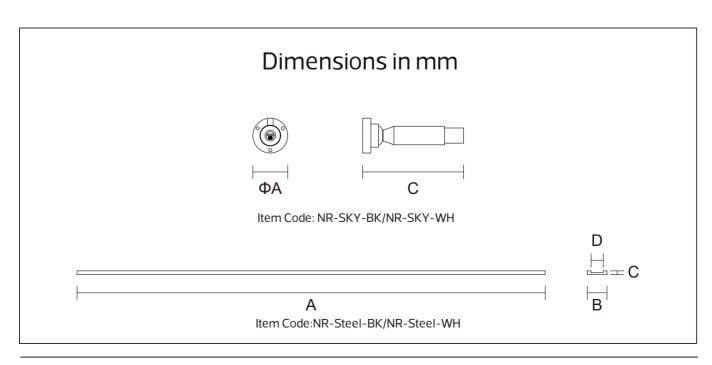

# **SKyline Steel Belt Accessories**

NR-SKY Series IP20

| Item Code   | Color | Dimei<br>A | nsions i<br>B | n mm<br>C | Light Strip Max Size<br>(D mm) | kg         |
|-------------|-------|------------|---------------|-----------|--------------------------------|------------|
| NR-SKY-BK   | BlacK | Ф55        |               | 160       |                                | 0.18       |
| NR-SKY-WH   | White | Ф55        |               | 160       |                                | 0.18       |
| NR-Steel-BK | BlacK | 10000      | 21            | 4         | 13                             | 0.11/Meter |
| NR-Steel-WH | White | 10000      | 21            | 4         | 13                             | 0.11/Meter |