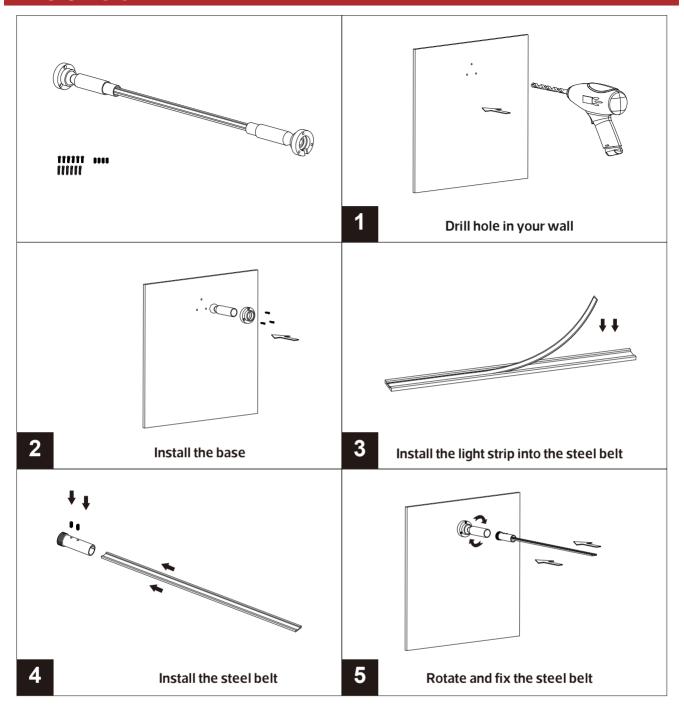

# **SKyline Steel Belt Accessories**

NR-SKY Series IP20

| Item Code   | Color | Dimei<br>A | nsions i<br>B | n mm<br>C | Light Strip Max Size<br>(D mm) | kg         |
|-------------|-------|------------|---------------|-----------|--------------------------------|------------|
| NR-SKY-BK   | BlacK | Ф55        |               | 160       |                                | 0.18       |
| NR-SKY-WH   | White | Ф55        |               | 160       |                                | 0.18       |
| NR-Steel-BK | BlacK | 10000      | 21            | 4         | 13                             | 0.11/Meter |
| NR-Steel-WH | White | 10000      | 21            | 4         | 13                             | 0.11/Meter |

## **Description:**

Skyline Steel Belt Accessories