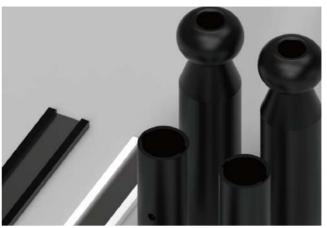

# **SKyline Steel Belt Accessories**

NR-SKY Series IP20

| Item Code   | Color | Dimei<br>A | nsions i<br>B | n mm<br>C | Light Strip Max Size<br>(D mm) | kg         |
|-------------|-------|------------|---------------|-----------|--------------------------------|------------|
| NR-SKY-BK   | BlacK | Ф55        |               | 160       |                                | 0.18       |
| NR-SKY-WH   | White | Ф55        |               | 160       |                                | 0.18       |
| NR-Steel-BK | BlacK | 10000      | 21            | 4         | 13                             | 0.11/Meter |
| NR-Steel-WH | White | 10000      | 21            | 4         | 13                             | 0.11/Meter |

## **Description:**

Skyline Steel Belt Accessories