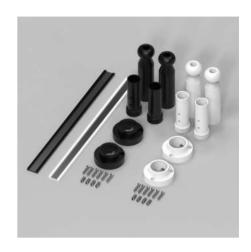

# **SKyline Steel Belt Accessories**

NR-SKY Series IP20

| Item Code   | Color | Dimei<br>A | nsions i<br>B | n mm<br>C | Light Strip Max Size<br>(D mm) | kg         |
|-------------|-------|------------|---------------|-----------|--------------------------------|------------|
| NR-SKY-BK   | BlacK | Ф55        |               | 160       |                                | 0.18       |
| NR-SKY-WH   | White | Ф55        |               | 160       |                                | 0.18       |
| NR-Steel-BK | BlacK | 10000      | 21            | 4         | 13                             | 0.11/Meter |
| NR-Steel-WH | White | 10000      | 21            | 4         | 13                             | 0.11/Meter |

## **Description:**

Skyline Steel Belt Accessories

#### Main material:

Aluminum