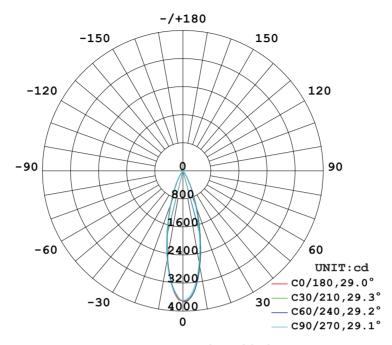

# **Applications** . ParK

- . Square
- . Corridor

AVERAGE BEAM ANGLE (50%):29.9 DEG

#### Illuminance at a Distance

AVERAGE BEAM ANGLE (50%):29.9 DEG