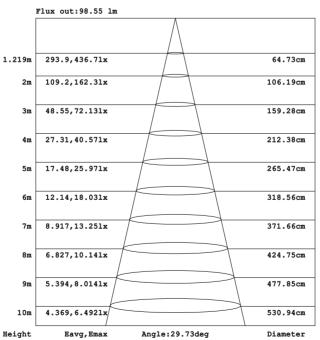

#### Illuminance at a Distance

AVERAGE BEAM ANGLE (50%):29.9 DEG

#### Illuminance at a Distance

AVERAGE BEAM ANGLE (50%):29.2 DEG

#### Illuminance at a Distance

AVERAGE BEAM ANGLE (50%):29.5 DEG

#### Illuminance at a Distance