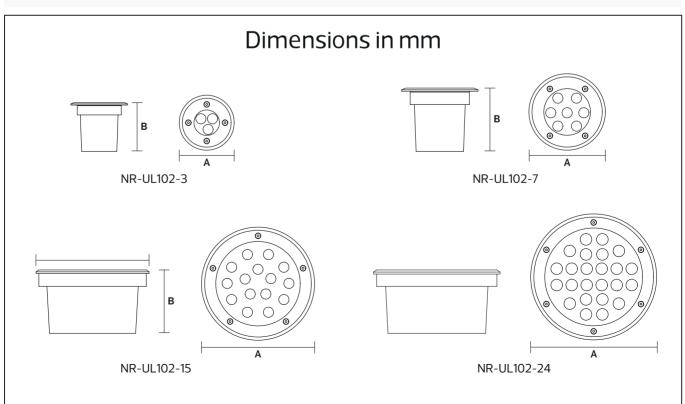

## **LED OUTDOOR BURIED LAMP**

NR-UL102 series IP67

| Item Code   | P(W) | Beam<br>angle | Output<br>(Im) | lm/w  | Hole Size<br>(mm) | Dimension<br>A | ns in mm<br>B | kg   |
|-------------|------|---------------|----------------|-------|-------------------|----------------|---------------|------|
| NR-UL102-3  | 3    | 30°           | 210            | 70    | Ф76тт             | Ф90            | 75            | 0.27 |
| NR-UL102-7  | 7    | 30°           | 540            | 77.14 | Ф120mm            | Ф120           | 87            | 0.55 |
| NR-UL102-15 | 15   | 30°           | 1075           | 71.7  | Ф180mm            | Ф180           | 87            | 1.08 |
| NR-UL102-24 | 24   | 30°           | 1776           | 74    | Ф200mm            | Ф200           | 87            | 1.45 |