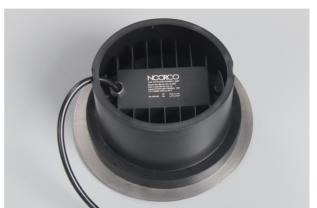

#### **Description:**

LED Outdoor Buried Lamp

#### Main material:

304 stainless steel + Engineering plastics

#### **Specification**

Aviation aluminum shell,no corrosion, no rust,Glass lens, natural light without light spot, The base is firmly fixed and will not fall over IP 67