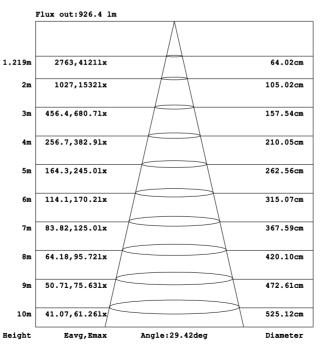

0           | 87            | 1.08 |
| NR-UL102-24 | 24   | 30°           | 1776           | 74    | Ф200mm            | Ф200           | 87            | 1.45 |









#### **Description:**

LED Outdoor Buried Lamp

#### Main material:

304 stainless steel + Engineering plastics

#### **Specification**

Aviation aluminum shell,no corrosion, no rust,Glass lens, natural light without light spot, The base is firmly fixed and will not fall over IP 67

# **Applications** . ParK

- . Square
- . Corridor









AVERAGE BEAM ANGLE (50%):29.9 DEG

#### Illuminance at a Distance







AVERAGE BEAM ANGLE (50%):29.9 DEG

#### Illuminance at a Distance







AVERAGE BEAM ANGLE (50%):29.2 DEG

#### Illuminance at a Distance







AVERAGE BEAM ANGLE (50%):29.5 DEG

#### Illuminance at a Distance