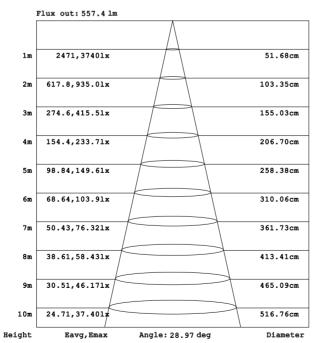

| 15   | 30°           | 1075           | 71.7  | Ф180mm            | Ф180           | 87            | 1.08 |
| NR-UL102-24 | 24   | 30°           | 1776           | 74    | Ф200mm            | Ф200           | 87            | 1.45 |









#### **Description:**

LED Outdoor Buried Lamp

#### Main material:

304 stainless steel + Engineering plastics

#### **Specification**

Aviation aluminum shell,no corrosion, no rust,Glass lens, natural light without light spot, The base is firmly fixed and will not fall over IP 67

# **Applications** . ParK

- . Square
- . Corridor









AVERAGE BEAM ANGLE (50%):29.9 DEG

#### Illuminance at a Distance







AVERAGE BEAM ANGLE (50%):29.9 DEG

#### Illuminance at a Distance







AVERAGE BEAM ANGLE (50%):29.2 DEG

#### Illuminance at a Distance







AVERAGE BEAM ANGLE (50%):29.5 DEG

#### Illuminance at a Distance