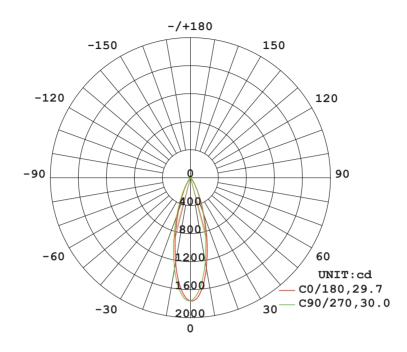

#### Illuminance at a Distance

AVERAGE BEAM ANGLE (50%):29.9 DEG

#### Illuminance at a Distance

AVERAGE BEAM ANGLE (50%):29.2 DEG

#### Illuminance at a Distance

AVERAGE BEAM ANGLE (50%):29.5 DEG

#### Illuminance at a Distance