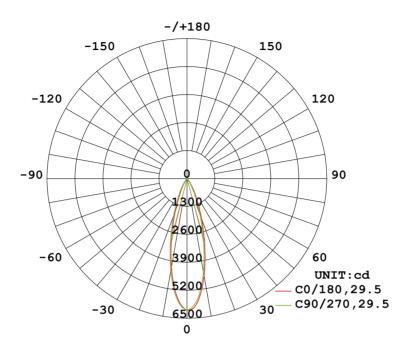

| 30°           | 1075           | 71.7  | Ф180mm            | Ф180           | 87            | 1.08 |
| NR-UL102-24 | 24   | 30°           | 1776           | 74    | Ф200mm            | Ф200           | 87            | 1.45 |









#### **Description:**

LED Outdoor Buried Lamp

#### Main material:

304 stainless steel + Engineering plastics

#### **Specification**

Aviation aluminum shell,no corrosion, no rust,Glass lens, natural light without light spot, The base is firmly fixed and will not fall over IP 67

# **Applications** . ParK

- . Square
- . Corridor









AVERAGE BEAM ANGLE (50%):29.9 DEG

#### Illuminance at a Distance







AVERAGE BEAM ANGLE (50%):29.9 DEG

#### Illuminance at a Distance







AVERAGE BEAM ANGLE (50%):29.2 DEG

#### Illuminance at a Distance







AVERAGE BEAM ANGLE (50%):29.5 DEG

#### Illuminance at a Distance