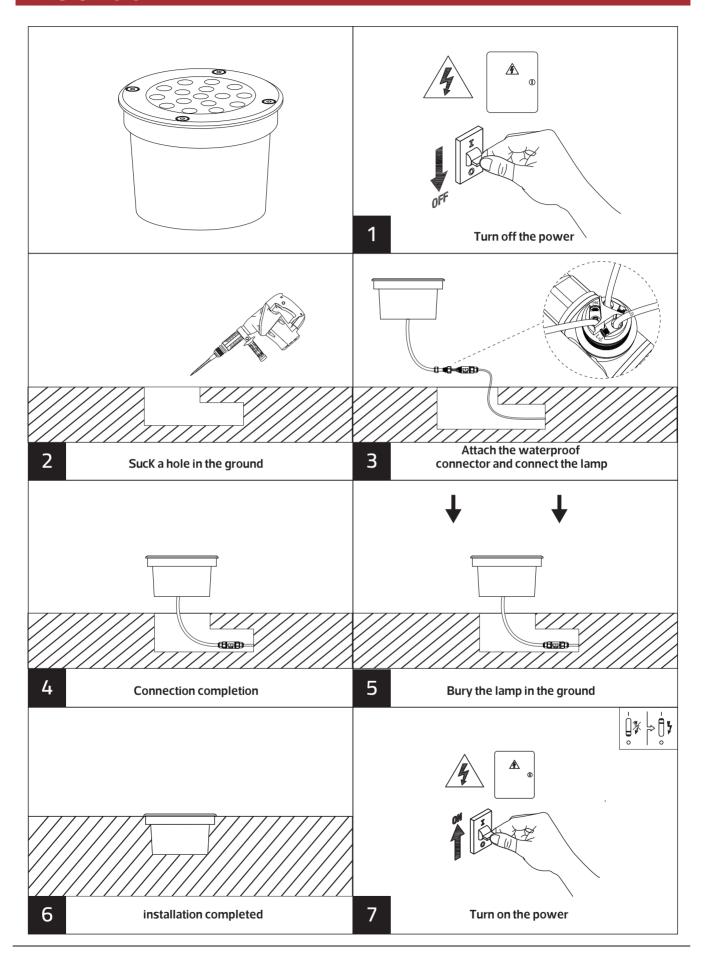

| 87            | 1.08 |
| NR-UL102-24 | 24   | 30°           | 1776           | 74    | Ф200mm            | Ф200           | 87            | 1.45 |









#### **Description:**

LED Outdoor Buried Lamp

#### Main material:

304 stainless steel + Engineering plastics

#### **Specification**

Aviation aluminum shell,no corrosion, no rust,Glass lens, natural light without light spot, The base is firmly fixed and will not fall over IP 67

# **Applications** . ParK

- . Square
- . Corridor









AVERAGE BEAM ANGLE (50%):29.9 DEG

#### Illuminance at a Distance







AVERAGE BEAM ANGLE (50%):29.9 DEG

#### Illuminance at a Distance







AVERAGE BEAM ANGLE (50%):29.2 DEG

#### Illuminance at a Distance







AVERAGE BEAM ANGLE (50%):29.5 DEG

#### Illuminance at a Distance