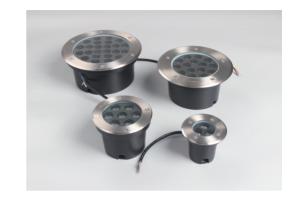

## **LED OUTDOOR BURIED LAMP**

NR-UL102 series IP67

| Item Code   | P(W) | Beam<br>angle | Output<br>(Im) | lm/w  | Hole Size<br>(mm) | Dimension<br>A | ns in mm<br>B | kg   |
|-------------|------|---------------|----------------|-------|-------------------|----------------|---------------|------|
| NR-UL102-3  | 3    | 30°           | 210            | 70    | Ф76тт             | Ф90            | 75            | 0.27 |
| NR-UL102-7  | 7    | 30°           | 540            | 77.14 | Ф120mm            | Ф120           | 87            | 0.55 |
| NR-UL102-15 | 15   | 30°           | 1075           | 71.7  | Ф180mm            | Ф180           | 87            | 1.08 |
| NR-UL102-24 | 24   | 30°           | 1776           | 74    | Ф200mm            | Ф200           | 87            | 1.45 |

#### **Description:**

LED Outdoor Buried Lamp

#### Main material:

304 stainless steel + Engineering plastics

#### **Specification**

Aviation aluminum shell,no corrosion, no rust,Glass lens, natural light without light spot, The base is firmly fixed and will not fall over IP 67