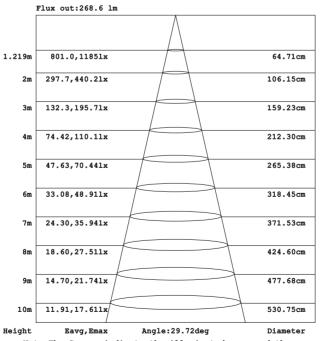

#### Illuminance at a Distance

AVERAGE BEAM ANGLE (50%):29.9 DEG

#### Illuminance at a Distance

AVERAGE BEAM ANGLE (50%):29.2 DEG

#### Illuminance at a Distance

AVERAGE BEAM ANGLE (50%):29.5 DEG

#### Illuminance at a Distance