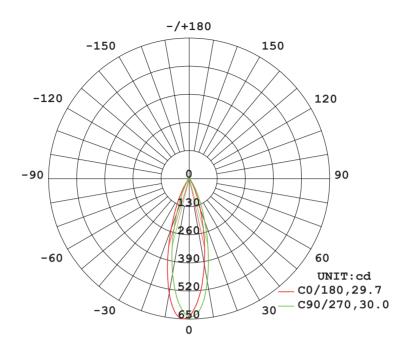

#### Illuminance at a Distance

AVERAGE BEAM ANGLE (50%):29.9 DEG

#### Illuminance at a Distance

AVERAGE BEAM ANGLE (50%):29.2 DEG

#### Illuminance at a Distance

AVERAGE BEAM ANGLE (50%):29.5 DEG

#### Illuminance at a Distance