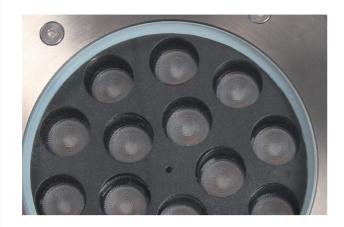

#### **Specification**

Aviation aluminum shell,no corrosion, no rust,Glass lens, natural light without light spot, The base is firmly fixed and will not fall over IP 67