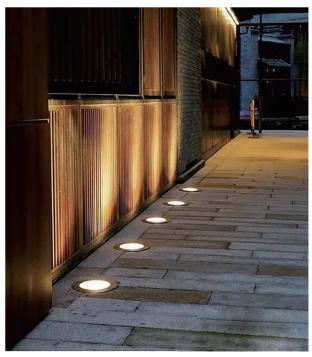

# **Applications** . ParK

- . Square
- . Corridor

AVERAGE BEAM ANGLE (50%):29.9 DEG