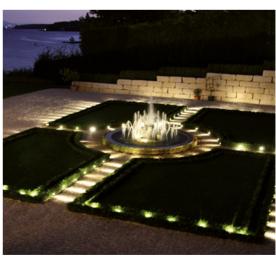

(W) | CCT(K)         | Total<br>Lumen | Dimens<br>A | ions in mm<br>B | Hole Size<br>(mm) | kg   |
|--------------|------|----------------|----------------|-------------|-----------------|-------------------|------|
| NR-UL103-F-1 | 1    | 6500/4000/3000 | 13             | 25          | 55              | Ф19               | 0.05 |
| NR-UL103-Y-1 | 1    | 6500/4000/3000 | 13             | 25          | 56              | Ф19               | 0.04 |

# 









### Description:

LED Outdoor Buried Light

### Main material:

Aluminum shell

## Specification:

Energy saving, up to 85% energy saving comparing to standard halogen and incandescent lamps High quality light, high color rending, less heat, no UV or IR radiation
Build-in LED Driver

# **Applications** .Garden

- .Square
- .Outdoor