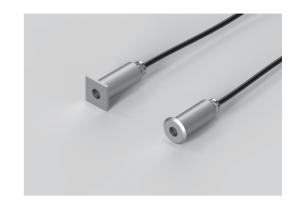

# **LED Outdoor Buried Light**

NR-UL103-1 Series IP67

| Item Code    | P(W) | CCT(K)         | Total<br>Lumen | Dimens<br>A | ions in mm<br>B | Hole Size<br>(mm) | kg   |
|--------------|------|----------------|----------------|-------------|-----------------|-------------------|------|
| NR-UL103-F-1 | 1    | 6500/4000/3000 | 13             | 25          | 55              | Ф19               | 0.05 |
| NR-UL103-Y-1 | 1    | 6500/4000/3000 | 13             | 25          | 56              | Ф19               | 0.04 |

### Description:

LED Outdoor Buried Light

### Main material:

Aluminum shell