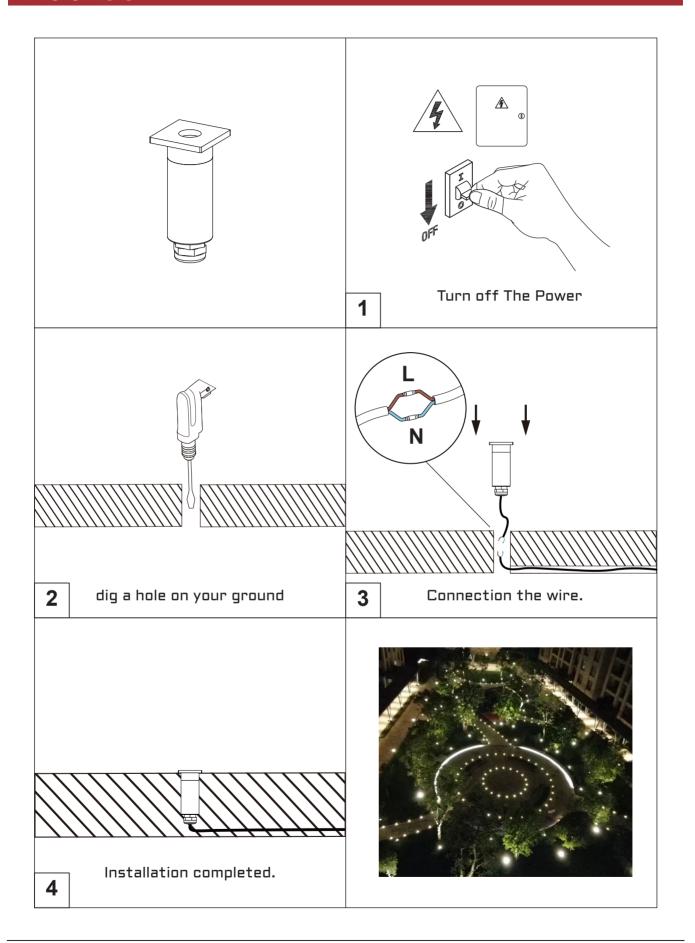

### Description:

LED Outdoor Buried Light

### Main material:

Aluminum shell

## Specification:

Energy saving, up to 85% energy saving comparing to standard halogen and incandescent lamps High quality light, high color rending, less heat, no UV or IR radiation
Build-in LED Driver