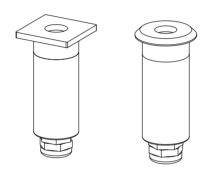

# **LED Outdoor Buried Light**

NR-UL103-1 Series IP67

| Item Code    | P(W) | CCT(K)         | Total<br>Lumen | Dimens<br>A | ions in mm<br>B | Hole Size<br>(mm) | kg   |
|--------------|------|----------------|----------------|-------------|-----------------|-------------------|------|
| NR-UL103-F-1 | 1    | 6500/4000/3000 | 13             | 25          | 55              | Ф19               | 0.05 |
| NR-UL103-Y-1 | 1    | 6500/4000/3000 | 13             | 25          | 56              | Ф19               | 0.04 |