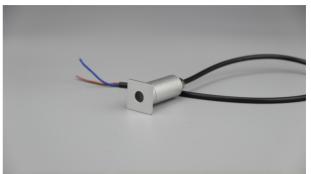

# **LED Outdoor Buried Light**

NR-UL103-1 Series IP67

| Item Code    | P(W) | CCT(K)         | Total<br>Lumen | Dimens<br>A | ions in mm<br>B | Hole Size<br>(mm) | kg   |
|--------------|------|----------------|----------------|-------------|-----------------|-------------------|------|
| NR-UL103-F-1 | 1    | 6500/4000/3000 | 13             | 25          | 55              | Ф19               | 0.05 |
| NR-UL103-Y-1 | 1    | 6500/4000/3000 | 13             | 25          | 56              | Ф19               | 0.04 |

### Description:

LED Outdoor Buried Light

### Main material:

Aluminum shell