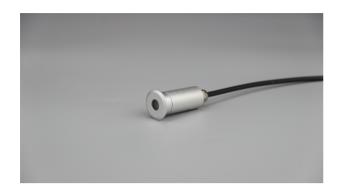

# **LED Outdoor Buried Light**

NR-UL103-1 Series IP67

| Item Code    | P(W) | CCT(K)         | Total<br>Lumen | Dimens<br>A | ions in mm<br>B | Hole Size<br>(mm) | kg   |
|--------------|------|----------------|----------------|-------------|-----------------|-------------------|------|
| NR-UL103-F-1 | 1    | 6500/4000/3000 | 13             | 25          | 55              | Ф19               | 0.05 |
| NR-UL103-Y-1 | 1    | 6500/4000/3000 | 13             | 25          | 56              | Ф19               | 0.04 |

### Description:

LED Outdoor Buried Light

### Main material:

Aluminum shell